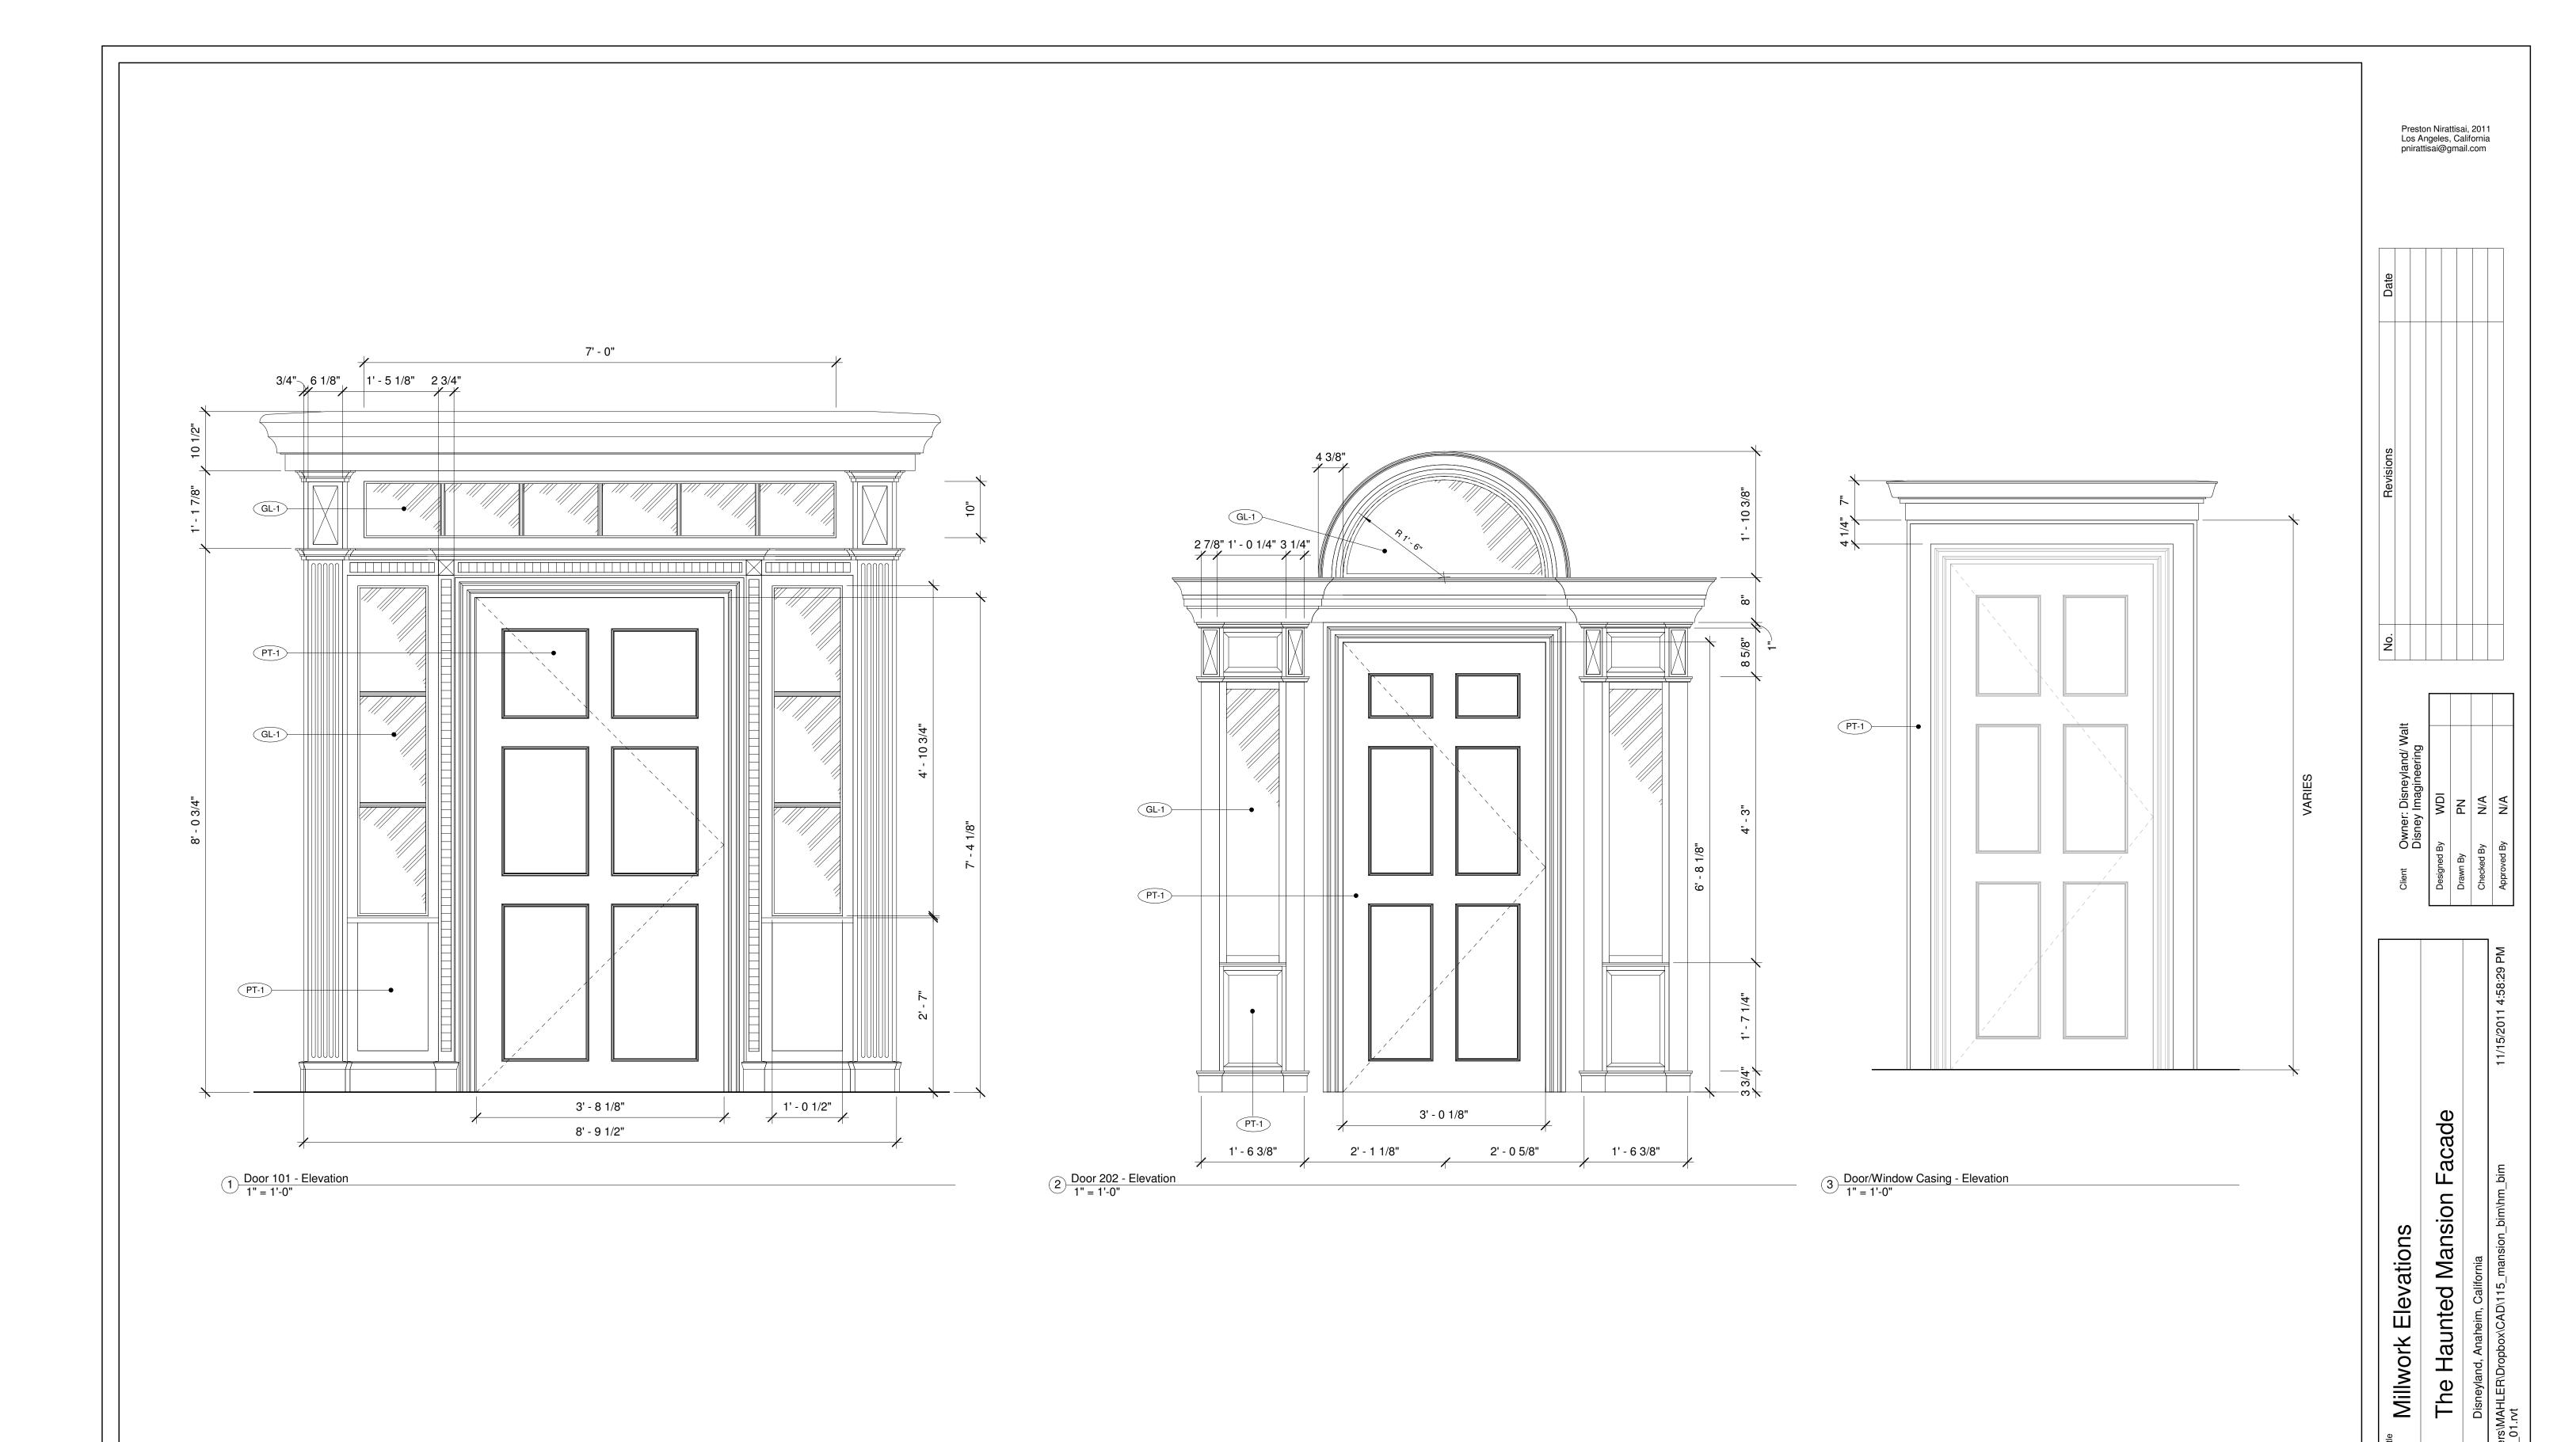

NOT FOR CONSTRUCTION. INFORMATIONAL USE ONLY.

| Door Schedule |         |         |                      |                     |        |                              |  |
|---------------|---------|---------|----------------------|---------------------|--------|------------------------------|--|
| Tag           | Width   | Height  | Equivalent<br>Manuf. | Equivalent<br>Model | Finish | Comments                     |  |
| 101           | 3' - 0" | 7' - 6" | Standard             | Standard            | PT-1   | Casing                       |  |
| 102           | 3' - 8" | 7' - 6" | Unk.                 | Unk.                | PT-1   | Sidelight, transom casing    |  |
| 103           | 3' - 8" | 7' - 6" | Unk.                 | Unk.                | PT-1   | Sidelight, transom casing    |  |
| 104           | 3' - 0" | 7' - 6" | Standard             | Standard            | PT-1   | Casing                       |  |
| 105           | 3' - 0" | 7' - 6" | Standard             | Standard            | PT-1   | Casing                       |  |
| 201           | 3' - 0" | 6' - 8" | Standard             | Standard            | PT-1   | Casing                       |  |
| 202           | 3' - 0" | 6' - 8" | Unk.                 | Unk.                | PT-1   | Sidelight, arched top casing |  |
| 203           | 3' - 0" | 6' - 8" | Unk.                 | Unk.                | PT-1   | Sidelight, arched top casing |  |
| 204           | 3' - 0" | 6' - 8" | Standard             | Standard            | PT-1   | Casing                       |  |

| Window Style Schedule |       |             |             |                          |                  |                 |                 |          |
|-----------------------|-------|-------------|-------------|--------------------------|------------------|-----------------|-----------------|----------|
| Tag                   | Count | Width       | Height      | Equivalent Manuf         | Equivalent Model | No. Lights High | No. Lights Wide | Comments |
| 100                   | 12    | 3' - 1 1/4" | 6' 0 3/8"   | Marvin Windows and Doors |                  | 2               | 3               |          |
| 200                   | 13    | 3' - 1 1/4" | 5' - 0 3/8" | Marvin Windows and Doors |                  | 2               | 3               |          |
| 300                   | 14    | 2' - 8"     | 3' - 4"     | Marvin Windows and Doors |                  | 1               | 3               |          |

|          |                      | Finishes          |                |
|----------|----------------------|-------------------|----------------|
| Key Name | Name                 | Equivalent Manuf. | Equivalent No. |
| FL-1     | Brick                | TYP.              | TYP.           |
| FL-2     | Wood Deck            | TYP.              | TYP.           |
| GL-1     | Standard Glazing     | TYP.              | TYP.           |
| MT-1     | Wood Shingles        | TYP.              | TYP.           |
| MT-2     | Copper Sheet Roofing | TYP.              | TYP.           |
| MT-3     | Brick Veneer         |                   |                |
| MT-4     | Built-up Roofing     | TYP.              | TYP.           |
| MT-5     | Wrought Iron         | TYP.              | TYP.           |
| PT-1     | Egg Shell White      |                   |                |
| PT-2     | Olive Green          |                   |                |
| PT-3     | Tan                  |                   |                |
| PT-4     | Gray                 |                   |                |