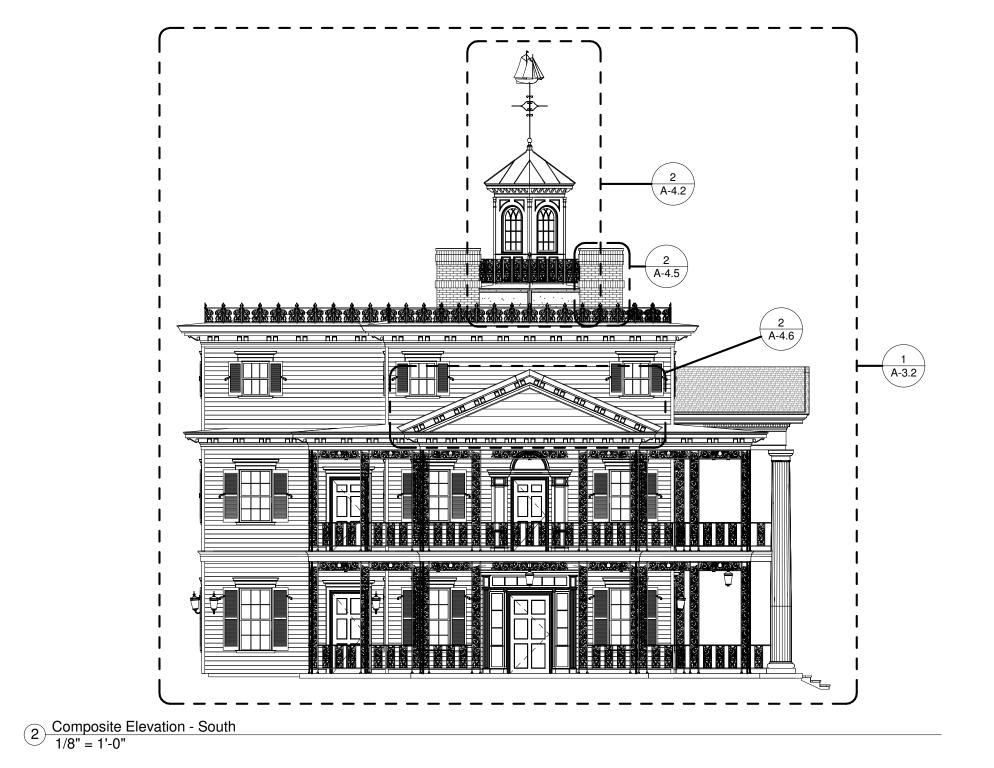

1/4" = 1'-0"

Client Owner: Disneyland/ Walt Disney Imagineering

Designed By WDI

Drawn By PN

Checked By N/A

Exterior Elevation - South

The Haunted Mansion Facade

Disneyland, Anaheim, California

Job No.

115.000

Drawing No.

A-3.2

Scale

1/4" = 1'-0"

Client Owner: Disneyland/ Walt Disney Imagineering

Designed By WDI