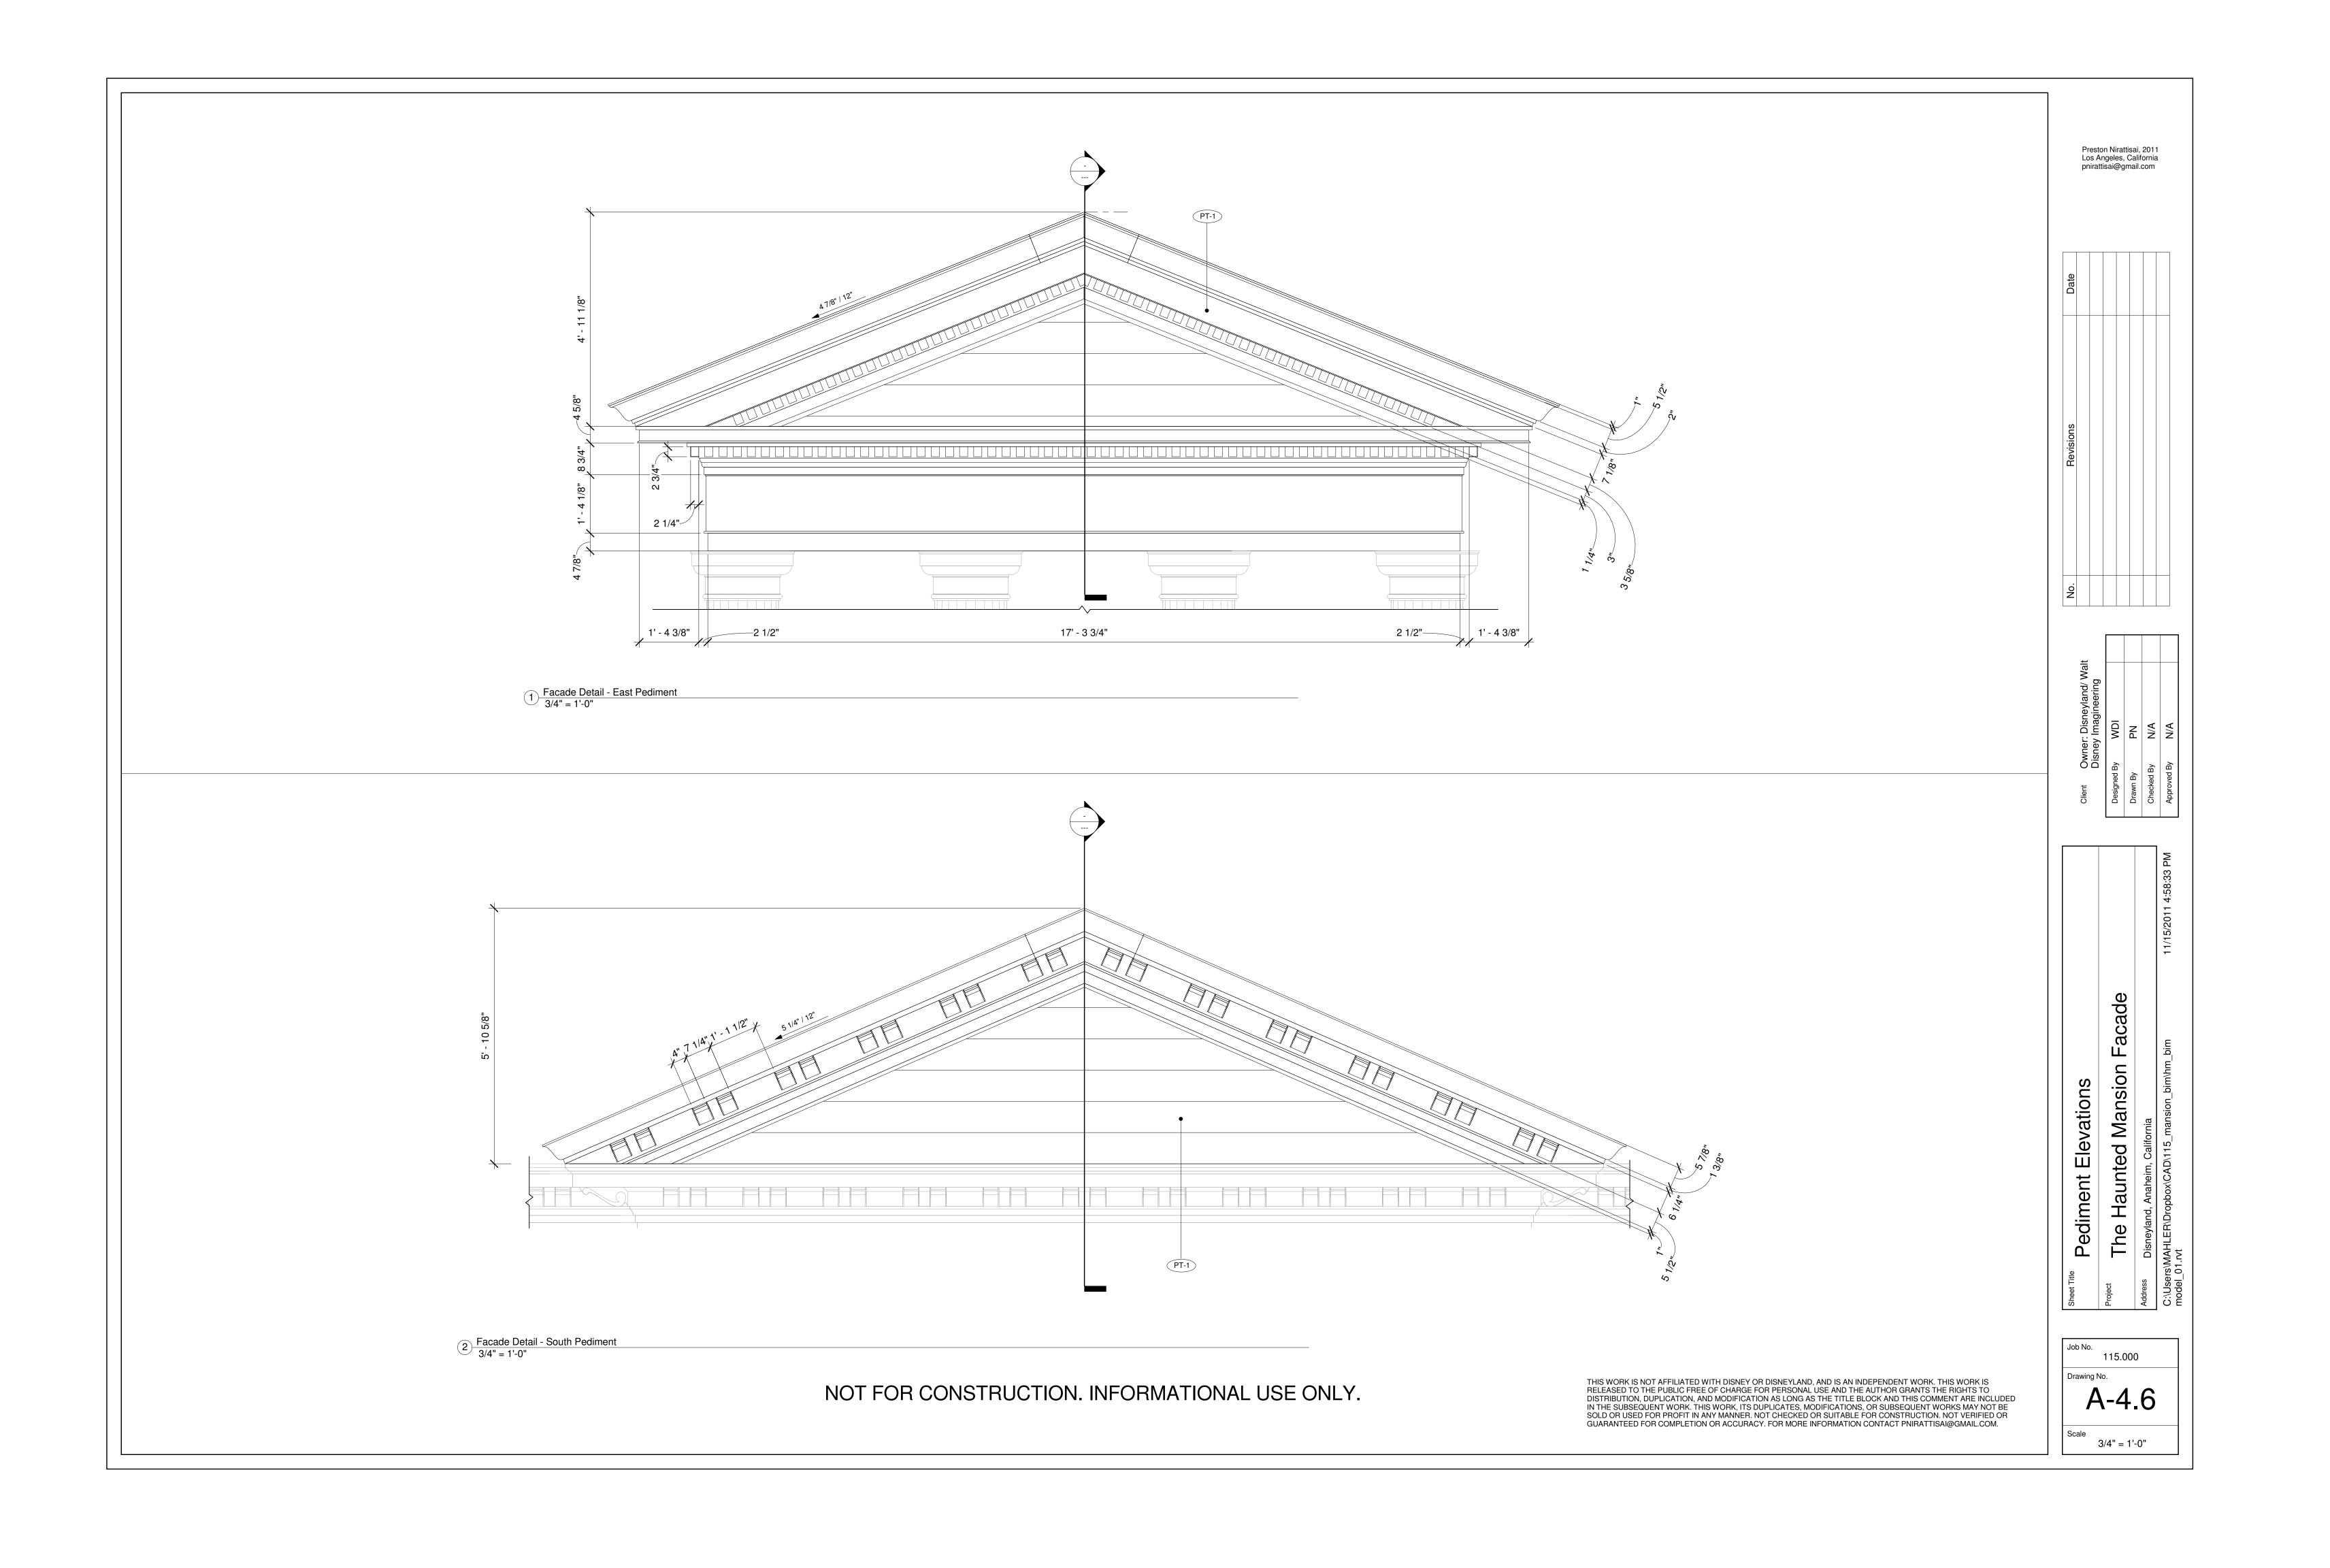

Preston Nirattisai, 2011 Los Angeles, California pnirattisai@gmail.com

Chimmy Elevations

The Haunted Mansion Facade

Disneyland, Anaheim, California

WAHLER\Dropbox\CAD\115\_mansion\_bim\hm\_bim

Revisions Date