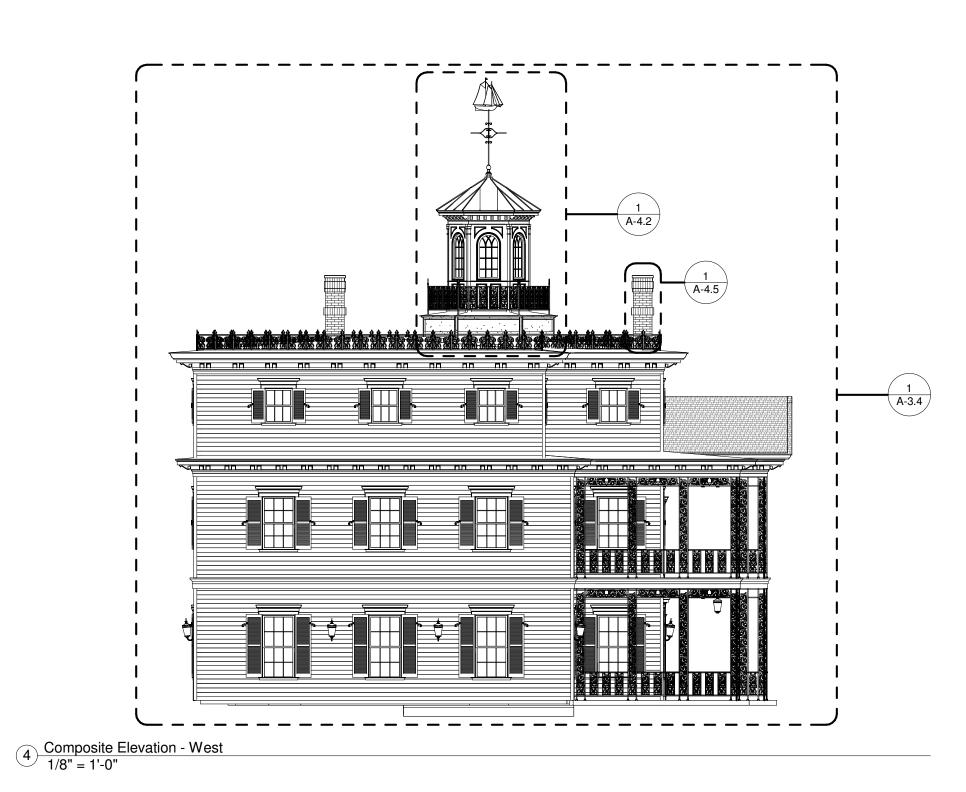

Job No.

115.000

Drawing No.

A-3.0

Scale

1/8" = 1'-0"

The Haunted Mansion Facade

Job No. 115.000 Drawing No. A-3.1

1/4" = 1'-0"

The Haunted Mansion Facade

Job No. 115.000 Drawing No. A-3.4

1/4" = 1'-0"

NOT FOR CONSTRUCTION. INFORMATIONAL USE ONLY.

THIS WORK IS NOT AFFILIATED WITH DISNEY OR DISNEYLAND, AND IS AN INDEPENDENT WORK. THIS WORK IS RELEASED TO THE PUBLIC FREE OF CHARGE FOR PERSONAL USE AND THE AUTHOR GRANTS THE RIGHTS TO DISTRIBUTION, DUPLICATION, AND MODIFICATION AS LONG AS THE TITLE BLOCK AND THIS COMMENT ARE INCLUDED IN THE SUBSEQUENT WORK. THIS WORK, ITS DUPLICATES, MODIFICATIONS, OR SUBSEQUENT WORKS MAY NOT BE SOLD OR USED FOR PROFIT IN ANY MANNER. NOT CHECKED OR SUITABLE FOR CONSTRUCTION. NOT VERIFIED OR GUARANTEED FOR COMPLETION OR ACCURACY. FOR MORE INFORMATION CONTACT PNIRATTISAI@GMAIL.COM.