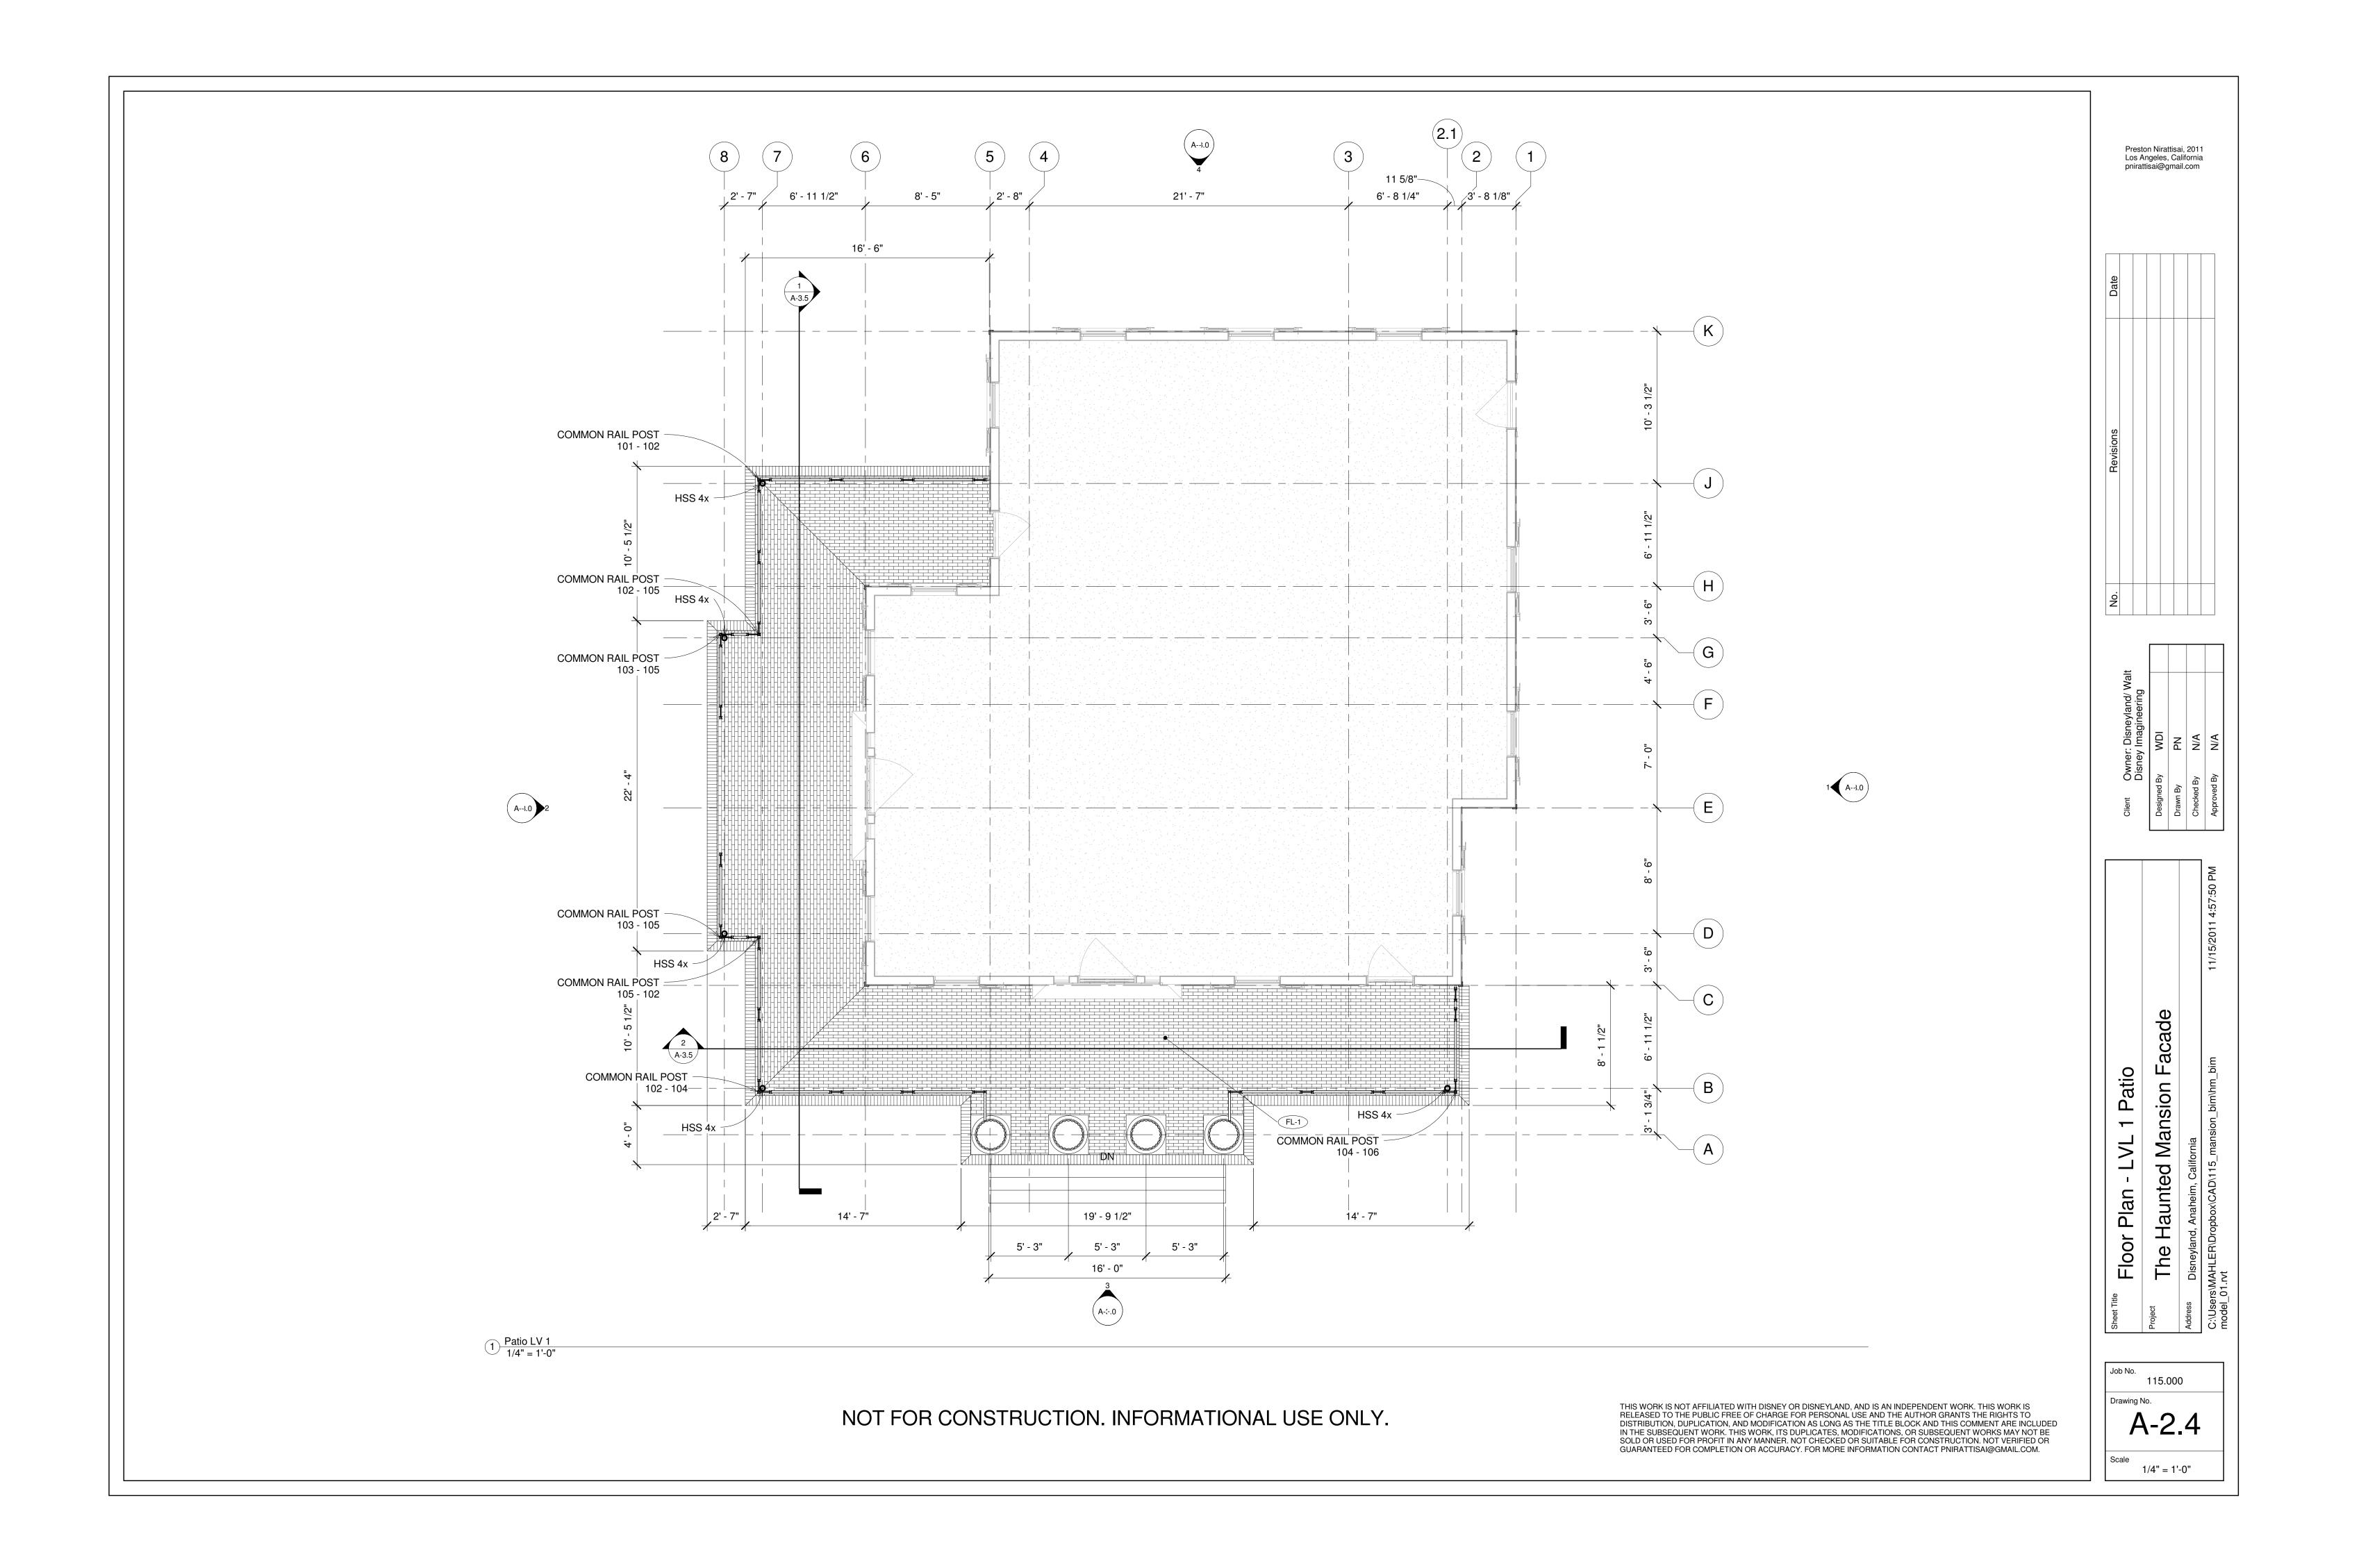

Revisions Date

Preston Nirattisai, 2011 Los Angeles, California pnirattisai@gmail.com

Client Owner: Disneyland/ Walt
Disney Imagineering
Designed By WDI
Drawn By PN
Checked By N/A

Sheet Title

Project
The Haunted Mansion Facade

Address Disneyland, Anaheim, California
C:\Users\MAHLER\Dropbox\CAD\115\_mansion\_bim\hm\_bim
model 01.rvt

11/15/2011 4:57:4

115.000

NOT FOR CONSTRUCTION. INFORMATIONAL USE ONLY.

THIS WORK IS NOT AFFILIATED WITH DISNEY OR DISNEYLAND, AND IS AN INDEPENDENT WORK. THIS WORK IS RELEASED TO THE PUBLIC FREE OF CHARGE FOR PERSONAL USE AND THE AUTHOR GRANTS THE RIGHTS TO DISTRIBUTION, DUPLICATION, AND MODIFICATION AS LONG AS THE TITLE BLOCK AND THIS COMMENT ARE INCLUDED IN THE SUBSEQUENT WORK. THIS WORK, ITS DUPLICATES, MODIFICATIONS, OR SUBSEQUENT WORKS MAY NOT BE SOLD OR USED FOR PROFIT IN ANY MANNER. NOT CHECKED OR SUITABLE FOR CONSTRUCTION. NOT VERIFIED OR GUARANTEED FOR COMPLETION OR ACCURACY. FOR MORE INFORMATION CONTACT PNIRATTISAI@GMAIL.COM.

Job No.

115.000

Drawing No.

A-3.0

Scale

1/8" = 1'-0"

The Haunted Mansion Facade

Job No. 115.000 Drawing No. A-3.1