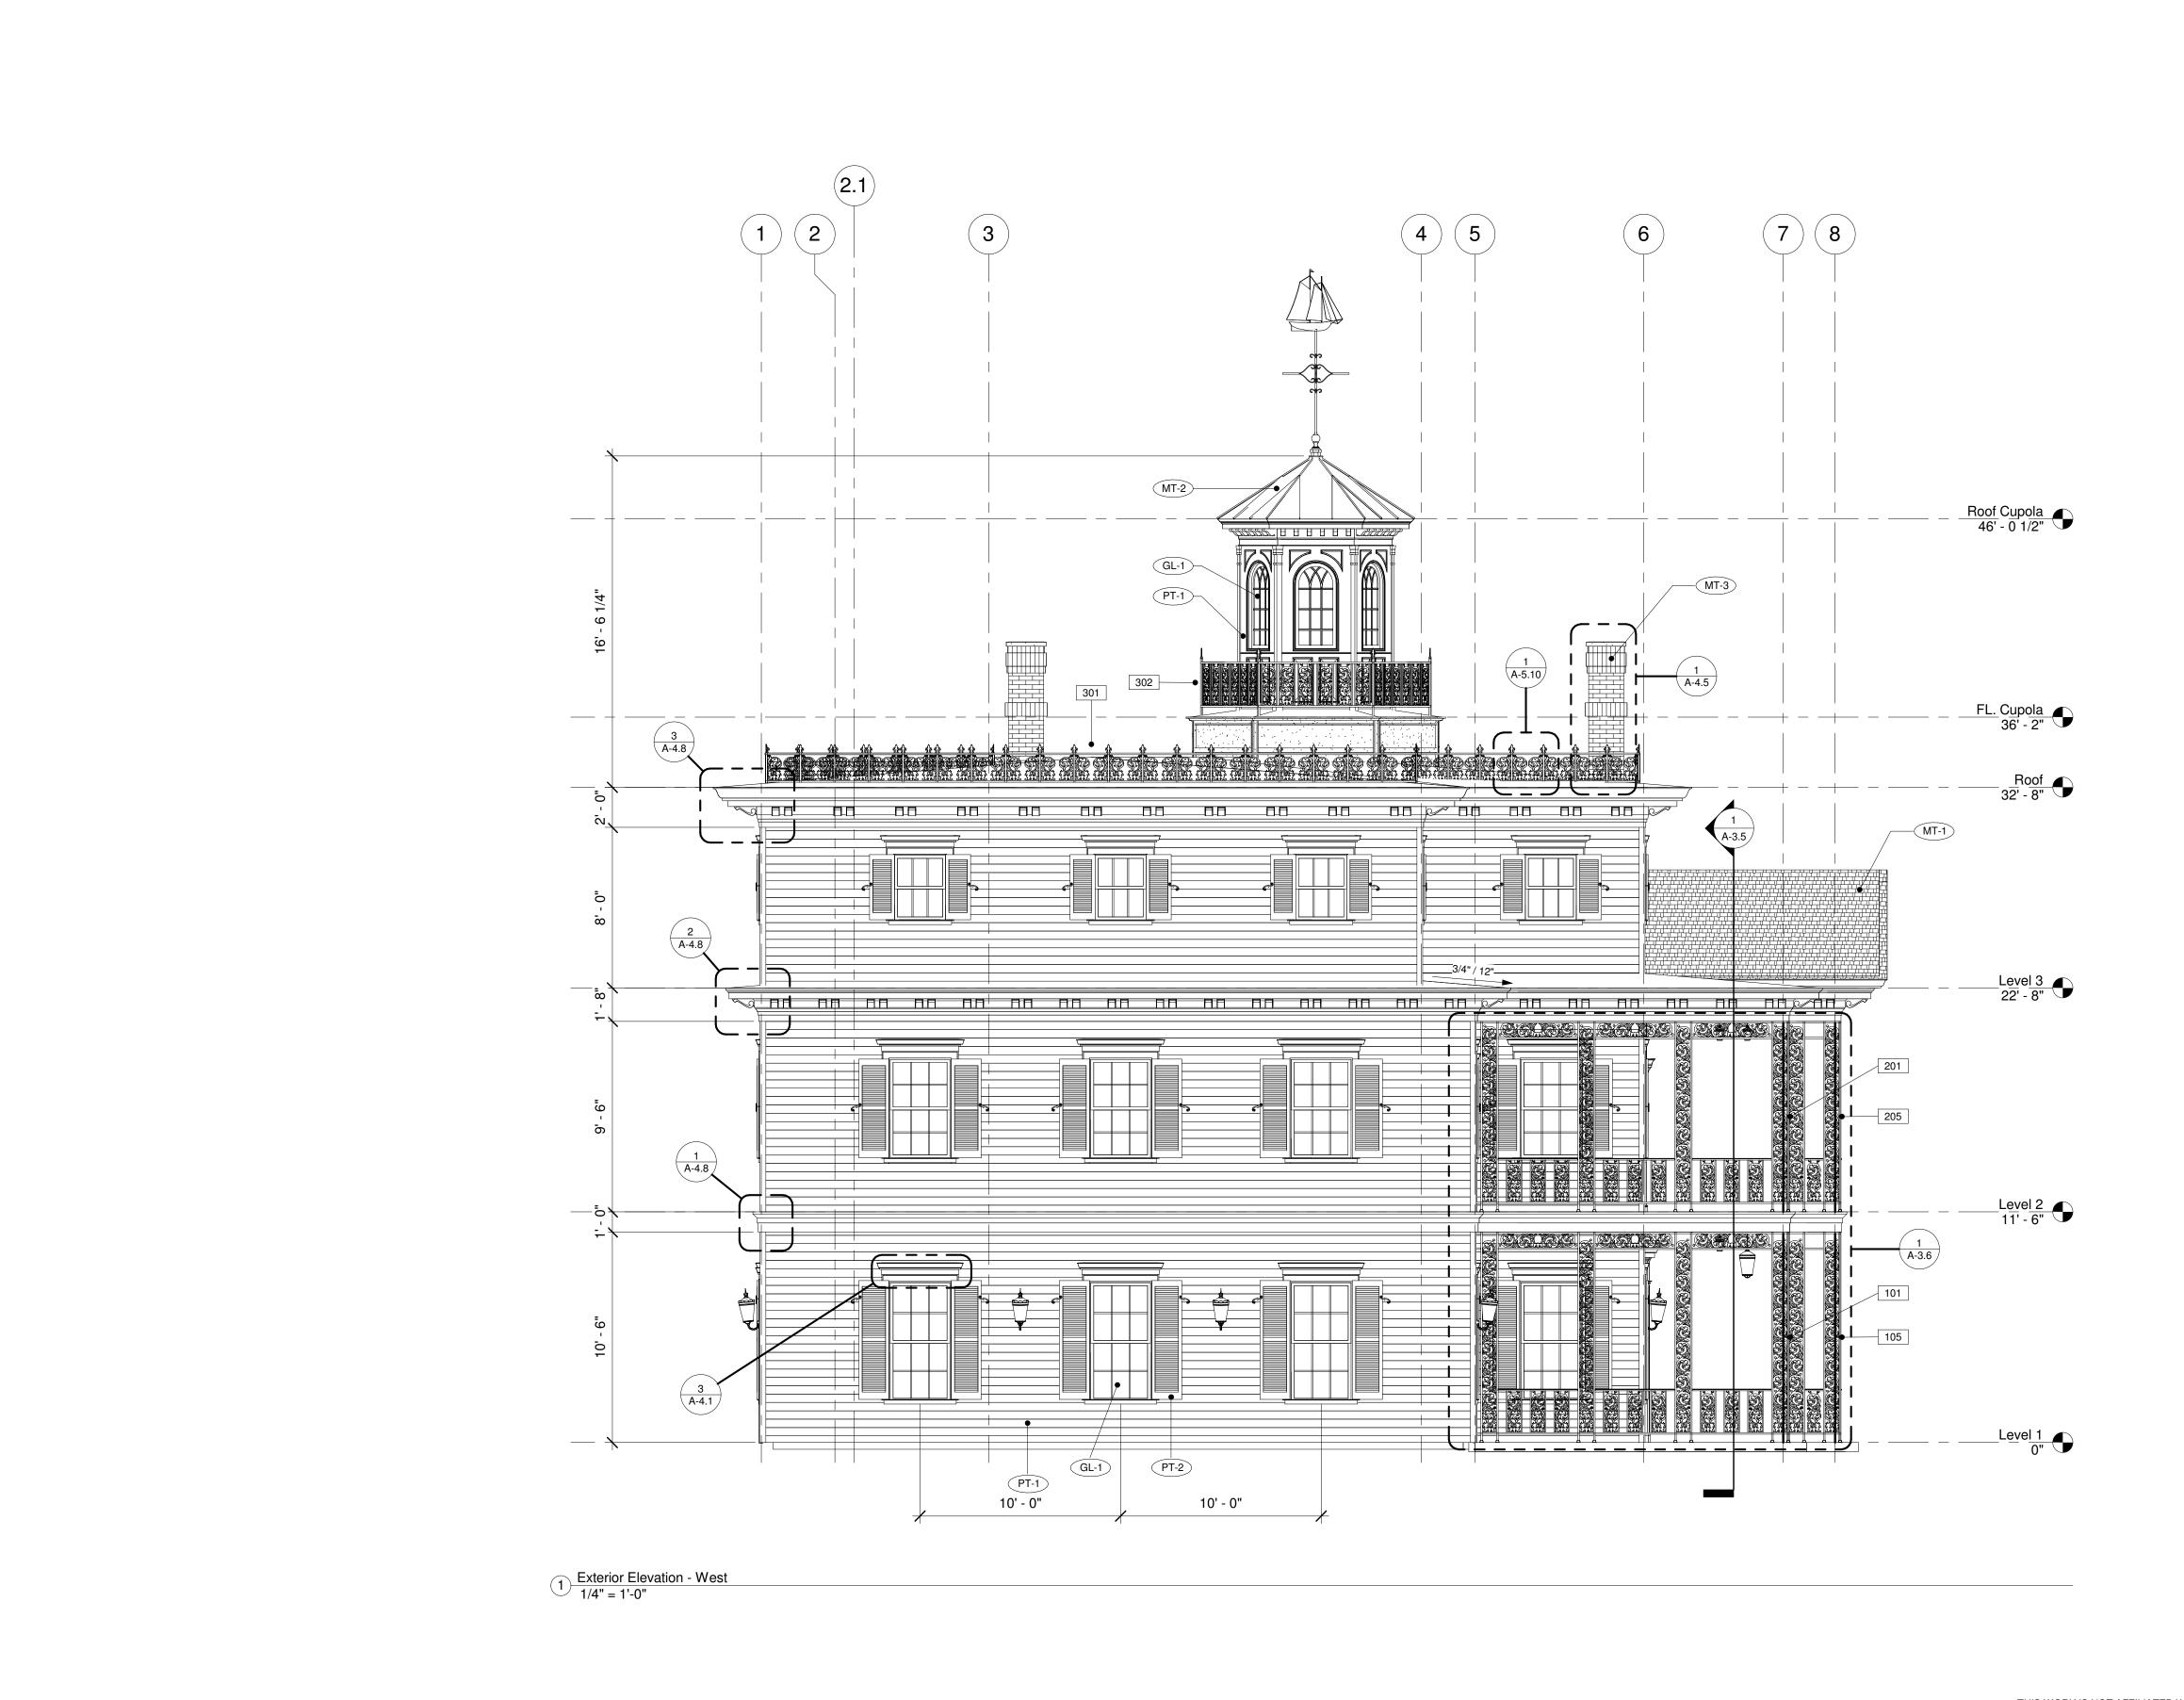

1/4" = 1'-0"

The Haunted Mansion Facade

Job No. 115.000 Drawing No. A-3.4

1/4" = 1'-0"

NOT FOR CONSTRUCTION. INFORMATIONAL USE ONLY.

THIS WORK IS NOT AFFILIATED WITH DISNEY OR DISNEYLAND, AND IS AN INDEPENDENT WORK. THIS WORK IS RELEASED TO THE PUBLIC FREE OF CHARGE FOR PERSONAL USE AND THE AUTHOR GRANTS THE RIGHTS TO DISTRIBUTION, DUPLICATION, AND MODIFICATION AS LONG AS THE TITLE BLOCK AND THIS COMMENT ARE INCLUDED IN THE SUBSEQUENT WORK. THIS WORK, ITS DUPLICATES, MODIFICATIONS, OR SUBSEQUENT WORKS MAY NOT BE SOLD OR USED FOR PROFIT IN ANY MANNER. NOT CHECKED OR SUITABLE FOR CONSTRUCTION. NOT VERIFIED OR GUARANTEED FOR COMPLETION OR ACCURACY. FOR MORE INFORMATION CONTACT PNIRATTISAI@GMAIL.COM.