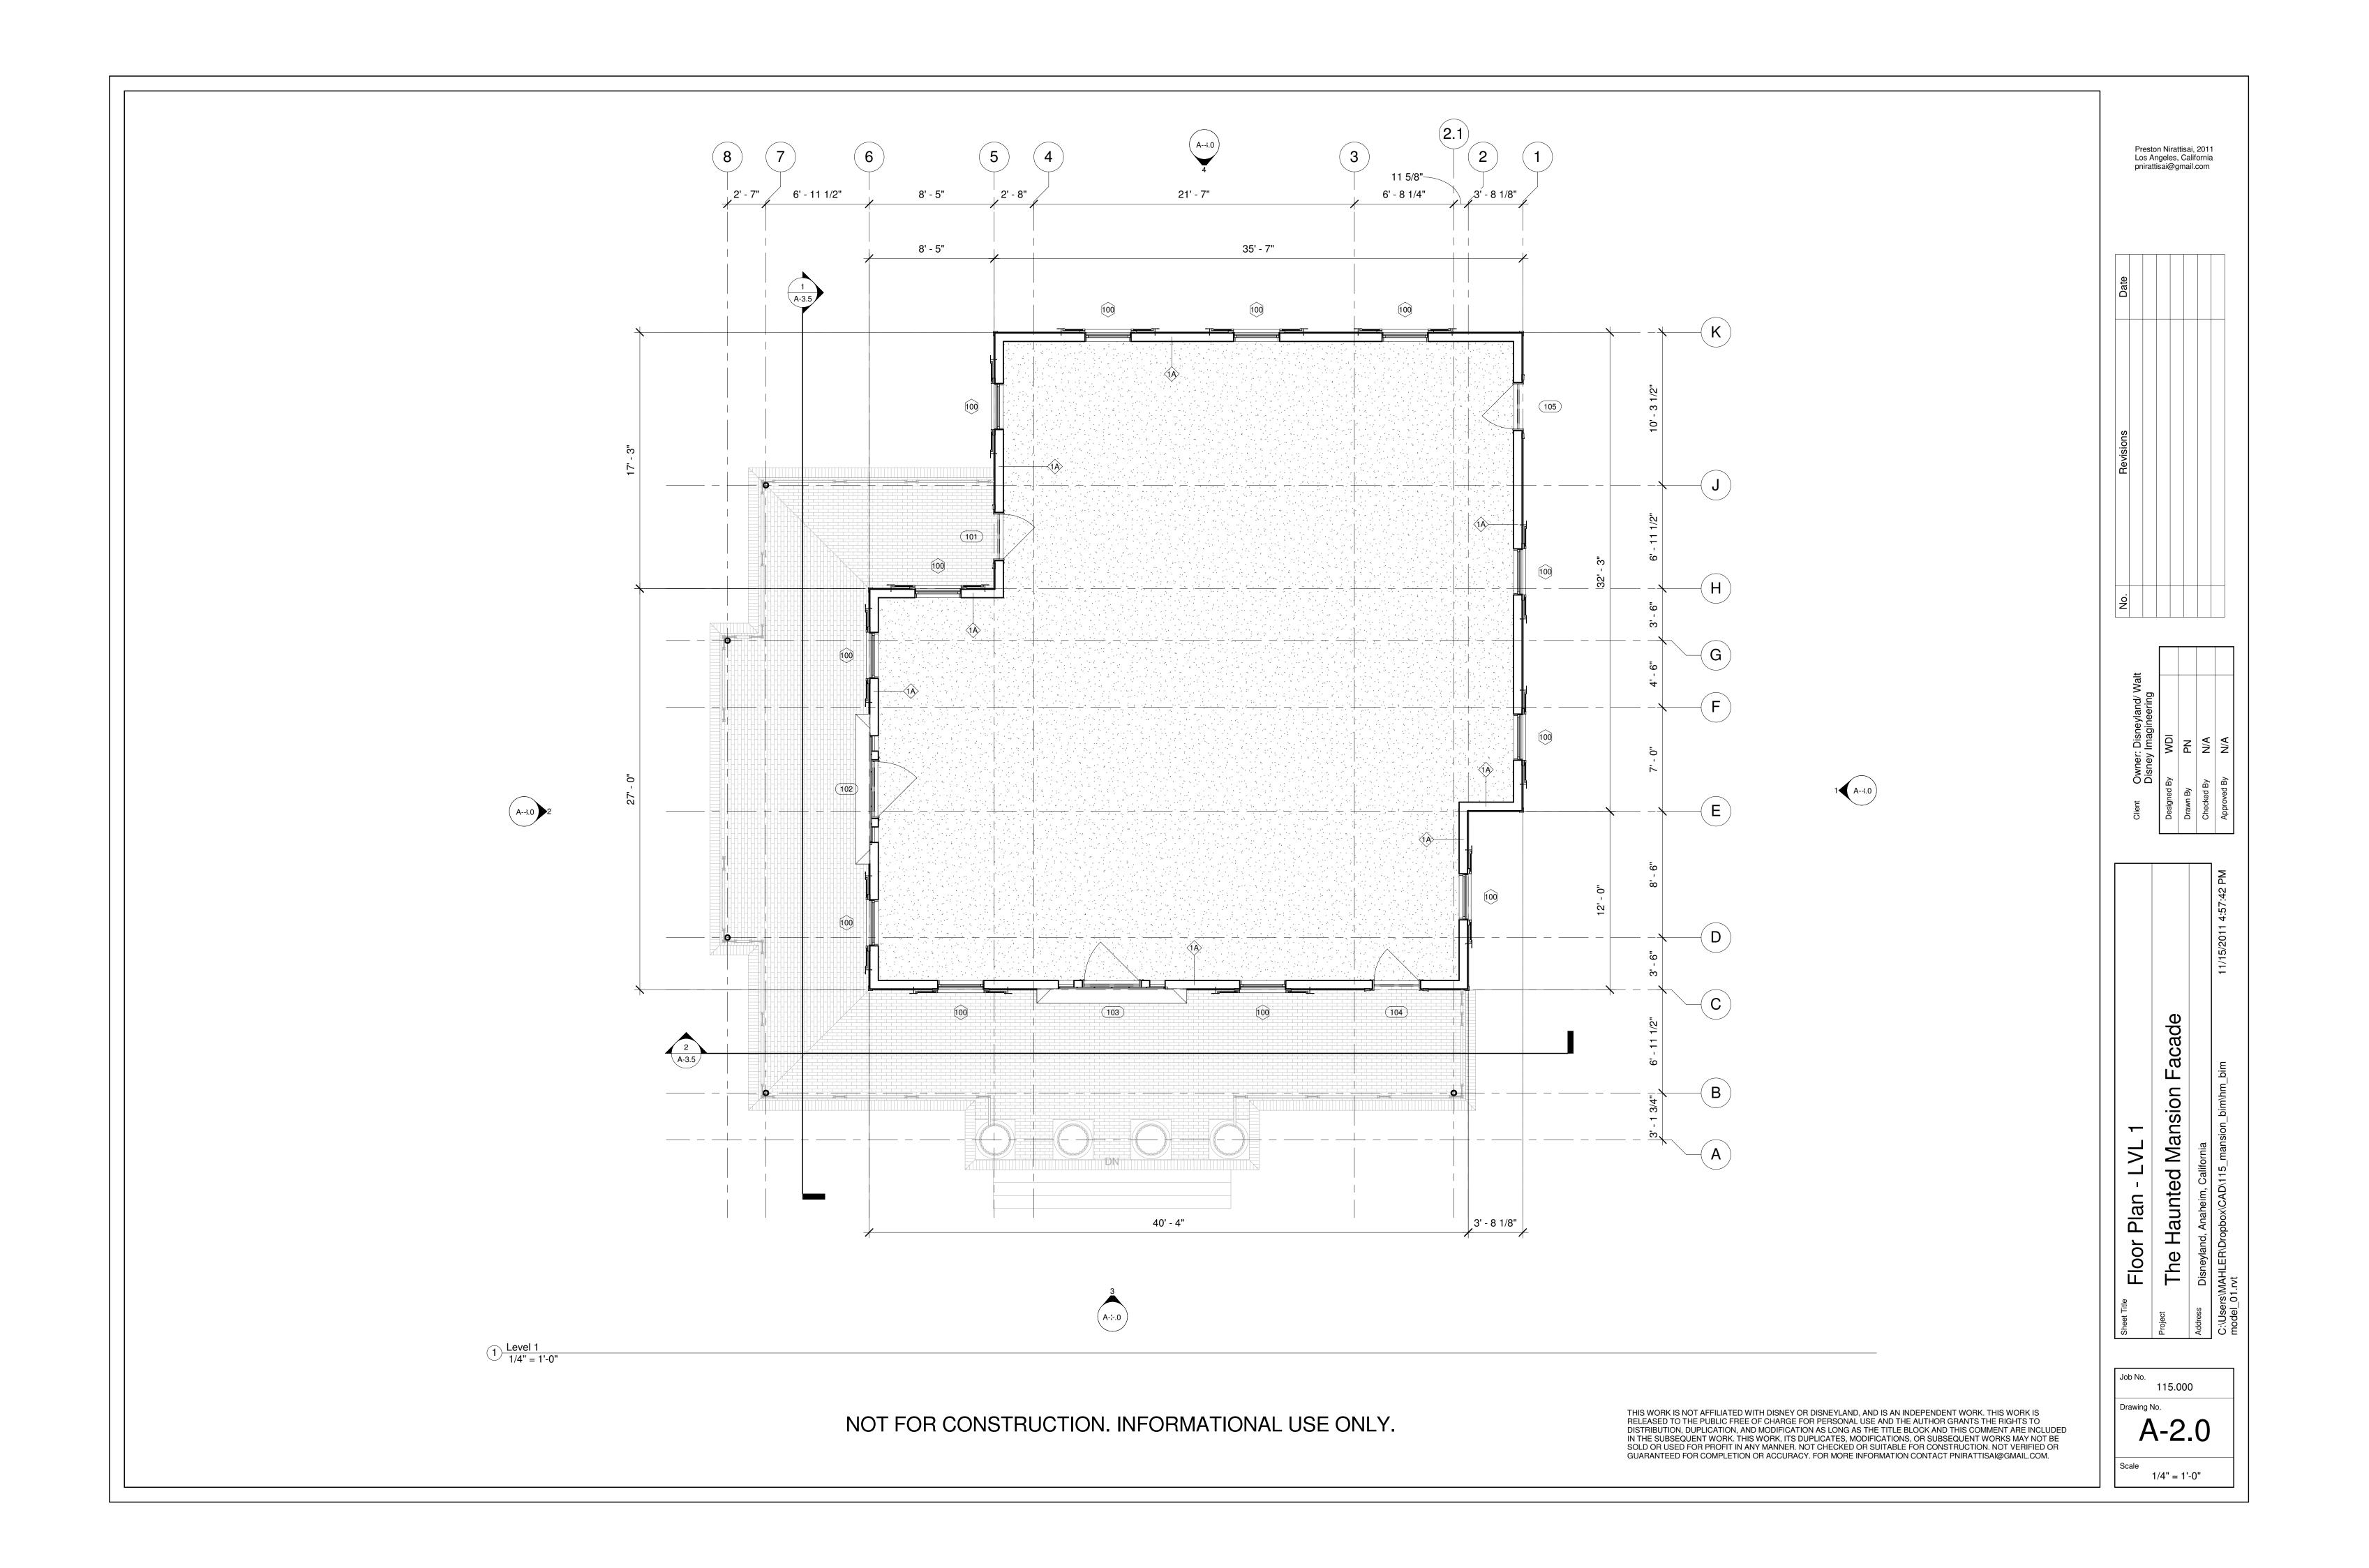

NOT FOR CONSTRUCTION. INFORMATIONAL USE ONLY.

| Door Schedule |         |         |                      |                     |        |                              |  |
|---------------|---------|---------|----------------------|---------------------|--------|------------------------------|--|
| Tag           | Width   | Height  | Equivalent<br>Manuf. | Equivalent<br>Model | Finish | Comments                     |  |
| 101           | 3' - 0" | 7' - 6" | Standard             | Standard            | PT-1   | Casing                       |  |
| 102           | 3' - 8" | 7' - 6" | Unk.                 | Unk.                | PT-1   | Sidelight, transom casing    |  |
| 103           | 3' - 8" | 7' - 6" | Unk.                 | Unk.                | PT-1   | Sidelight, transom casing    |  |
| 104           | 3' - 0" | 7' - 6" | Standard             | Standard            | PT-1   | Casing                       |  |
| 105           | 3' - 0" | 7' - 6" | Standard             | Standard            | PT-1   | Casing                       |  |
| 201           | 3' - 0" | 6' - 8" | Standard             | Standard            | PT-1   | Casing                       |  |
| 202           | 3' - 0" | 6' - 8" | Unk.                 | Unk.                | PT-1   | Sidelight, arched top casing |  |
| 203           | 3' - 0" | 6' - 8" | Unk.                 | Unk.                | PT-1   | Sidelight, arched top casing |  |
| 204           | 3' - 0" | 6' - 8" | Standard             | Standard            | PT-1   | Casing                       |  |

| Window Style Schedule |       |             |             |                          |                  |                 |                 |          |
|-----------------------|-------|-------------|-------------|--------------------------|------------------|-----------------|-----------------|----------|
| Tag                   | Count | Width       | Height      | Equivalent Manuf         | Equivalent Model | No. Lights High | No. Lights Wide | Comments |
| 100                   | 12    | 3' - 1 1/4" | 6' 0 3/8"   | Marvin Windows and Doors |                  | 2               | 3               |          |
| 200                   | 13    | 3' - 1 1/4" | 5' - 0 3/8" | Marvin Windows and Doors |                  | 2               | 3               |          |
| 300                   | 14    | 2' - 8"     | 3' - 4"     | Marvin Windows and Doors |                  | 1               | 3               |          |