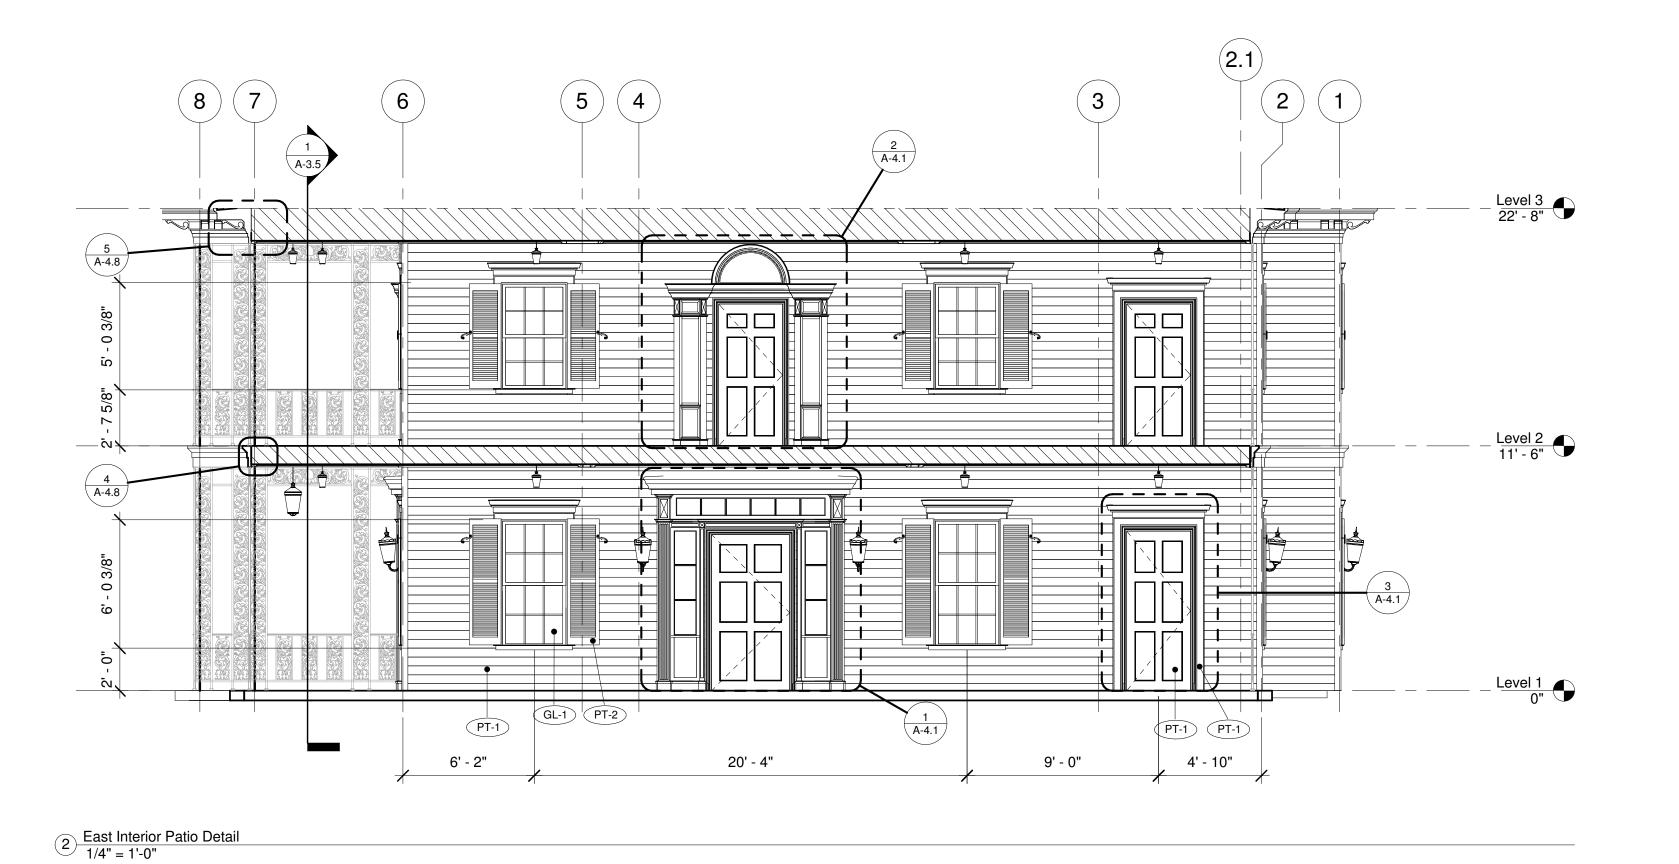

IAHLER\Dropbox\CAD\115\_mansion\_bim\hm\_bim

11/15/2011 4:58:20 PM

Job No.

115.000

Drawing No.

A-3.5

Scale

1/4" = 1'-0"