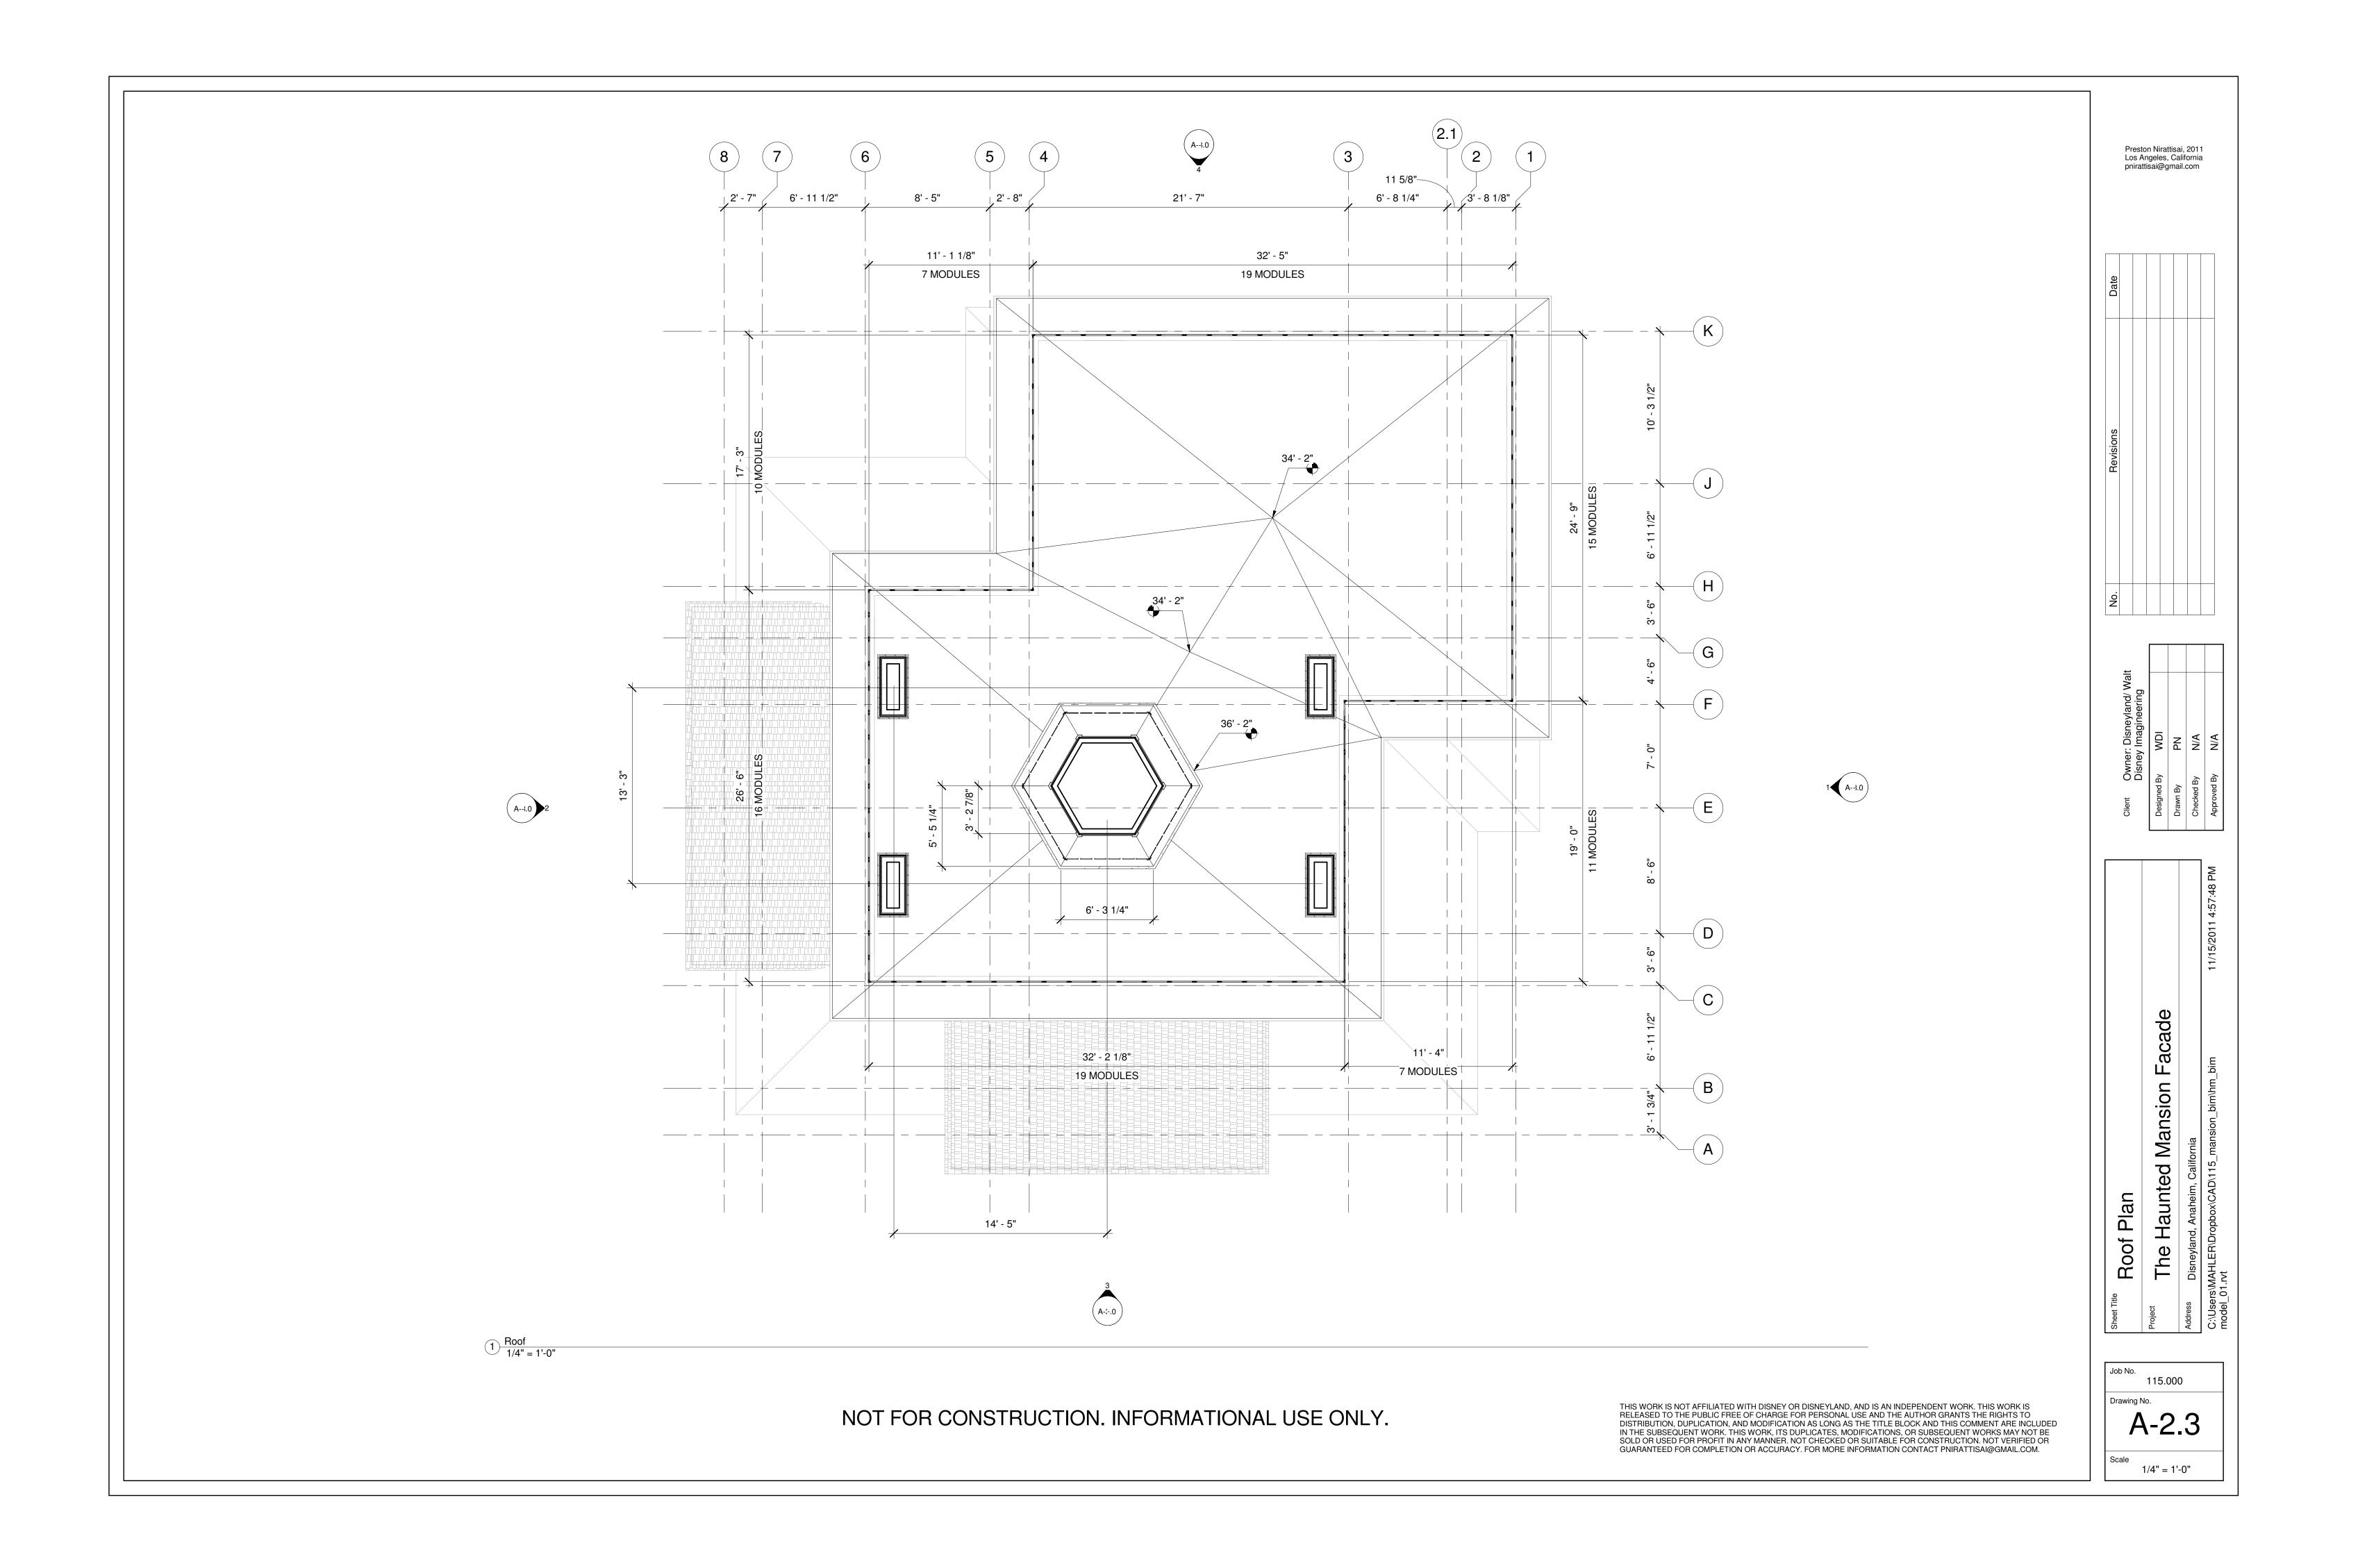

| Window Style Schedule |       |             |             |                          |                  |                 |                 |          |
|-----------------------|-------|-------------|-------------|--------------------------|------------------|-----------------|-----------------|----------|
| Tag                   | Count | Width       | Height      | Equivalent Manuf         | Equivalent Model | No. Lights High | No. Lights Wide | Comments |
| 100                   | 12    | 3' - 1 1/4" | 6' 0 3/8"   | Marvin Windows and Doors |                  | 2               | 3               |          |
| 200                   | 13    | 3' - 1 1/4" | 5' - 0 3/8" | Marvin Windows and Doors |                  | 2               | 3               |          |
| 300                   | 14    | 2' - 8"     | 3' - 4"     | Marvin Windows and Doors |                  | 1               | 3               |          |