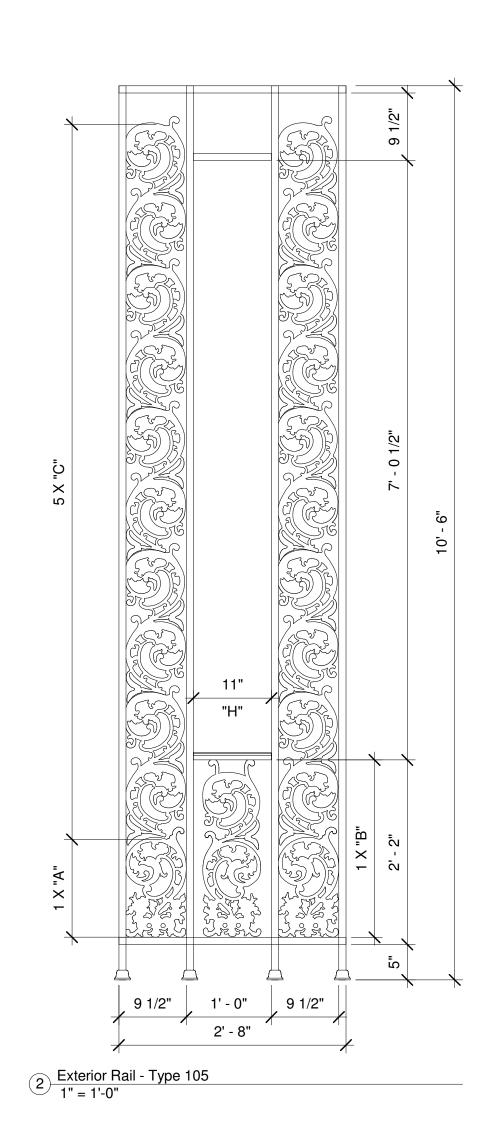

o. Revisions Date

Preston Nirattisai, 2011 Los Angeles, California pnirattisai@gmail.com

Exterior Railing Elevations - 101, 105

The Haunted Mansion Facade

Disneyland, Anaheim, California

AHLER\Dropbox\CAD\115\_mansion\_bim\hm\_bim