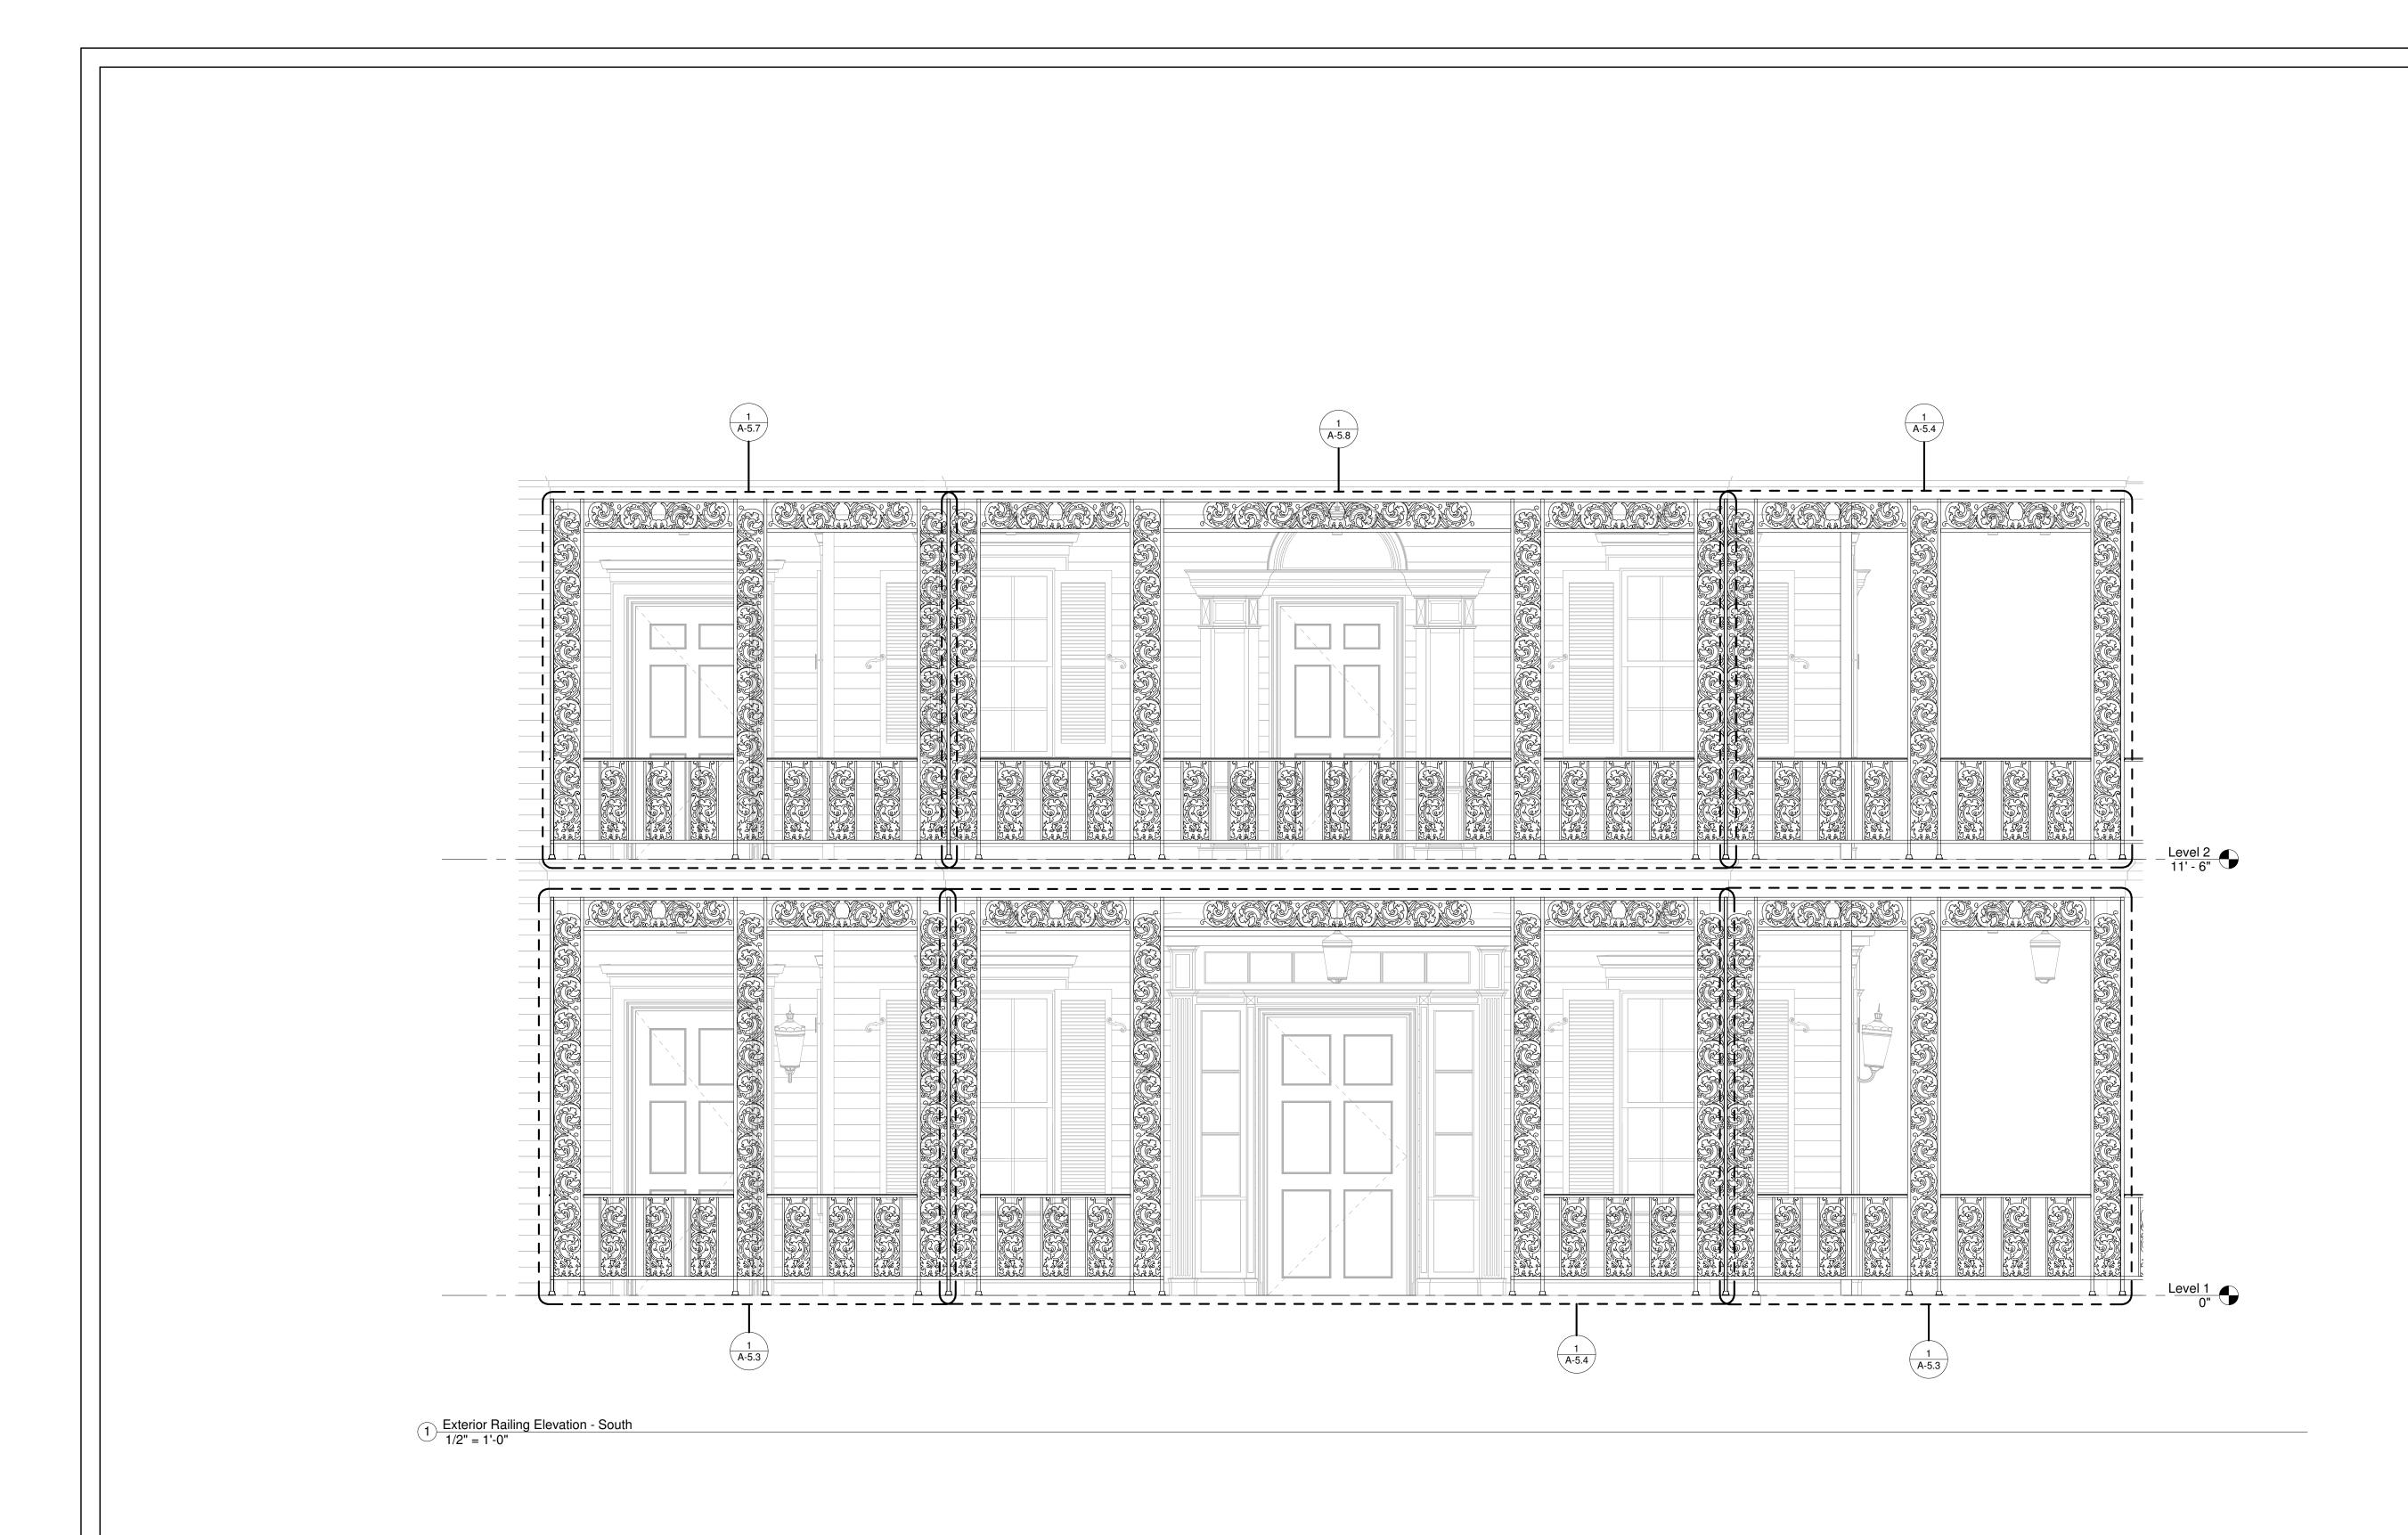

Client Owner: Disneyland/ Walt Disney Imagineering

Designed By WDI

Drawn By PN

Checked By N/A

de

Exterior Railing Elevations - 103

The Haunted Mansion Facade

Disneyland, Anaheim, California