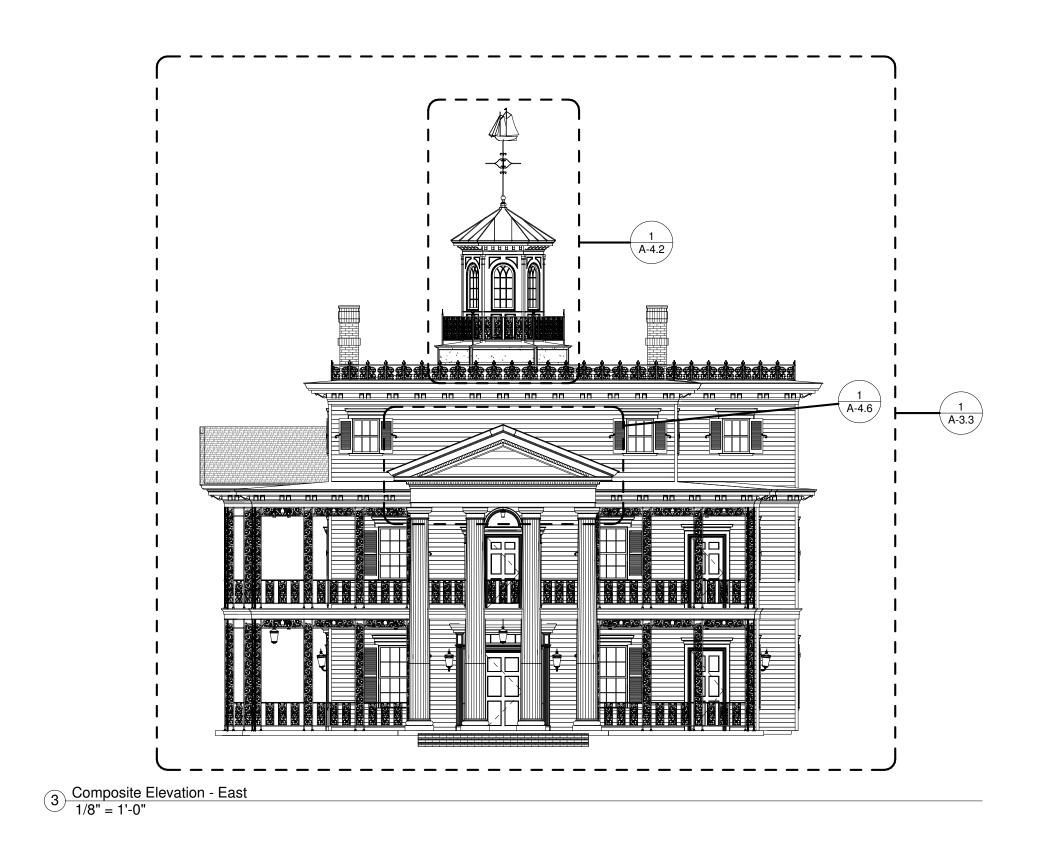

Drawn By PN

Checked By N/A

-acade

The Haunted Mansion Facade
Disneyland, Anaheim, California

Sheet Title Exterior Elevation
Project The Haunted Mal

Job No.
115.000

Drawing No.

A-3.3