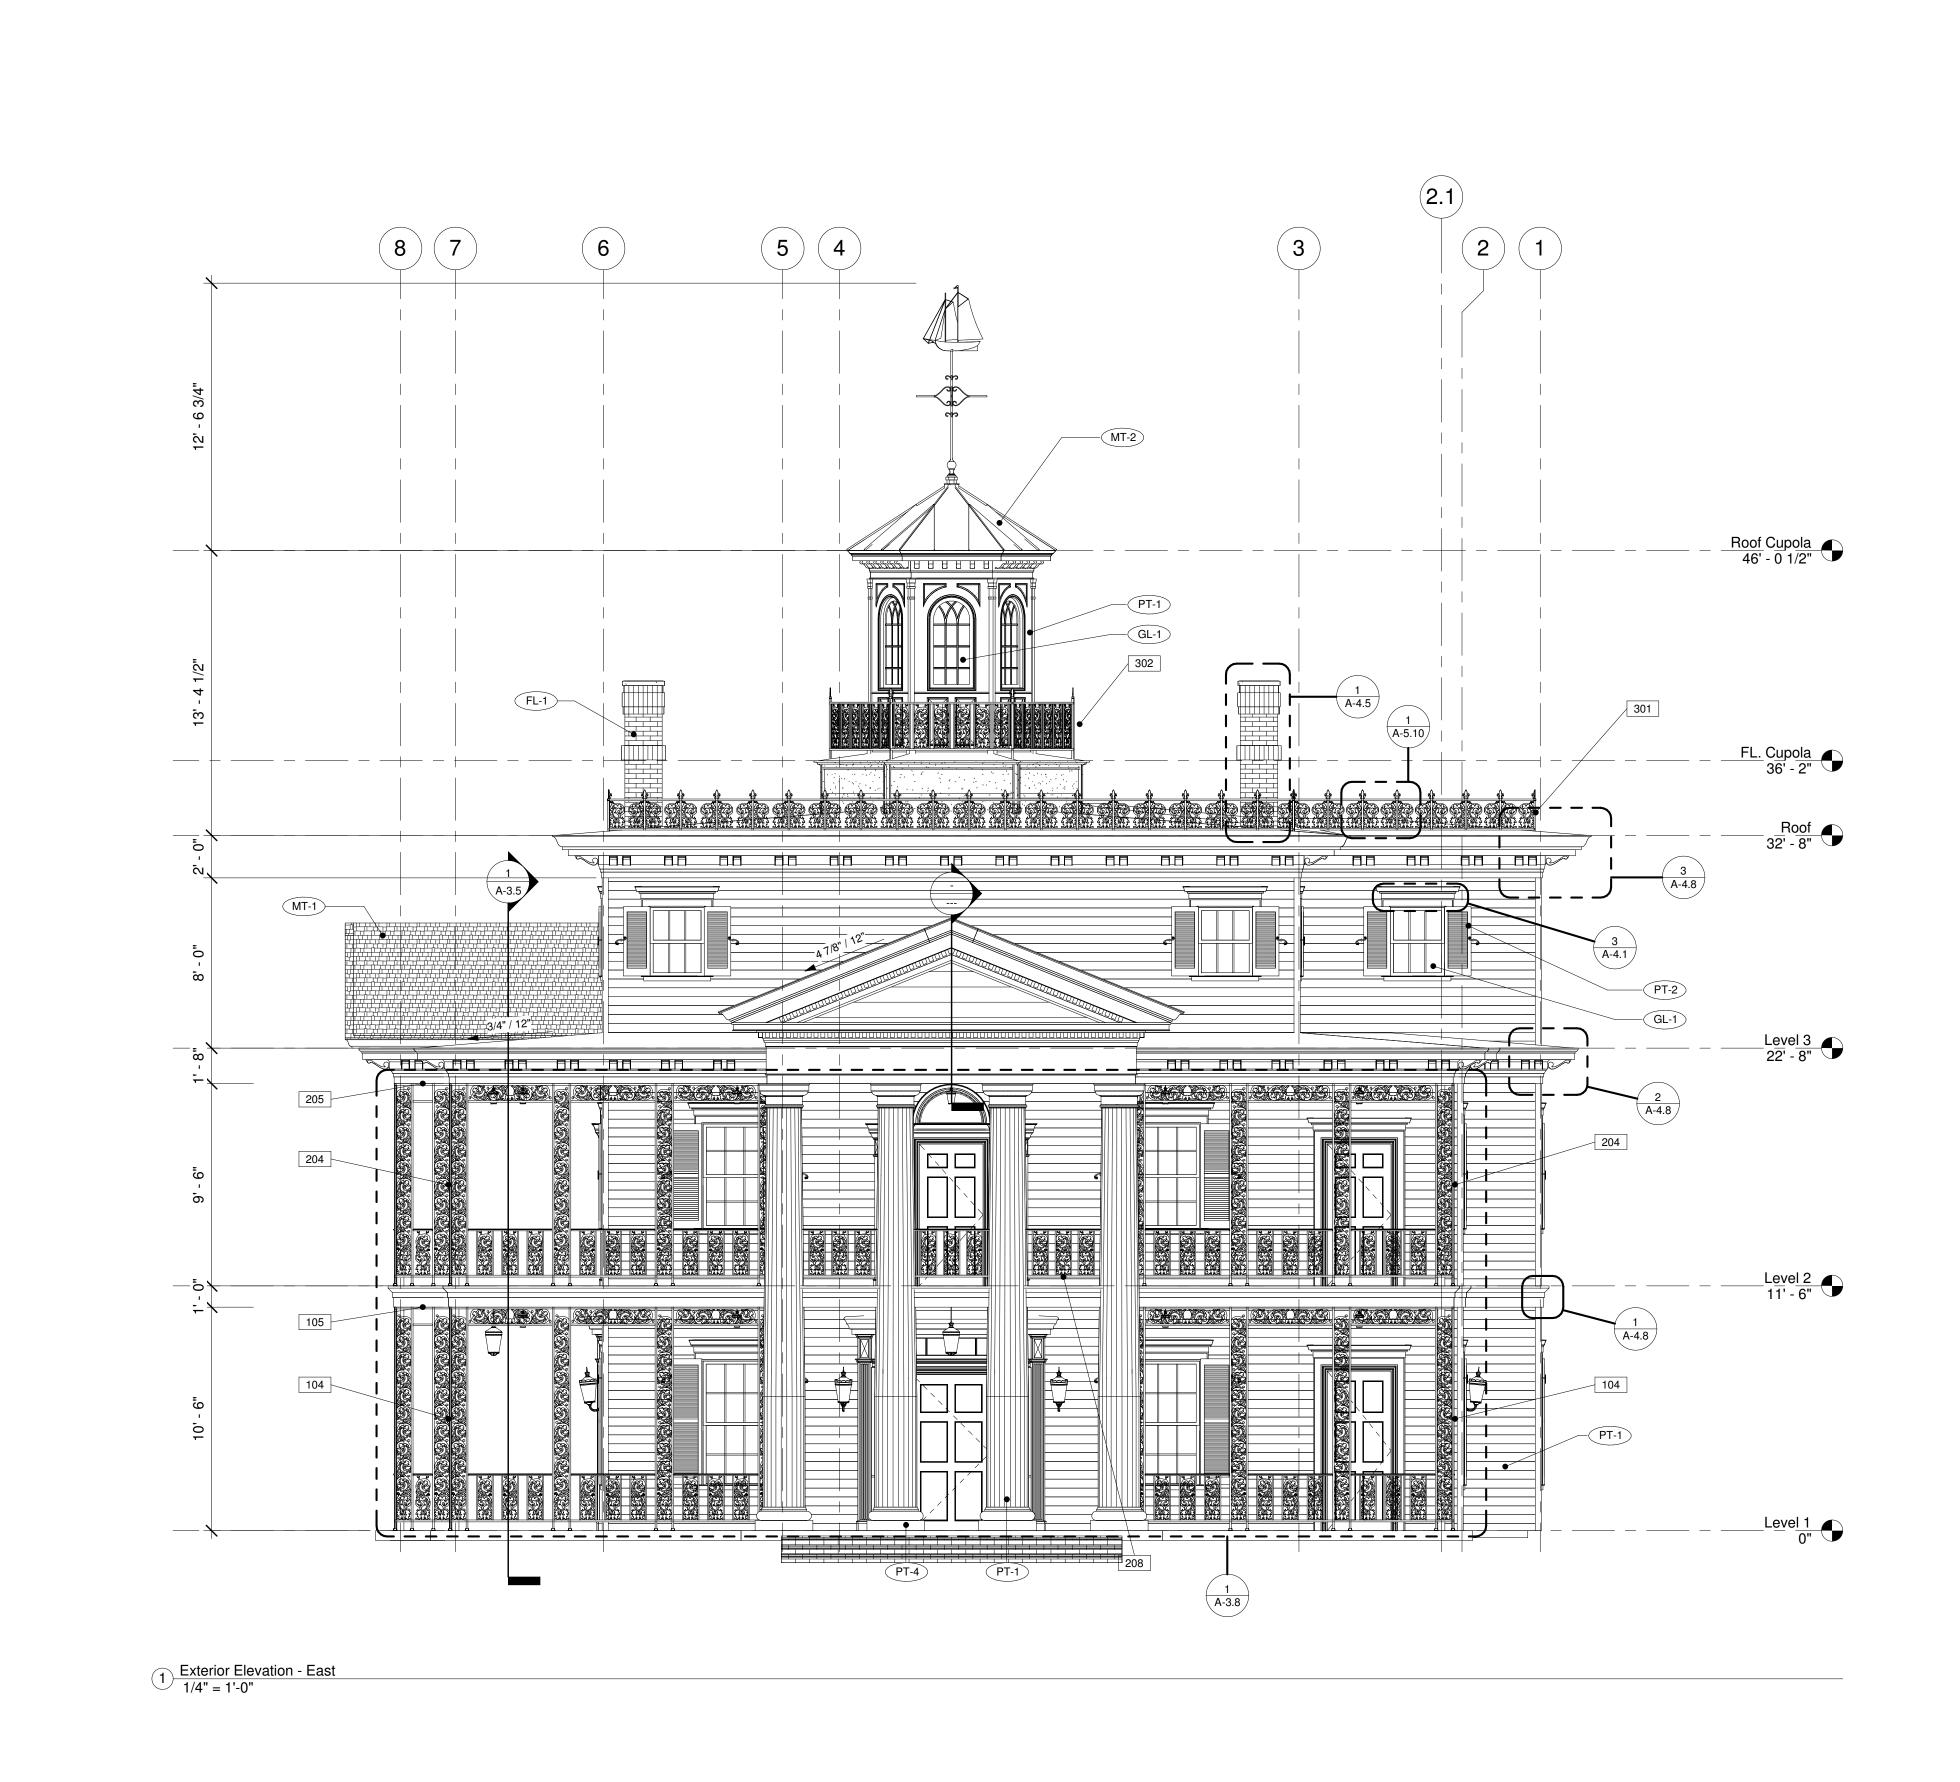

Job No.

115.000

Drawing No.

A-3.0

Scale

1/8" = 1'-0"

The Haunted Mansion Facade

Job No. 115.000 Drawing No. A-3.1

Drawn By PN

Checked By N/A

-acade

The Haunted Mansion Facade
Disneyland, Anaheim, California

Sheet Title Exterior Elevation
Project The Haunted Mal

Job No.
115.000

Drawing No.

A-3.3