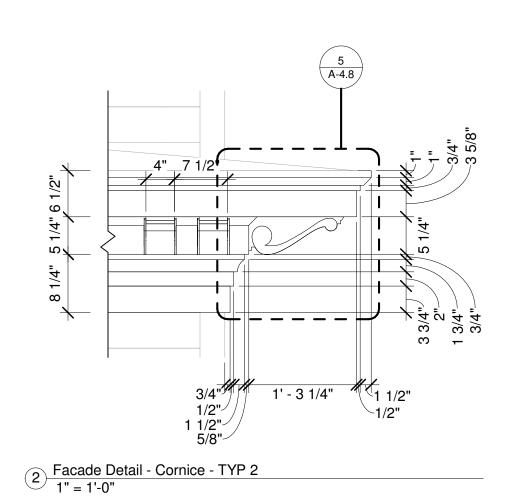

NOT FOR CONSTRUCTION. INFORMATIONAL USE ONLY.

1 Facade Detail - Cornice - TYP 1
1" = 1'-0"

NOT FOR CONSTRUCTION. INFORMATIONAL USE ONLY.

THIS WORK IS NOT AFFILIATED WITH DISNEY OR DISNEYLAND, AND IS AN INDEPENDENT WORK. THIS WORK IS RELEASED TO THE PUBLIC FREE OF CHARGE FOR PERSONAL USE AND THE AUTHOR GRANTS THE RIGHTS TO DISTRIBUTION, DUPLICATION, AND MODIFICATION AS LONG AS THE TITLE BLOCK AND THIS COMMENT ARE INCLUDED IN THE SUBSEQUENT WORK. THIS WORK, ITS DUPLICATES, MODIFICATIONS, OR SUBSEQUENT WORKS MAY NOT BE SOLD OR USED FOR PROFIT IN ANY MANNER. NOT CHECKED OR SUITABLE FOR CONSTRUCTION. NOT VERIFIED OR GUARANTEED FOR COMPLETION OR ACCURACY. FOR MORE INFORMATION CONTACT PNIRATTISAI@GMAIL.COM.

Sheet Title

Cornice Details

Project
The Haunted Mansion Facade

Address Disneyland, Anaheim, California

C:\Users\MAHLER\Dropbox\CAD\115\_mansion\_bim\hm\_bim
model\_01.rvt

11/15/2011 4:58:34 PM

115.000

A-4.8