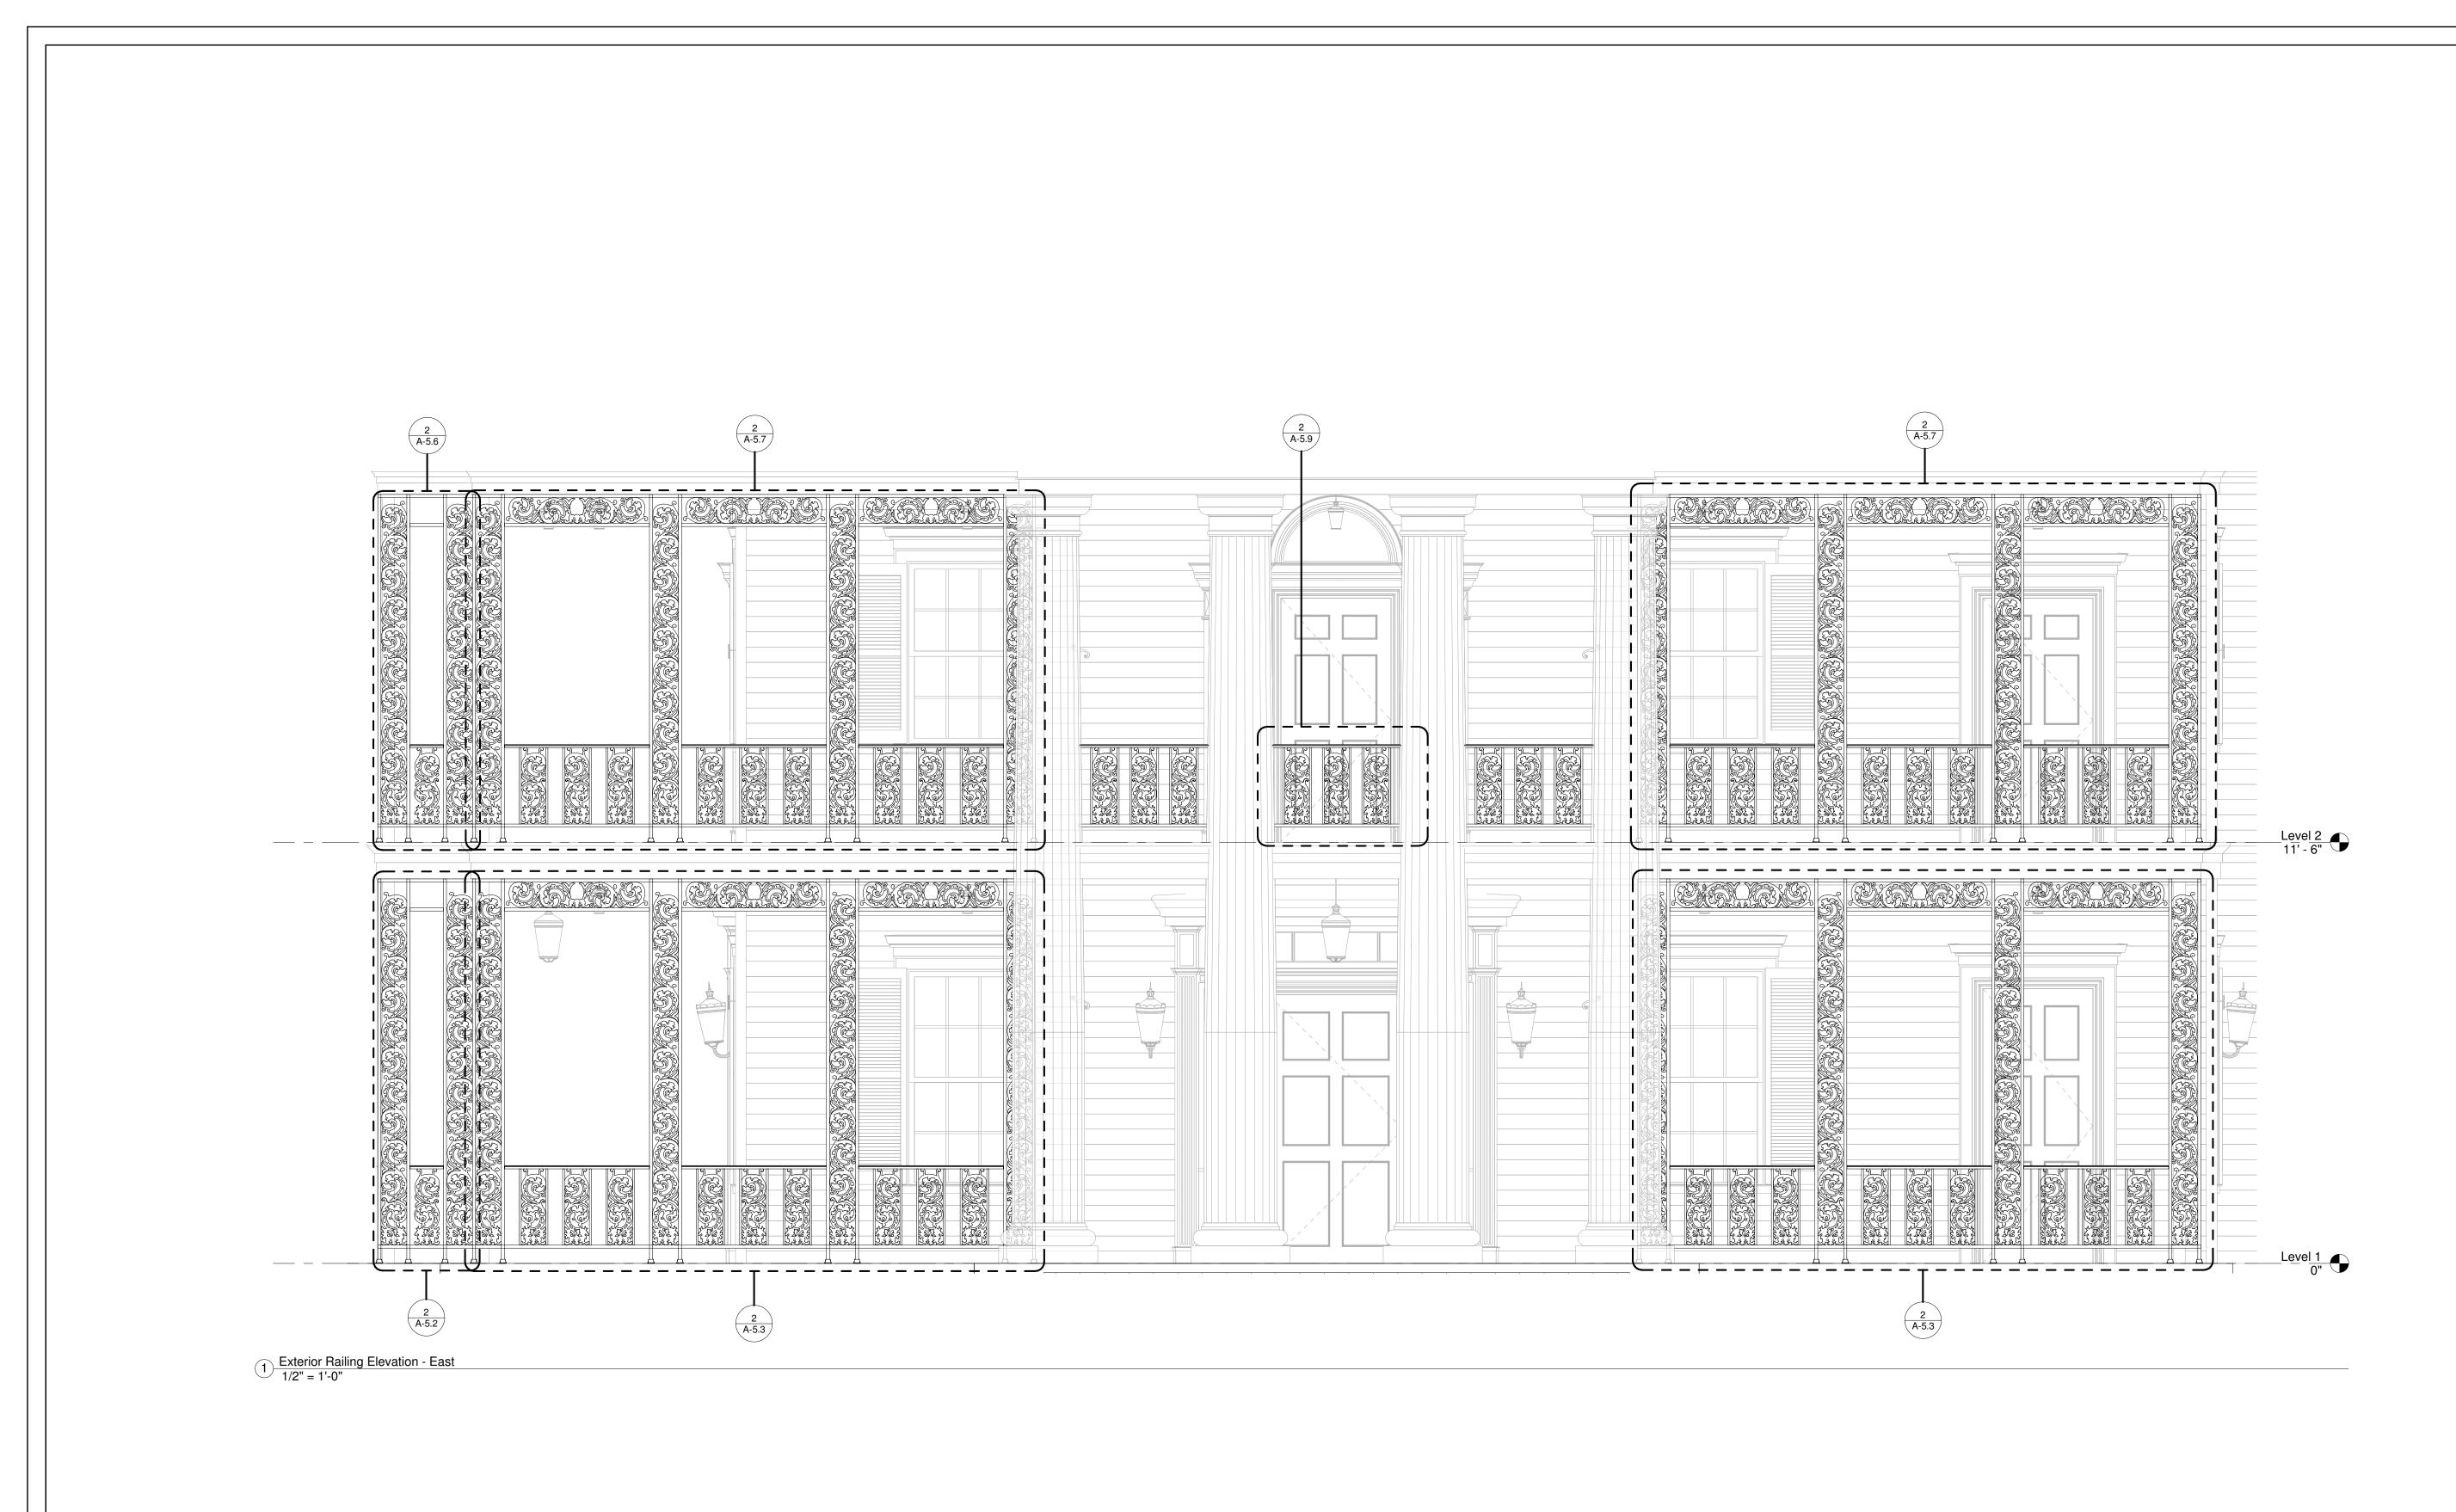

Client Owner: Disneyland/ Walt Disney Imagineering

Designed By WDI

Drawn By PN

Clier

ons - 203 Facade

Exterior Railing Elevations - 20 The Haunted Mansion Facade

CHECK A-2.4 AND A-2.5 FOR COMMON RAIL POST FABRICATION AND ASSEMBLY.