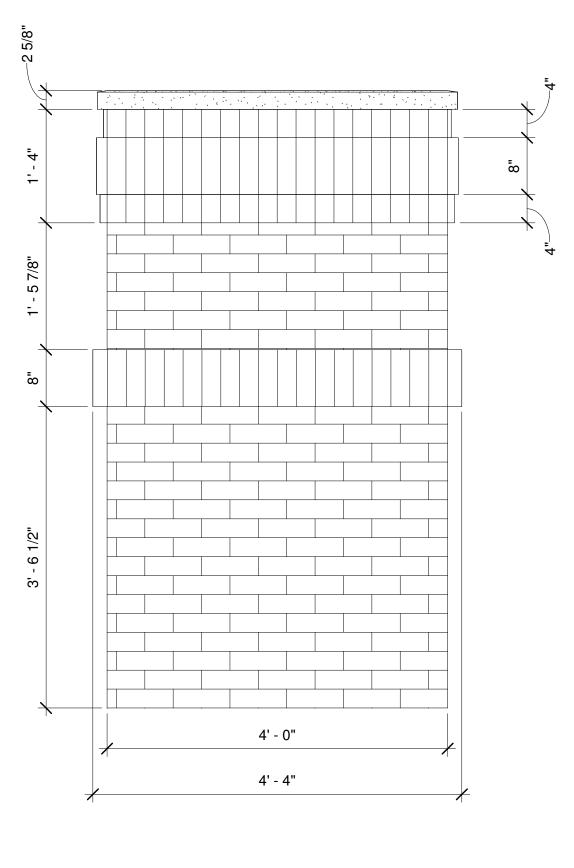

Preston Nirattisai, 2011 Los Angeles, California pnirattisai@gmail.com

Chimmy Elevations

The Haunted Mansion Facade

Disneyland, Anaheim, California

WAHLER\Dropbox\CAD\115\_mansion\_bim\hm\_bim

Revisions Date