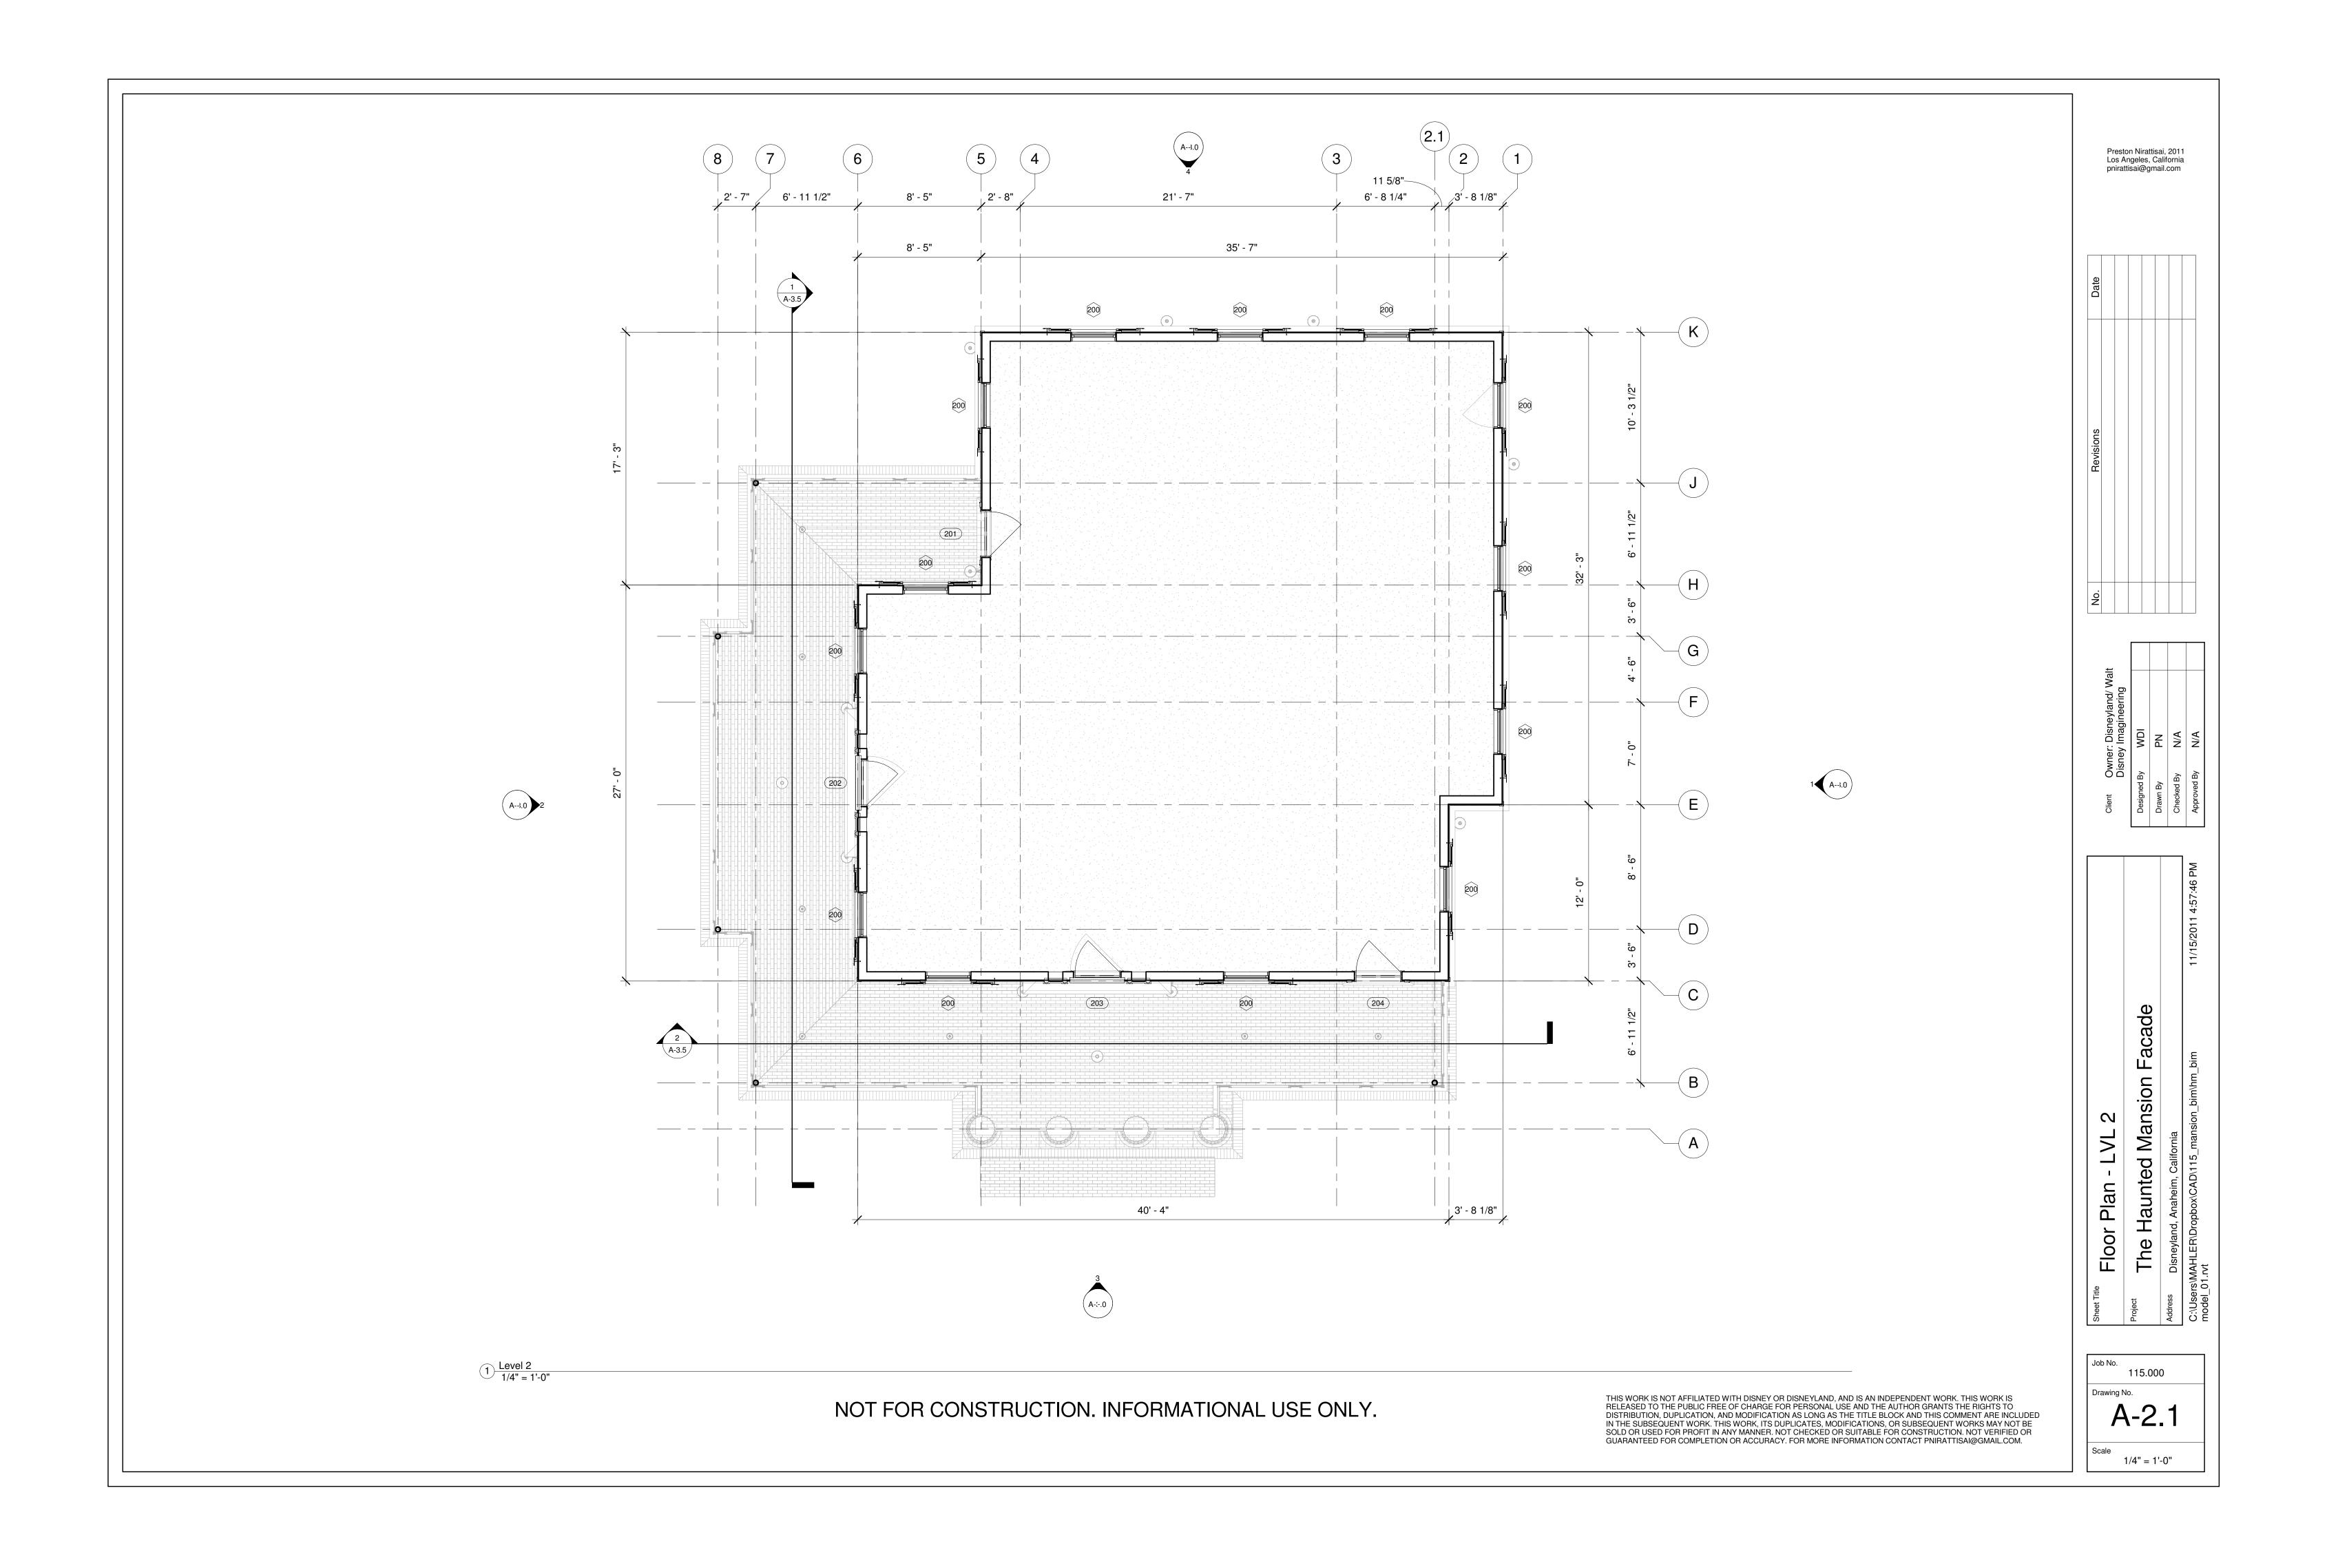

NOT FOR CONSTRUCTION. INFORMATIONAL USE ONLY.

| Door Schedule |         |         |                      |                     |        |                              |  |
|---------------|---------|---------|----------------------|---------------------|--------|------------------------------|--|
| Tag           | Width   | Height  | Equivalent<br>Manuf. | Equivalent<br>Model | Finish | Comments                     |  |
| 101           | 3' - 0" | 7' - 6" | Standard             | Standard            | PT-1   | Casing                       |  |
| 102           | 3' - 8" | 7' - 6" | Unk.                 | Unk.                | PT-1   | Sidelight, transom casing    |  |
| 103           | 3' - 8" | 7' - 6" | Unk.                 | Unk.                | PT-1   | Sidelight, transom casing    |  |
| 104           | 3' - 0" | 7' - 6" | Standard             | Standard            | PT-1   | Casing                       |  |
| 105           | 3' - 0" | 7' - 6" | Standard             | Standard            | PT-1   | Casing                       |  |
| 201           | 3' - 0" | 6' - 8" | Standard             | Standard            | PT-1   | Casing                       |  |
| 202           | 3' - 0" | 6' - 8" | Unk.                 | Unk.                | PT-1   | Sidelight, arched top casing |  |
| 203           | 3' - 0" | 6' - 8" | Unk.                 | Unk.                | PT-1   | Sidelight, arched top casing |  |
| 204           | 3' - 0" | 6' - 8" | Standard             | Standard            | PT-1   | Casing                       |  |

| Window Style Schedule |       |             |             |                          |                  |                 |                 |          |
|-----------------------|-------|-------------|-------------|--------------------------|------------------|-----------------|-----------------|----------|
| Tag                   | Count | Width       | Height      | Equivalent Manuf         | Equivalent Model | No. Lights High | No. Lights Wide | Comments |
| 100                   | 12    | 3' - 1 1/4" | 6' 0 3/8"   | Marvin Windows and Doors |                  | 2               | 3               |          |
| 200                   | 13    | 3' - 1 1/4" | 5' - 0 3/8" | Marvin Windows and Doors |                  | 2               | 3               |          |
| 300                   | 14    | 2' - 8"     | 3' - 4"     | Marvin Windows and Doors |                  | 1               | 3               |          |