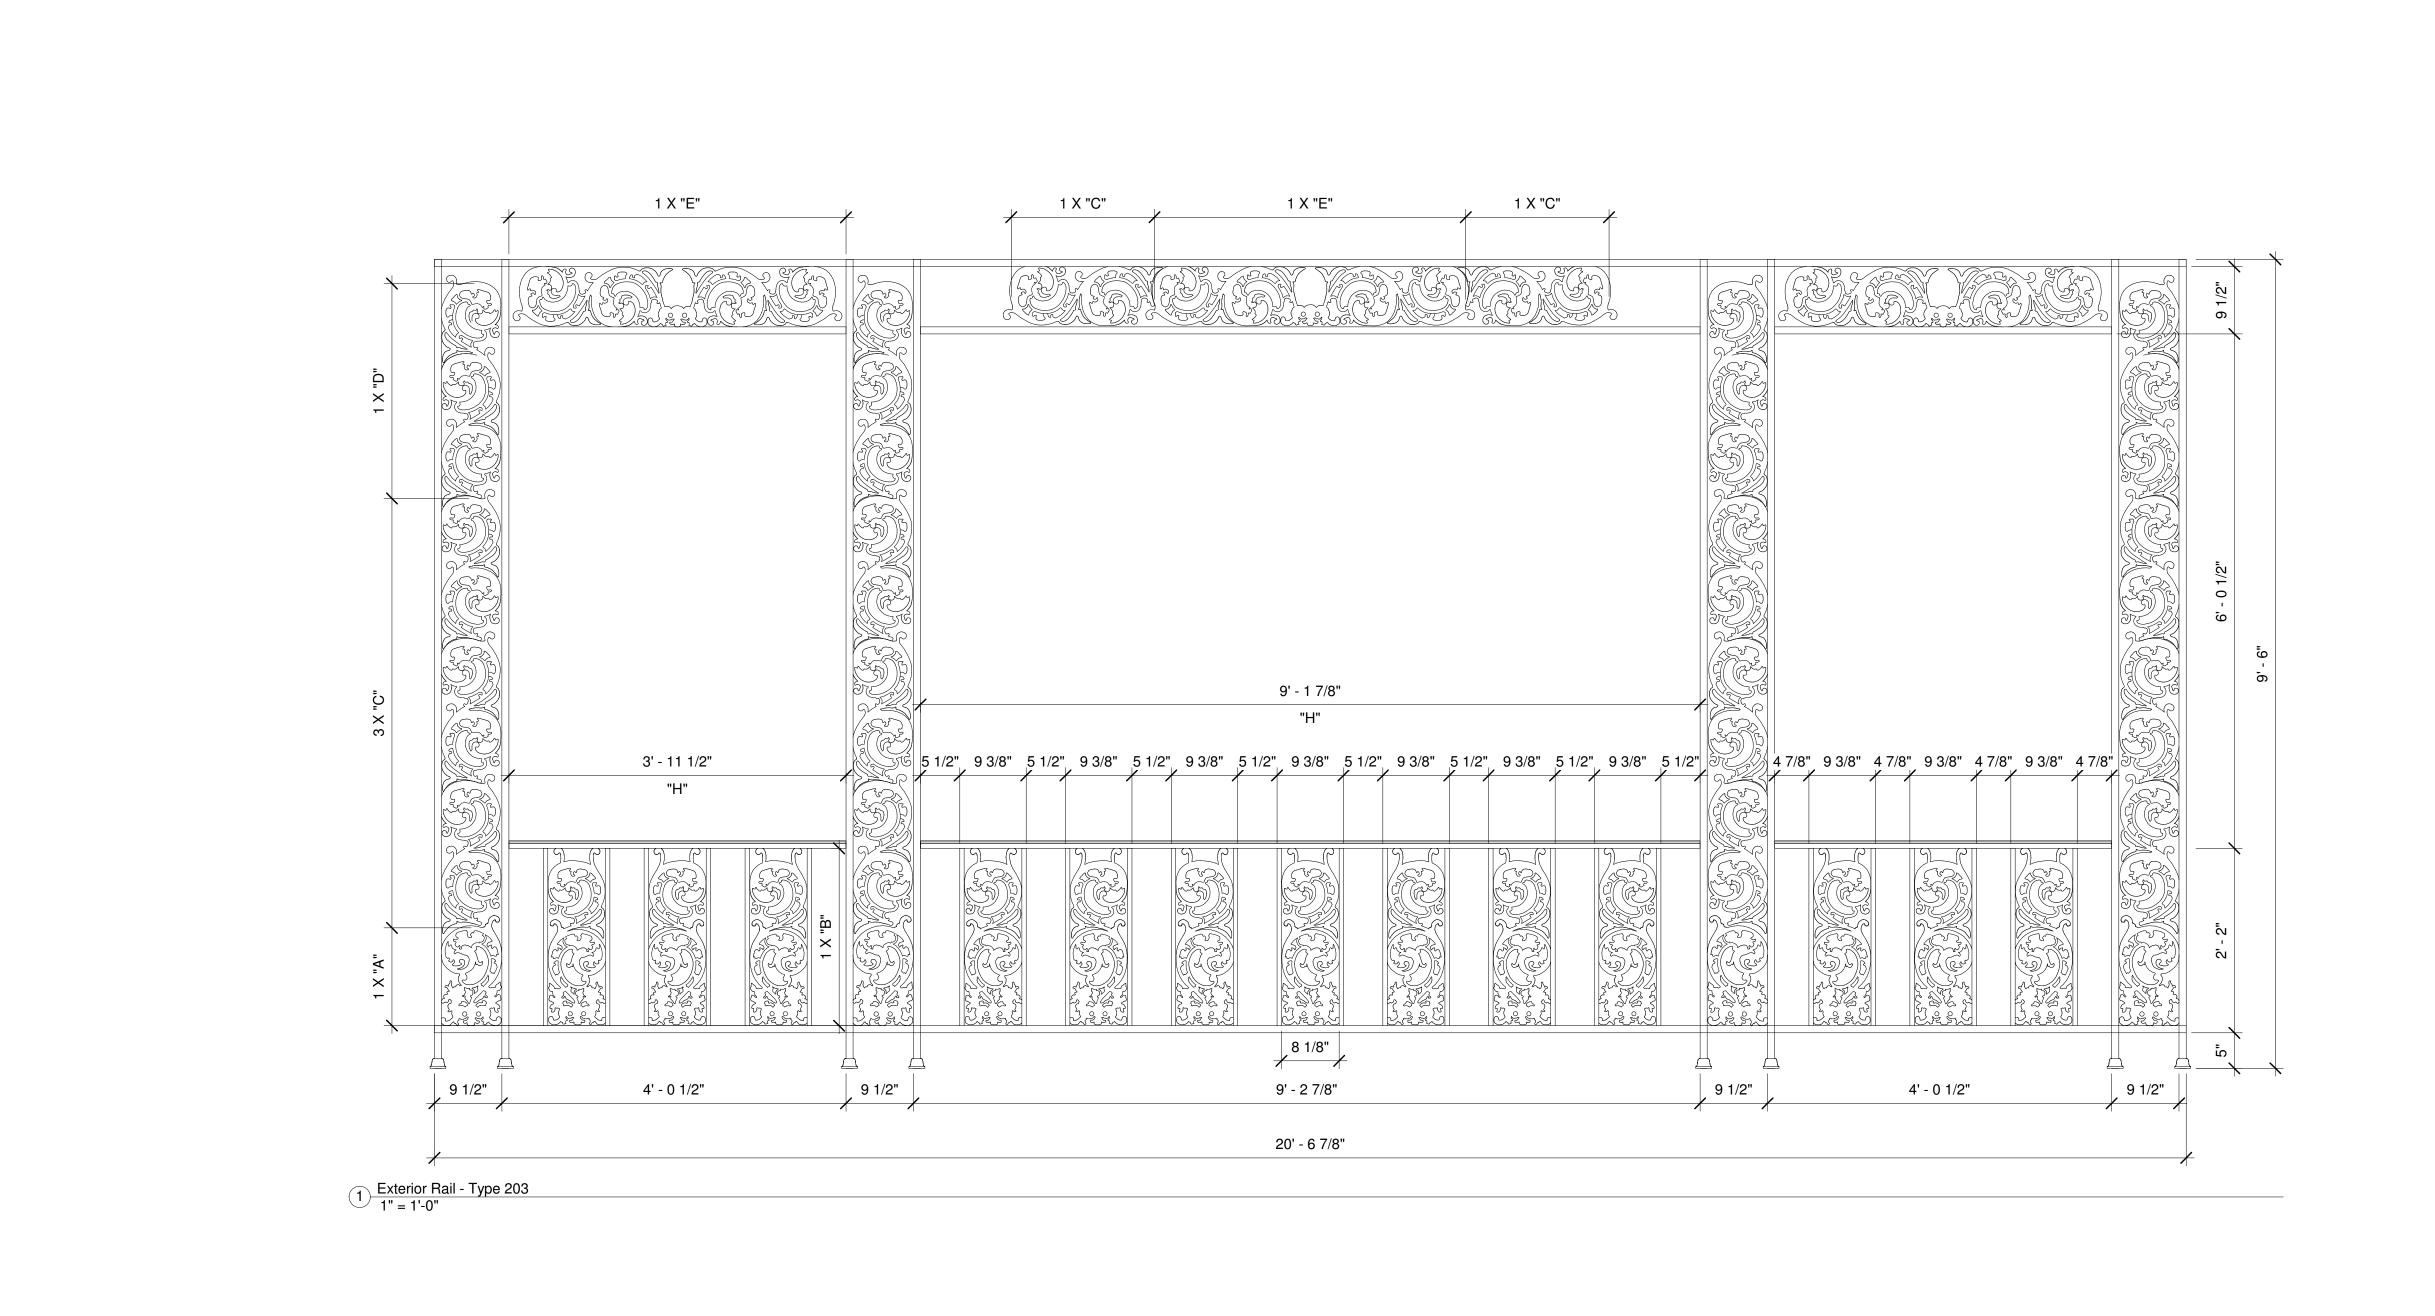

Client Owner: Disneyland/ Walt Disney Imagineering

Designed By WDI

Drawn By PN

Clier

ons - 203 Facade

Exterior Railing Elevations - 20 The Haunted Mansion Facade

CHECK A-2.4 AND A-2.5 FOR COMMON RAIL POST FABRICATION AND ASSEMBLY.

NOT FOR CONSTRUCTION. INFORMATIONAL USE ONLY.