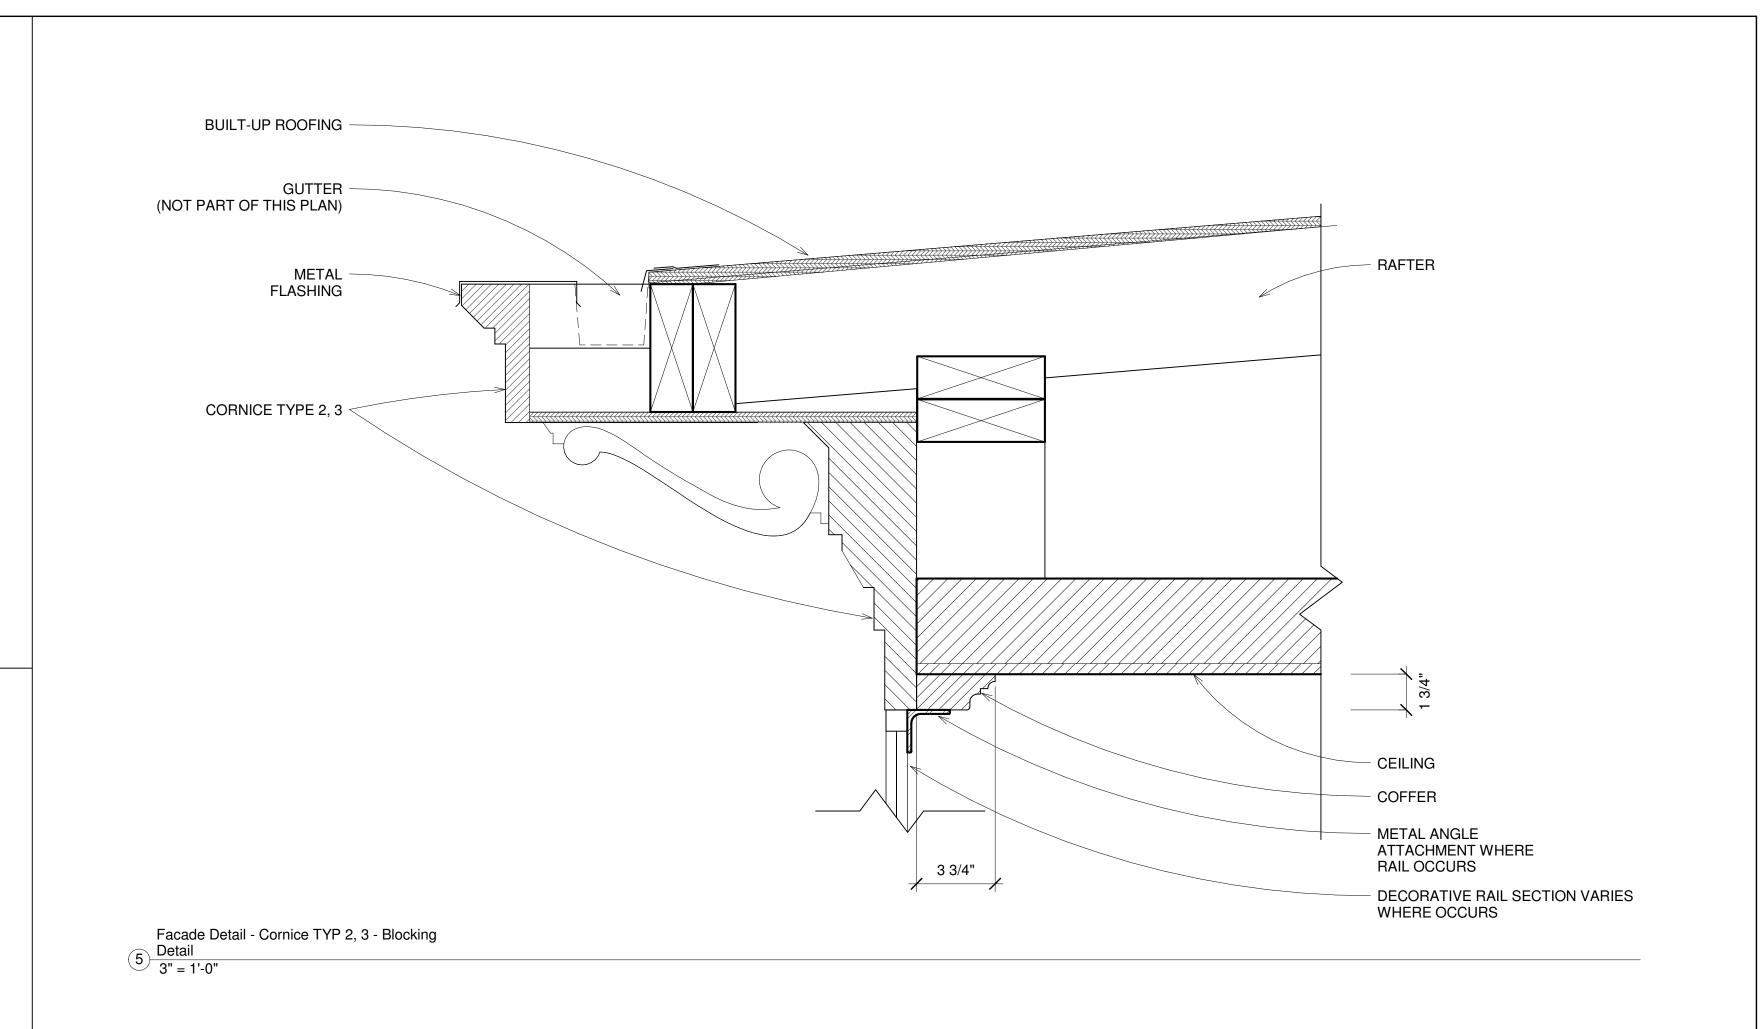

NOT FOR CONSTRUCTION. INFORMATIONAL USE ONLY.

1 Facade Detail - Cornice - TYP 1
1" = 1'-0"

NOT FOR CONSTRUCTION. INFORMATIONAL USE ONLY.

THIS WORK IS NOT AFFILIATED WITH DISNEY OR DISNEYLAND, AND IS AN INDEPENDENT WORK. THIS WORK IS RELEASED TO THE PUBLIC FREE OF CHARGE FOR PERSONAL USE AND THE AUTHOR GRANTS THE RIGHTS TO DISTRIBUTION, DUPLICATION, AND MODIFICATION AS LONG AS THE TITLE BLOCK AND THIS COMMENT ARE INCLUDED IN THE SUBSEQUENT WORK. THIS WORK, ITS DUPLICATES, MODIFICATIONS, OR SUBSEQUENT WORKS MAY NOT BE SOLD OR USED FOR PROFIT IN ANY MANNER. NOT CHECKED OR SUITABLE FOR CONSTRUCTION. NOT VERIFIED OR GUARANTEED FOR COMPLETION OR ACCURACY. FOR MORE INFORMATION CONTACT PNIRATTISAI@GMAIL.COM.

Sheet Title

Cornice Details

Project
The Haunted Mansion Facade

Address Disneyland, Anaheim, California

C:\Users\MAHLER\Dropbox\CAD\115\_mansion\_bim\hm\_bim
model\_01.rvt

11/15/2011 4:58:34 PM

115.000

A-4.8