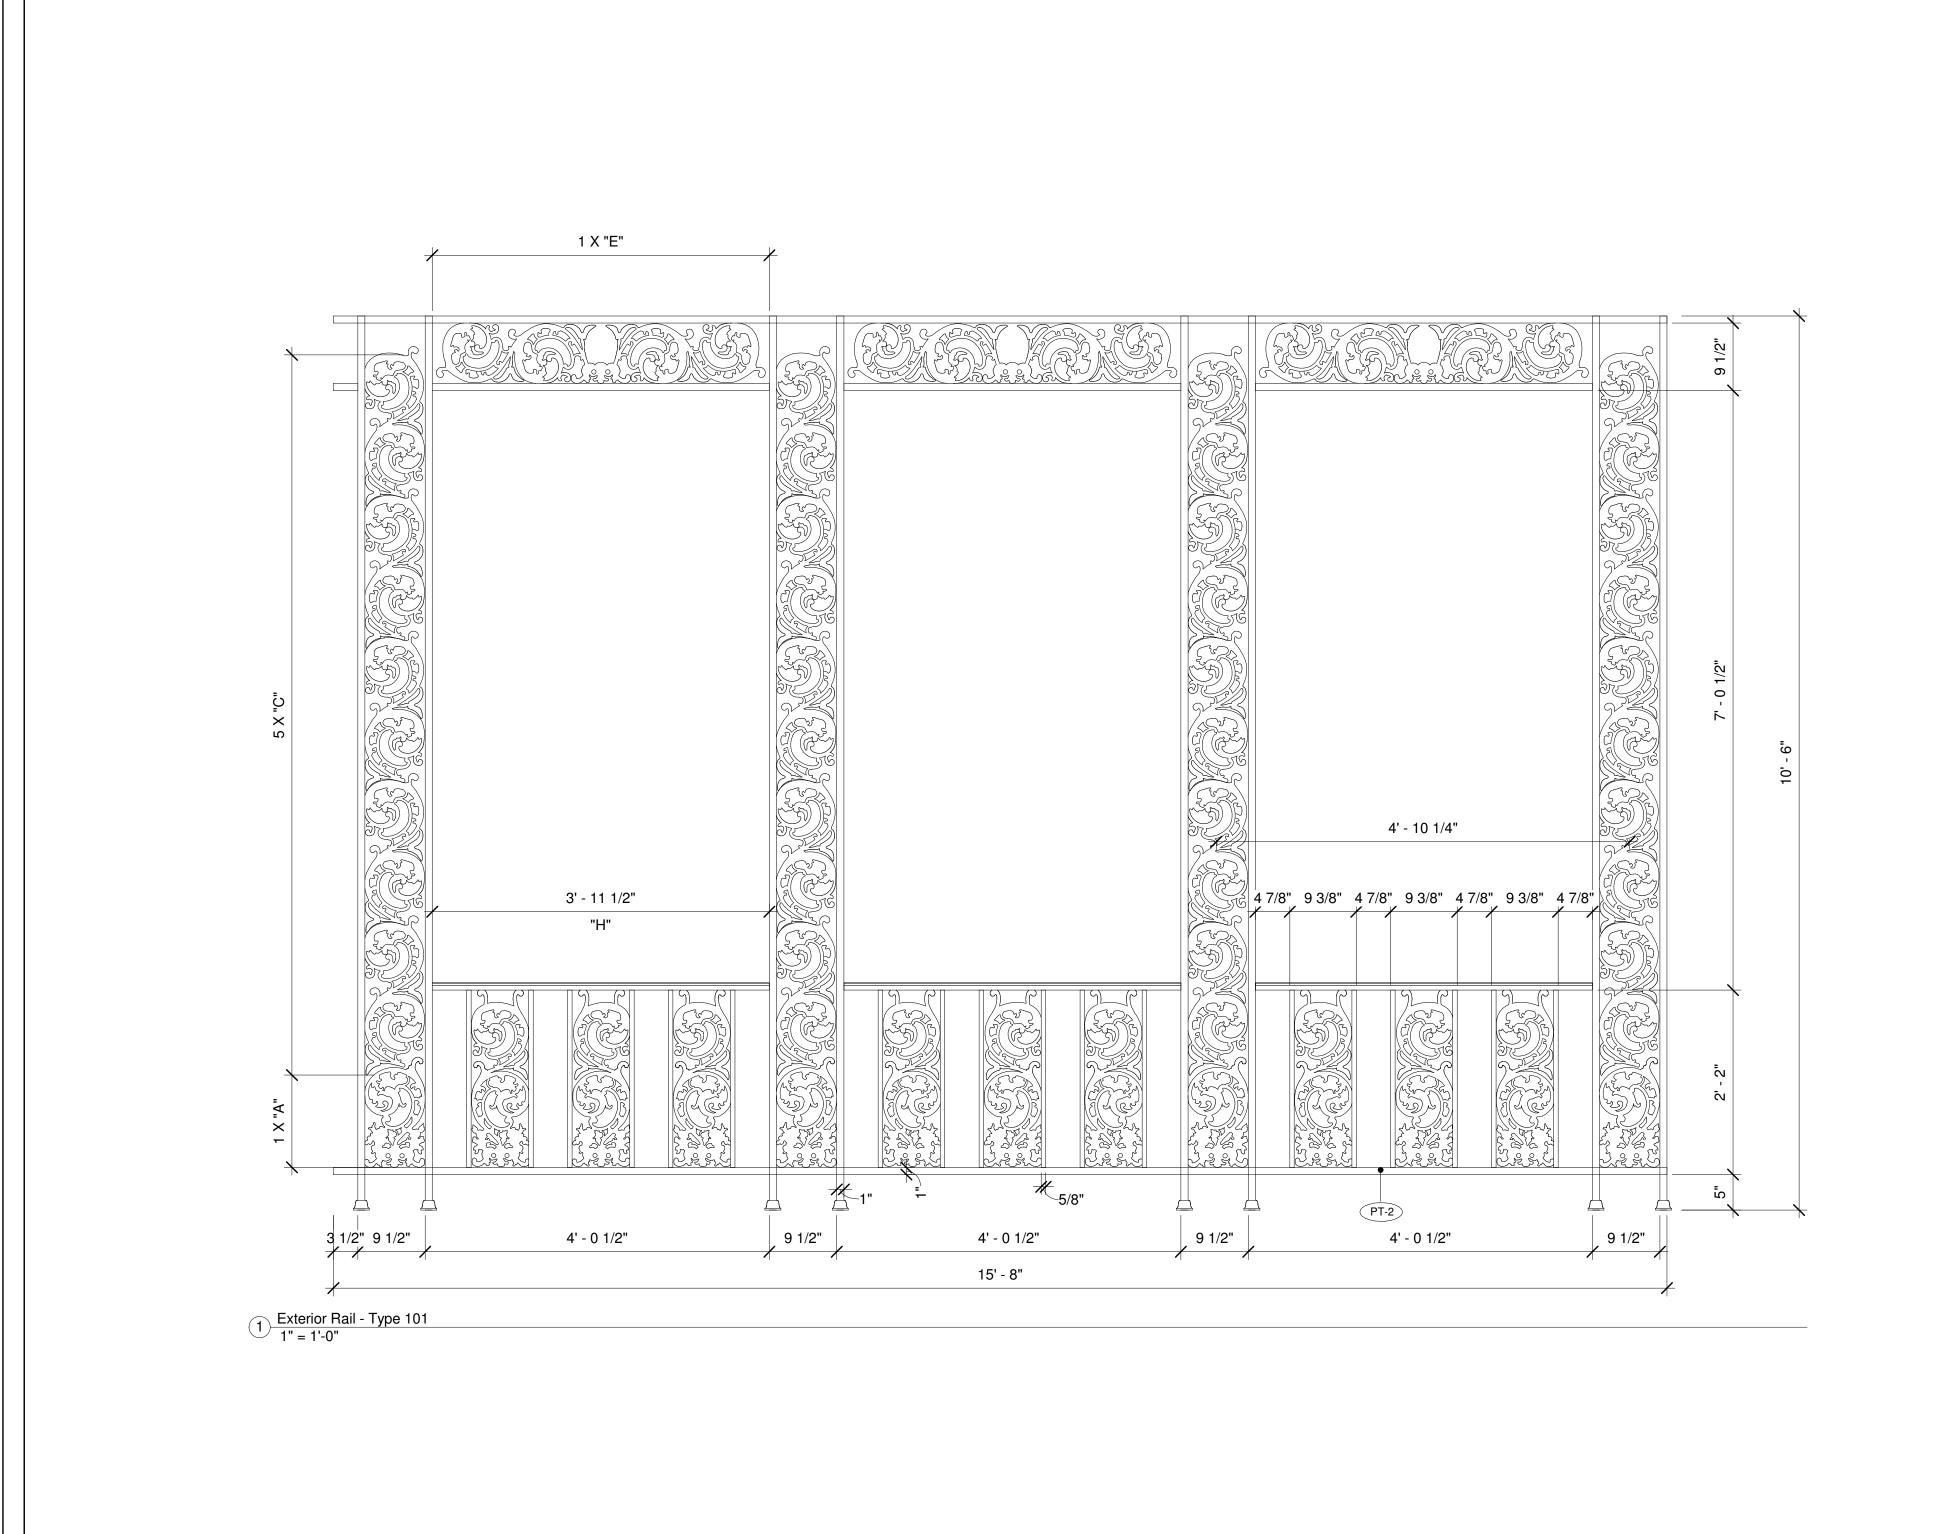

o. Revisions Date

Preston Nirattisai, 2011 Los Angeles, California pnirattisai@gmail.com

Exterior Railing Elevations - 101, 105

The Haunted Mansion Facade

Disneyland, Anaheim, California

AHLER\Dropbox\CAD\115\_mansion\_bim\hm\_bim