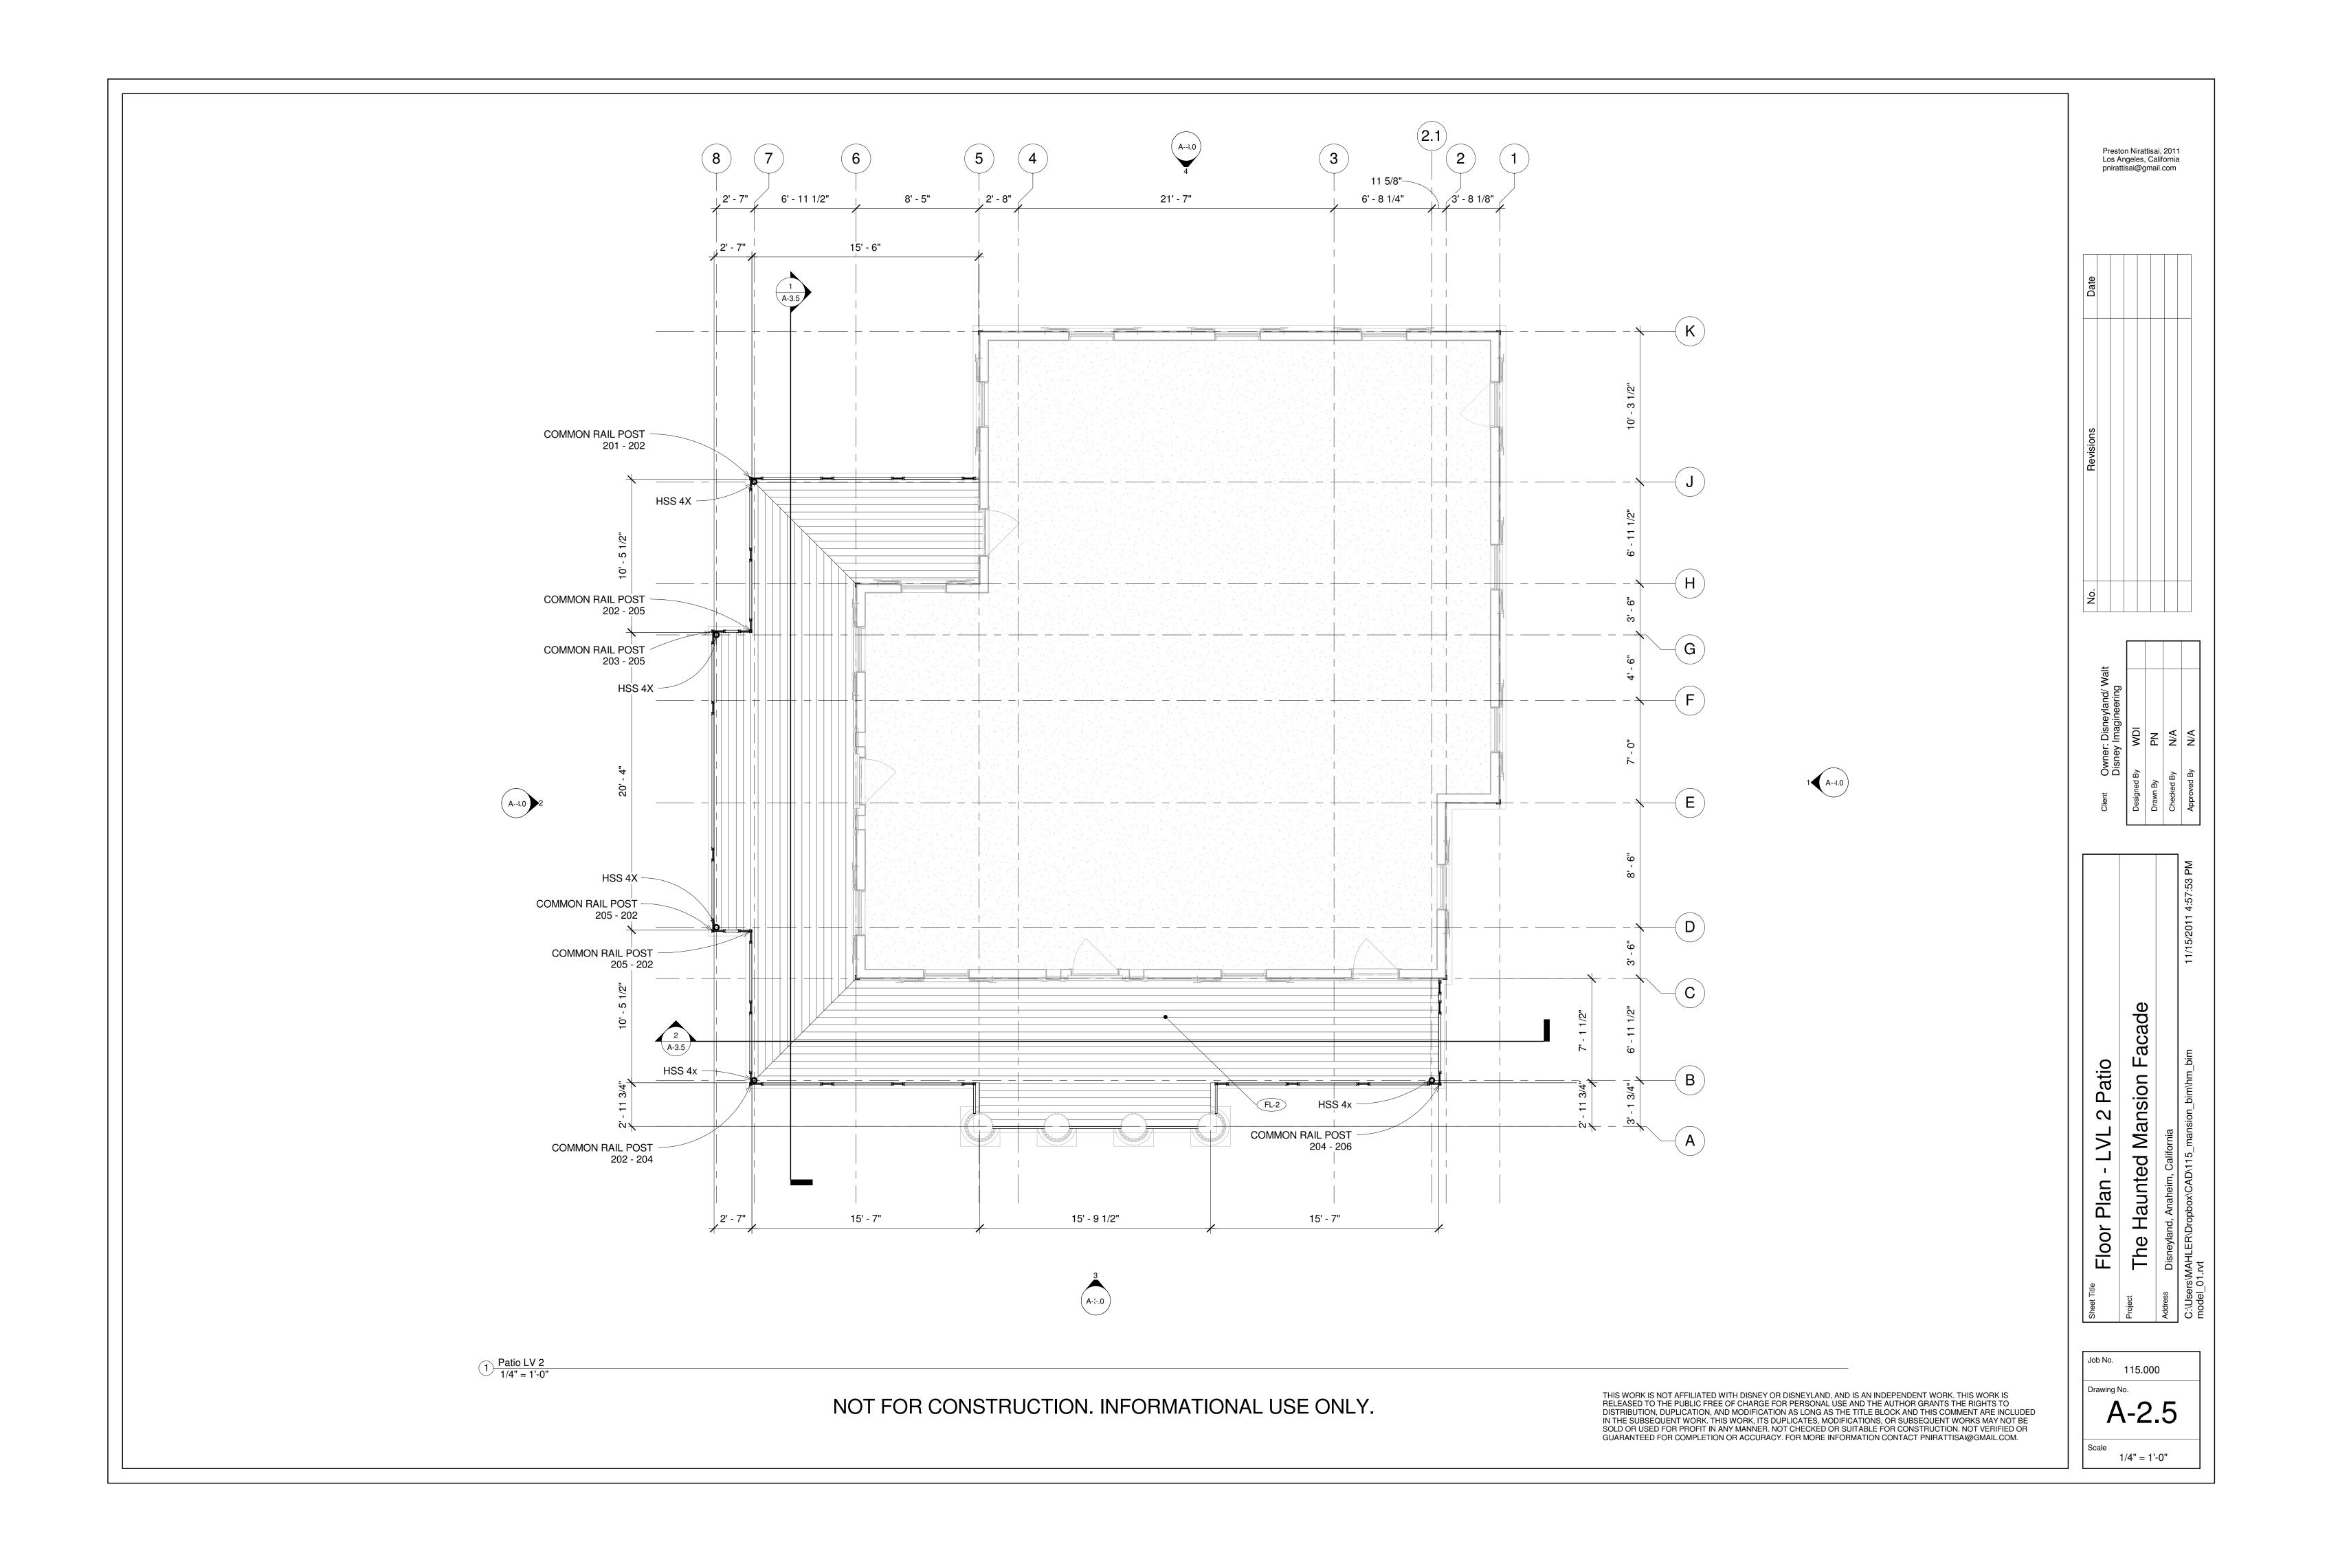

Revisions Date

Preston Nirattisai, 2011 Los Angeles, California pnirattisai@gmail.com

Client Owner: Disneyland/ Walt
Disney Imagineering
Designed By WDI
Drawn By PN
Checked By N/A

Sheet Title

Project
The Haunted Mansion Facade

Address Disneyland, Anaheim, California
C:\Users\MAHLER\Dropbox\CAD\115\_mansion\_bim\hm\_bim
model 01.rvt

11/15/2011 4:57:4

115.000

NOT FOR CONSTRUCTION. INFORMATIONAL USE ONLY.

THIS WORK IS NOT AFFILIATED WITH DISNEY OR DISNEYLAND, AND IS AN INDEPENDENT WORK. THIS WORK IS RELEASED TO THE PUBLIC FREE OF CHARGE FOR PERSONAL USE AND THE AUTHOR GRANTS THE RIGHTS TO DISTRIBUTION, DUPLICATION, AND MODIFICATION AS LONG AS THE TITLE BLOCK AND THIS COMMENT ARE INCLUDED IN THE SUBSEQUENT WORK. THIS WORK, ITS DUPLICATES, MODIFICATIONS, OR SUBSEQUENT WORKS MAY NOT BE SOLD OR USED FOR PROFIT IN ANY MANNER. NOT CHECKED OR SUITABLE FOR CONSTRUCTION. NOT VERIFIED OR GUARANTEED FOR COMPLETION OR ACCURACY. FOR MORE INFORMATION CONTACT PNIRATTISAI@GMAIL.COM.

Job No.

115.000

Drawing No.

A-3.0

Scale

1/8" = 1'-0"

The Haunted Mansion Facade

Job No. 115.000 Drawing No. A-3.1