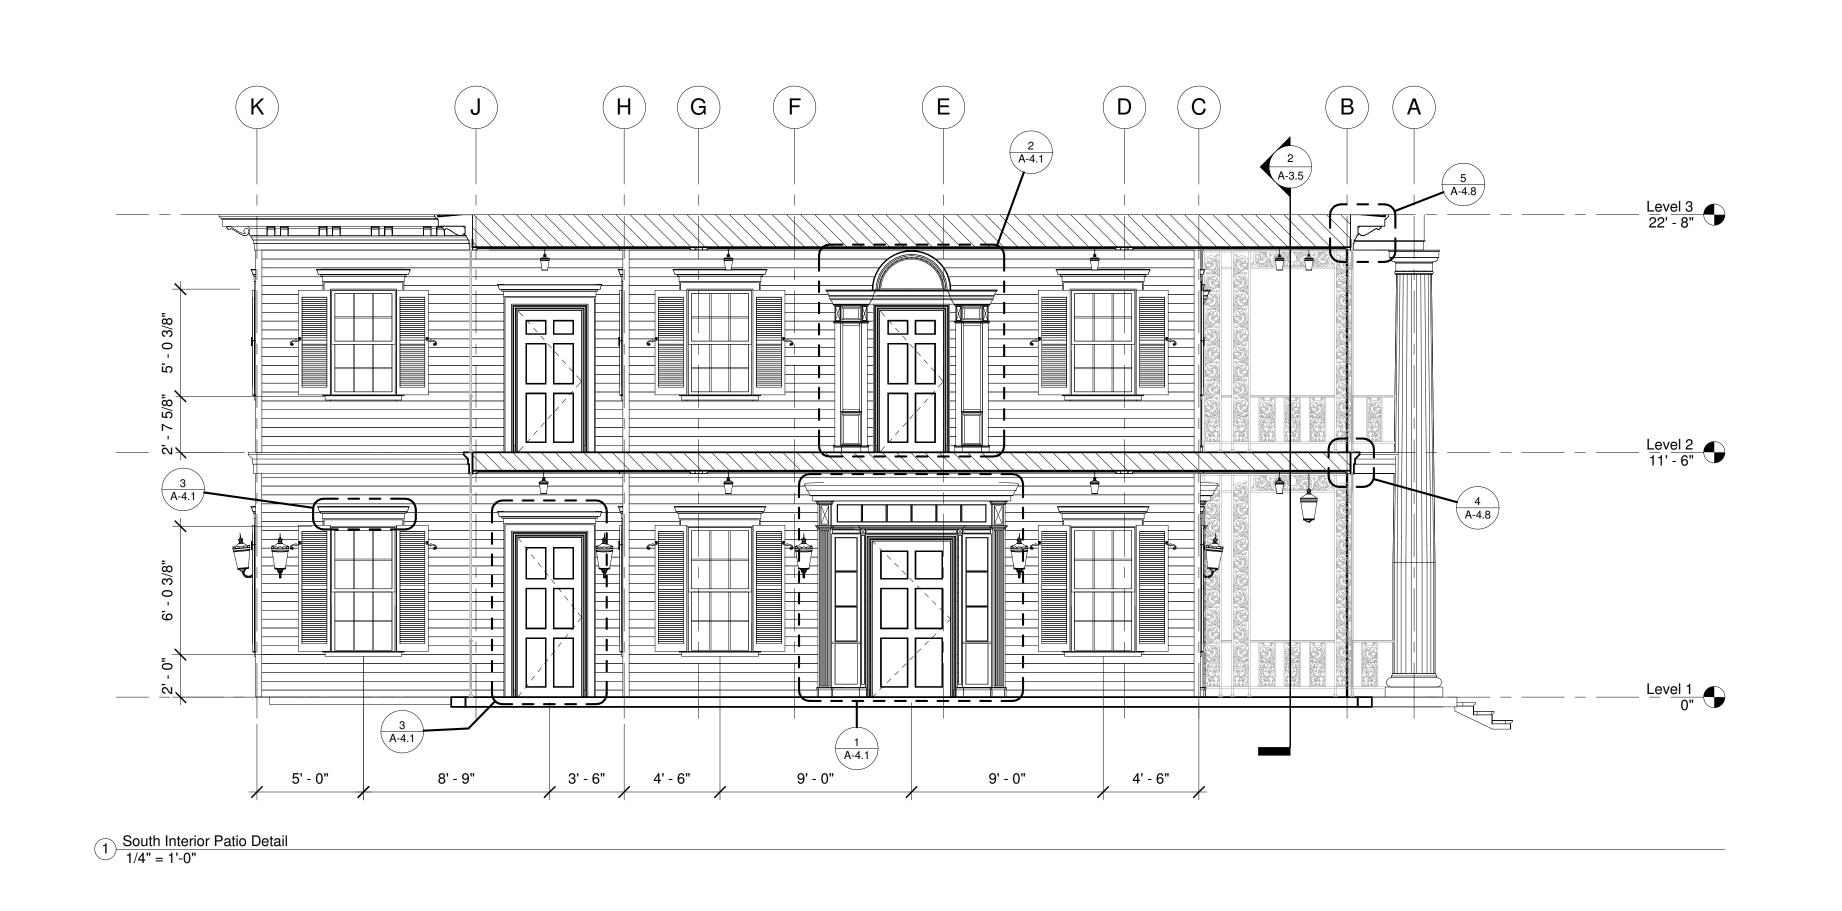

Owner: Disneyland/ Walt
Disney Imagineering
ned By WDI
sed By N/A
wed By N/A

Preston Nirattisai, 2011 Los Angeles, California pnirattisai@gmail.com

The Haunted Mansion Facade

Disneyland, Anaheim, California

IAHLER\Dropbox\CAD\115\_mansion\_bim\hm\_bim

11/15/2011 4:58:20 PM

Job No.

115.000

Drawing No.

A-3.5

Scale

1/4" = 1'-0"