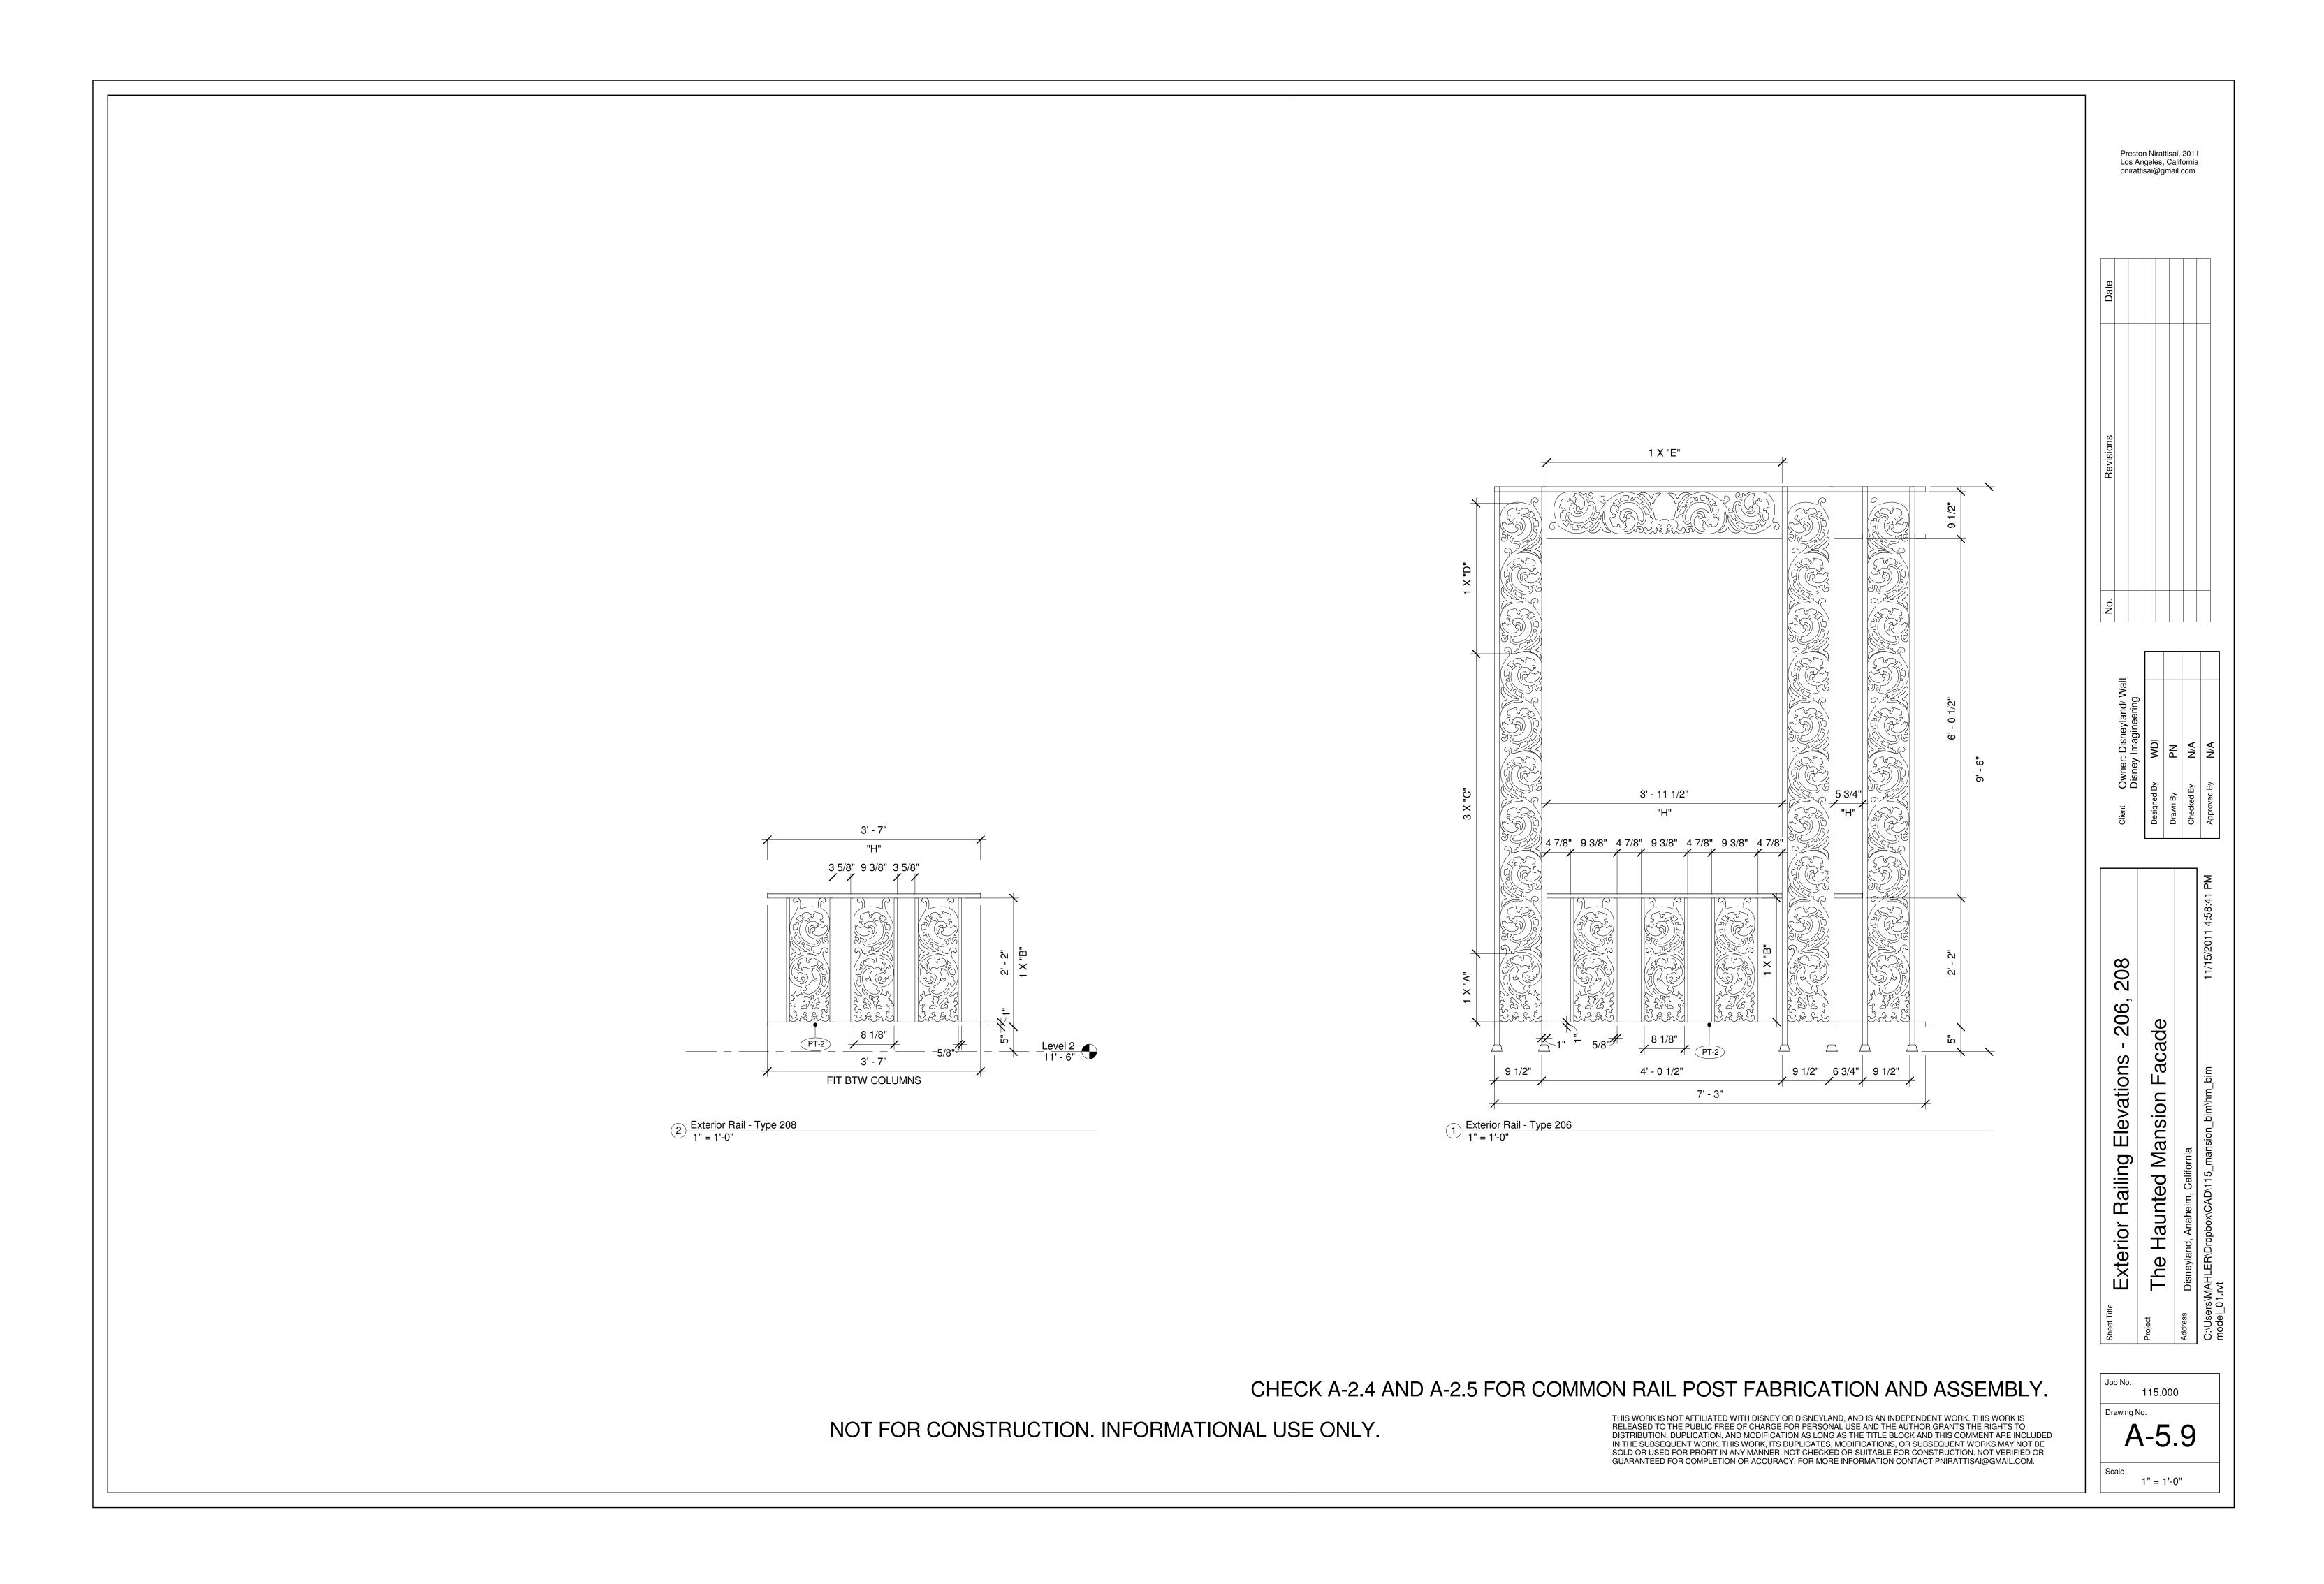

CHECK A-2.4 AND A-2.5 FOR COMMON RAIL POST FABRICATION AND ASSEMBLY.

NOT FOR CONSTRUCTION. INFORMATIONAL USE ONLY.

1 X "E" 3' - 11 1/2" 4 7/8" 9 3/8" 4 7/8" 9 3/8" 4 7/8" 9 3/8" 4 7/8" 9 1/2" | 6 3/4" | 9 1/2" 3 1/4" 7' - 3"