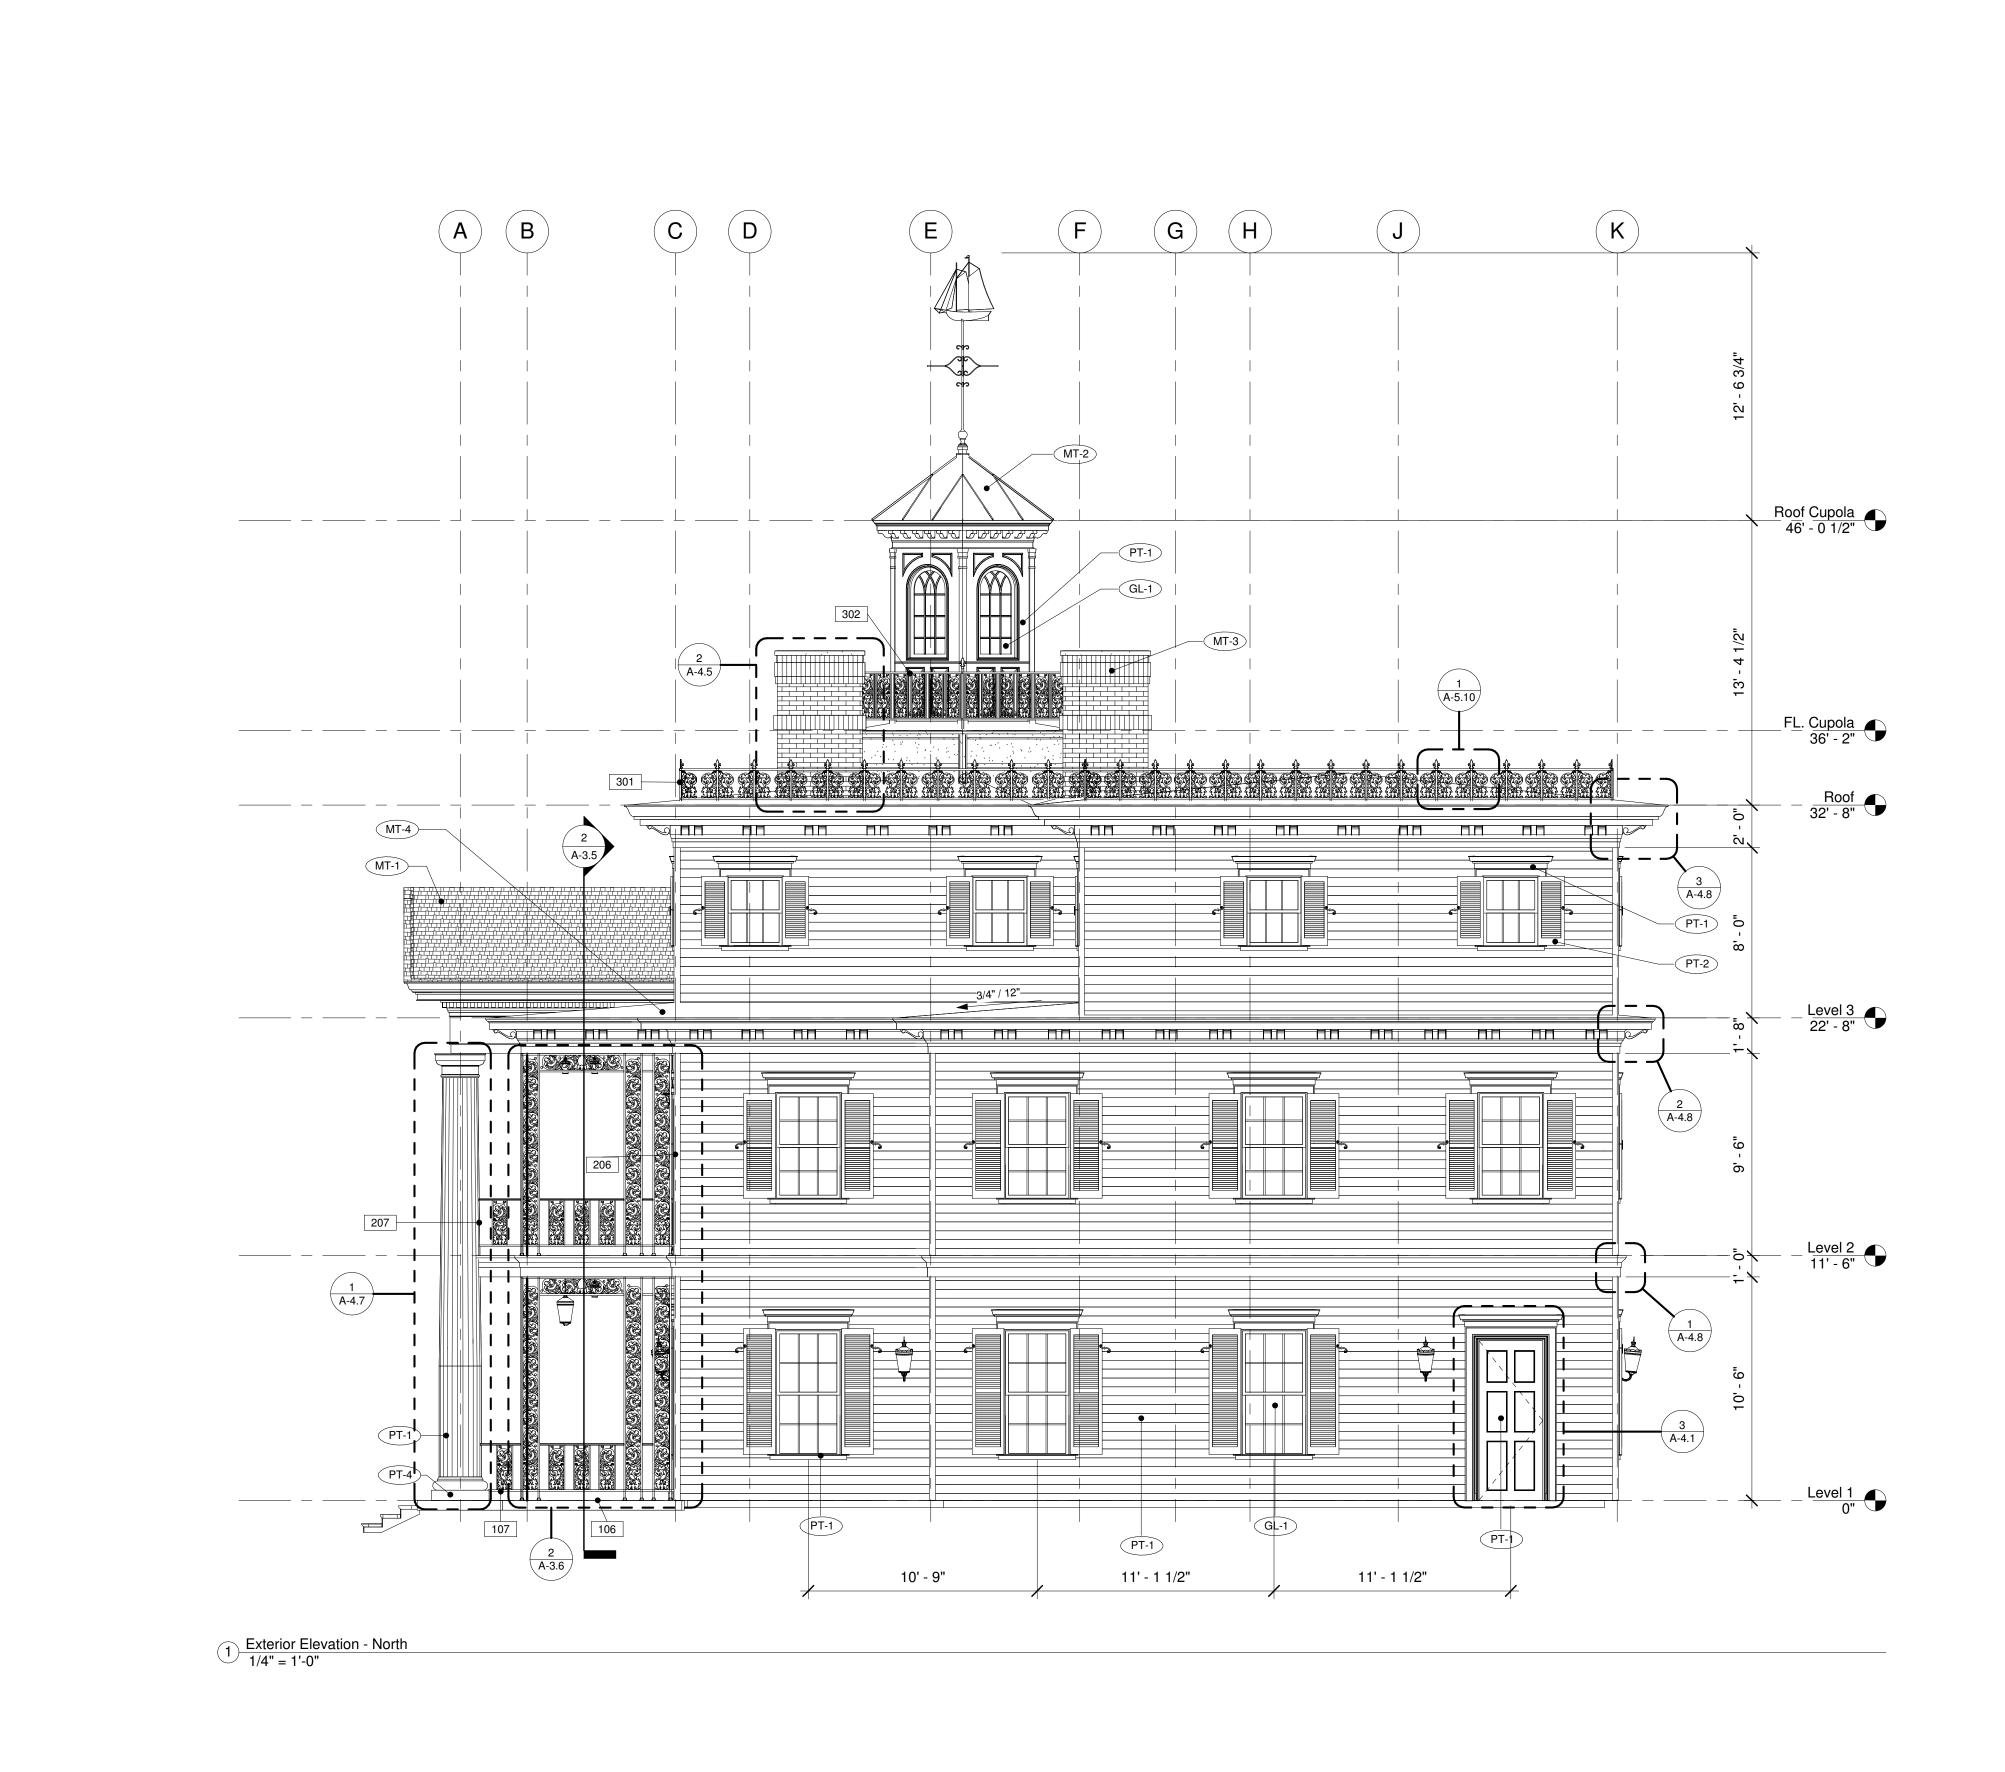

Job No.

115.000

Drawing No.

A-3.0

Scale

1/8" = 1'-0"

The Haunted Mansion Facade

Job No. 115.000 Drawing No. A-3.1