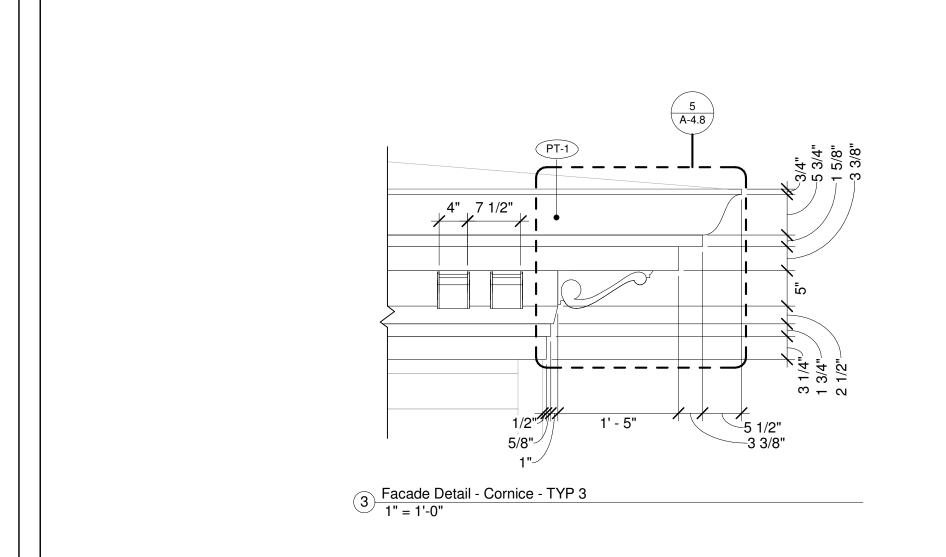

NOT FOR CONSTRUCTION. INFORMATIONAL USE ONLY.

1 Facade Detail - Cornice - TYP 1
1" = 1'-0"

NOT FOR CONSTRUCTION. INFORMATIONAL USE ONLY.

THIS WORK IS NOT AFFILIATED WITH DISNEY OR DISNEYLAND, AND IS AN INDEPENDENT WORK. THIS WORK IS RELEASED TO THE PUBLIC FREE OF CHARGE FOR PERSONAL USE AND THE AUTHOR GRANTS THE RIGHTS TO DISTRIBUTION, DUPLICATION, AND MODIFICATION AS LONG AS THE TITLE BLOCK AND THIS COMMENT ARE INCLUDED IN THE SUBSEQUENT WORK. THIS WORK, ITS DUPLICATES, MODIFICATIONS, OR SUBSEQUENT WORKS MAY NOT BE SOLD OR USED FOR PROFIT IN ANY MANNER. NOT CHECKED OR SUITABLE FOR CONSTRUCTION. NOT VERIFIED OR GUARANTEED FOR COMPLETION OR ACCURACY. FOR MORE INFORMATION CONTACT PNIRATTISAI@GMAIL.COM.

Sheet Title

Cornice Details

Project
The Haunted Mansion Facade

Address Disneyland, Anaheim, California

C:\Users\MAHLER\Dropbox\CAD\115\_mansion\_bim\hm\_bim
model\_01.rvt

11/15/2011 4:58:34 PM

115.000

A-4.8