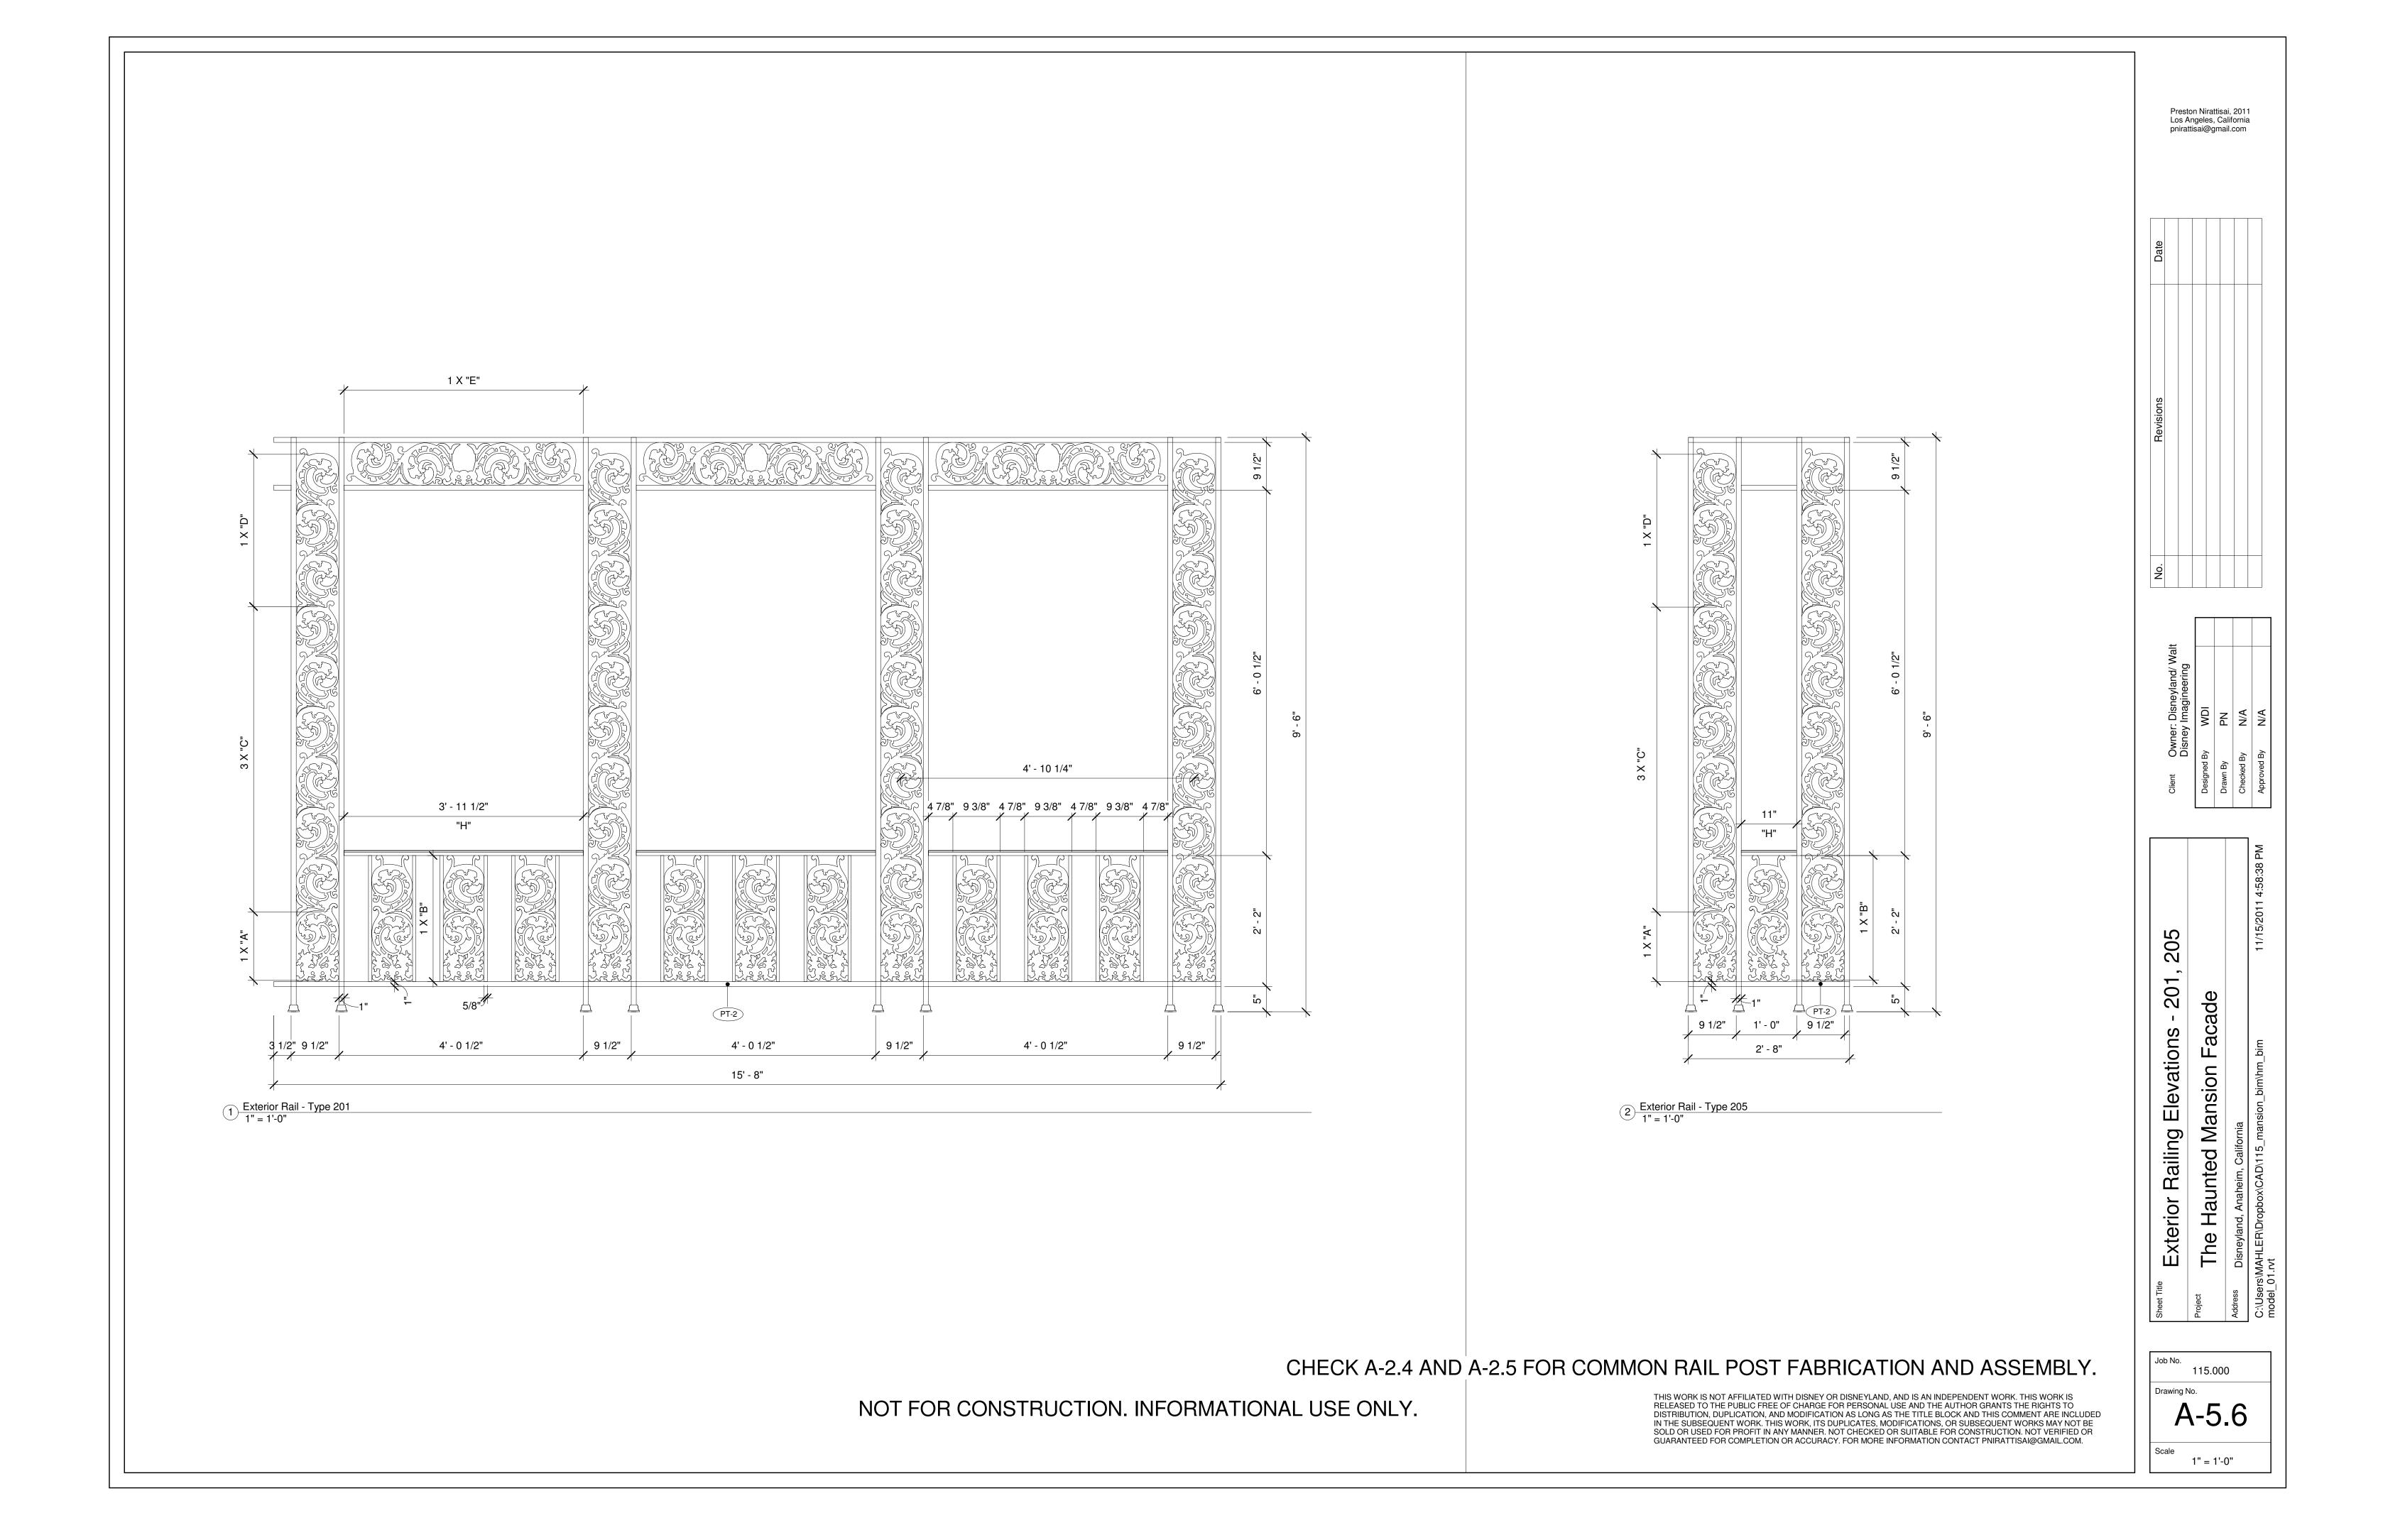

o. Revisions Date

Preston Nirattisai, 2011 Los Angeles, California pnirattisai@gmail.com

Exterior Railing Elevations - 101, 105

The Haunted Mansion Facade

Disneyland, Anaheim, California

AHLER\Dropbox\CAD\115\_mansion\_bim\hm\_bim

Titl5/2011 4:58:36 PM

Client Owner: Disney Imag

Disney Imag

Disney Imag

Designed By WDI

Checked By N/A

Approved By N/A

CHECK A-2.4 AND A-2.5 FOR COMMON RAIL POST FABRICATION AND ASSEMBLY.