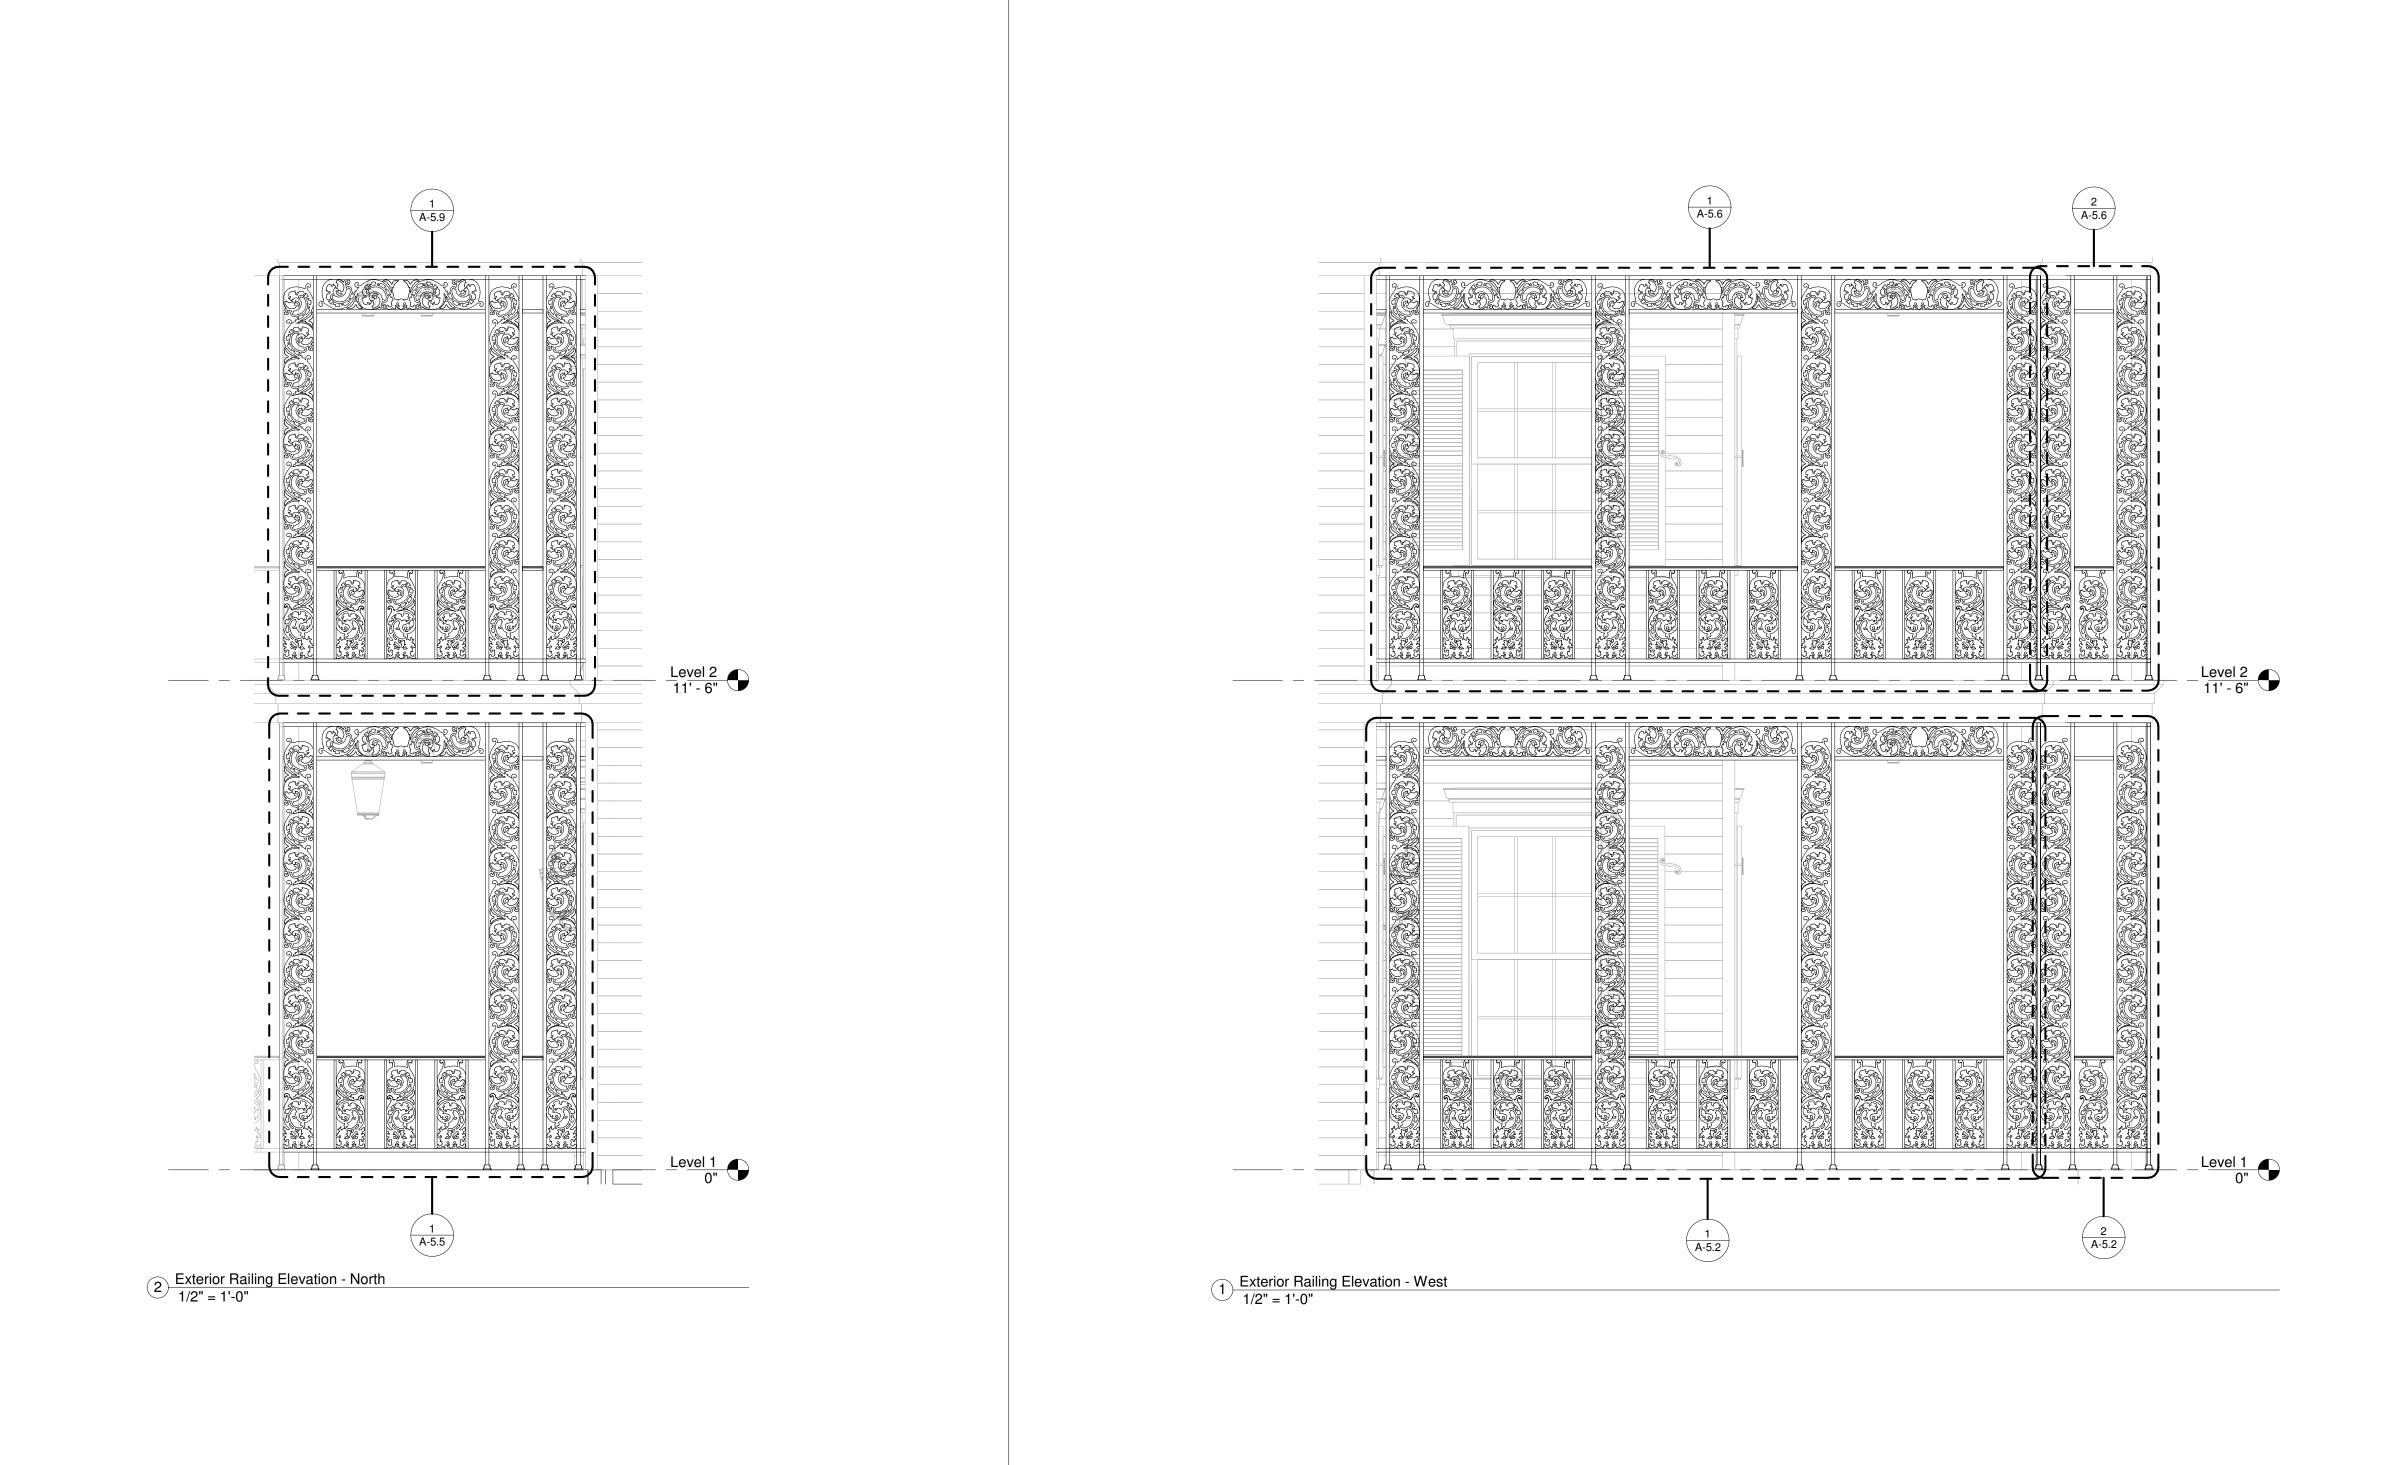

o. Revisions Date

Preston Nirattisai, 2011 Los Angeles, California pnirattisai@gmail.com

Exterior Railing Elevations - 101, 105

The Haunted Mansion Facade

Disneyland, Anaheim, California

AHLER\Dropbox\CAD\115\_mansion\_bim\hm\_bim

ns - 106 acade

Exterior Railing Elevations - 106

The Haunted Mansion Facade

Ss Disneyland, Anaheim, California

CHECK A-2.4 AND A-2.5 FOR COMMON RAIL POST FABRICATION AND ASSEMBLY.

NOT FOR CONSTRUCTION. INFORMATIONAL USE ONLY.