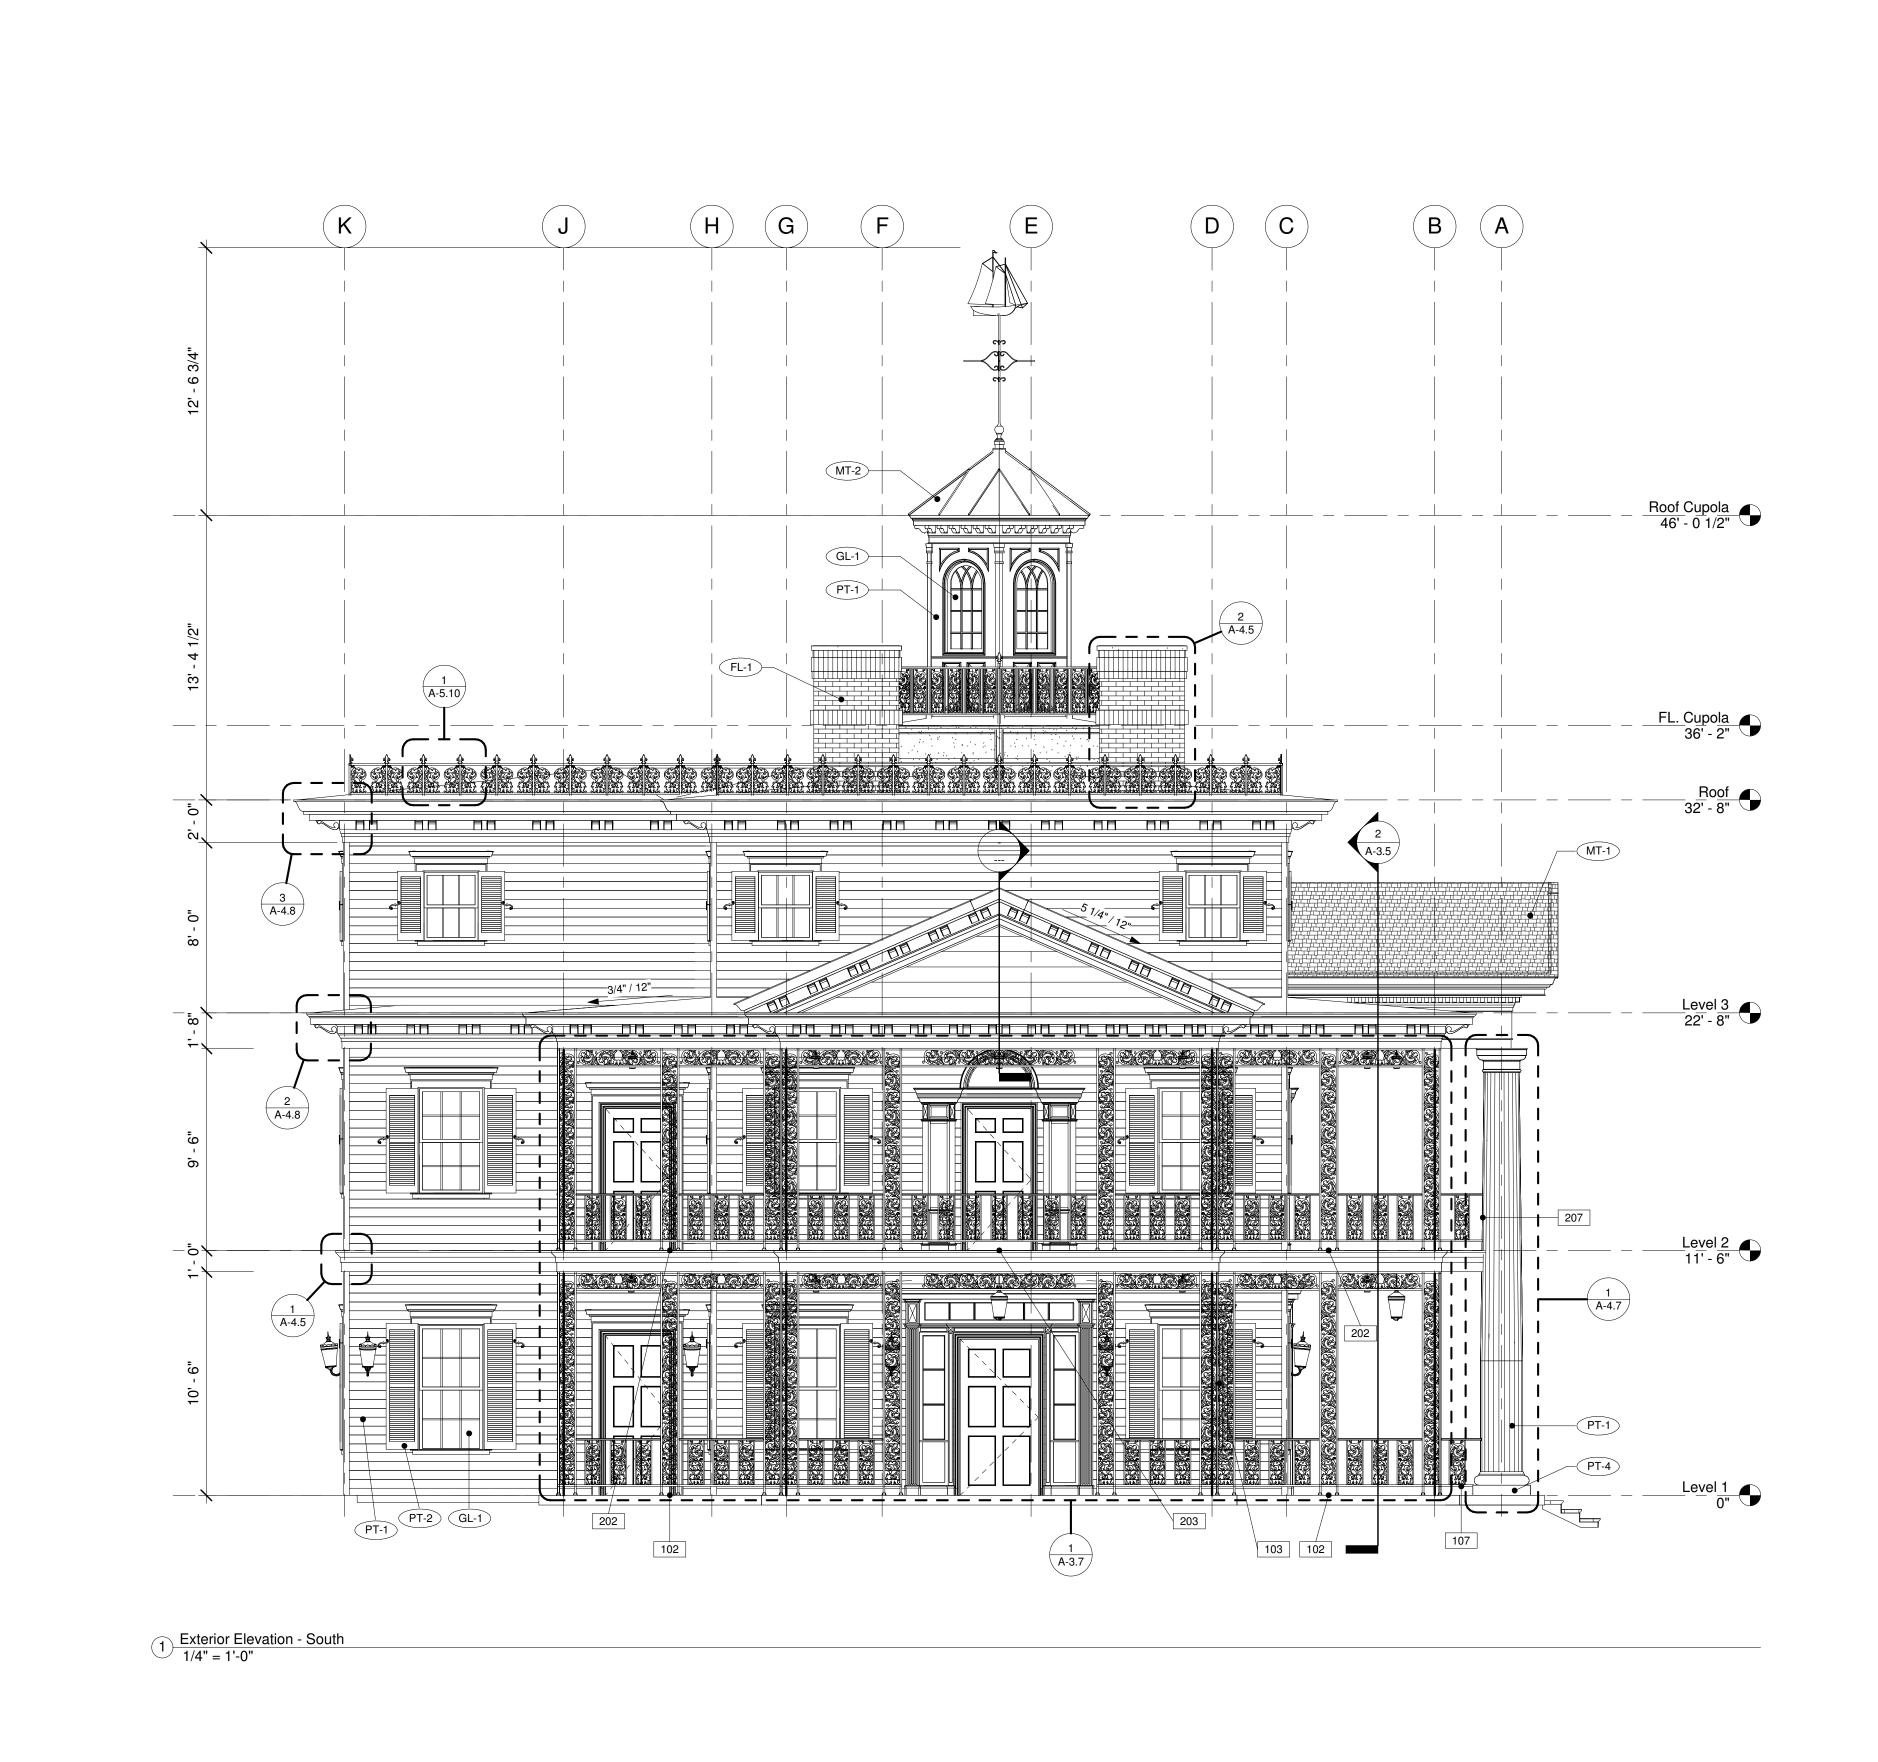

1/4" = 1'-0"

Client Owner: Disneyland/ Walt Disney Imagineering

Designed By WDI

Drawn By PN

Checked By N/A

Exterior Elevation - South

The Haunted Mansion Facade

Disneyland, Anaheim, California

THIS WORK IS NOT AFFILIATED WITH DISNEY OR DISNEYLAND, AND IS AN INDEPENDENT WORK. THIS WORK IS RELEASED TO THE PUBLIC FREE OF CHARGE FOR PERSONAL USE AND THE AUTHOR GRANTS THE RIGHTS TO DISTRIBUTION, DUPLICATION, AND MODIFICATION AS LONG AS THE TITLE BLOCK AND THIS COMMENT ARE INCLUDED IN THE SUBSEQUENT WORK. THIS WORK, ITS DUPLICATES, MODIFICATIONS, OR SUBSEQUENT WORKS MAY NOT BE SOLD OR USED FOR PROFIT IN ANY MANNER. NOT CHECKED OR SUITABLE FOR CONSTRUCTION. NOT VERIFIED OR GUARANTEED FOR COMPLETION OR ACCURACY. FOR MORE INFORMATION CONTACT PNIRATTISAI@GMAIL.COM.

Job No.

115.000

Drawing No.

A-3.2

Scale

1/4" = 1'-0"

Client Owner: Disneyland/ Walt Disney Imagineering

Designed By WDI