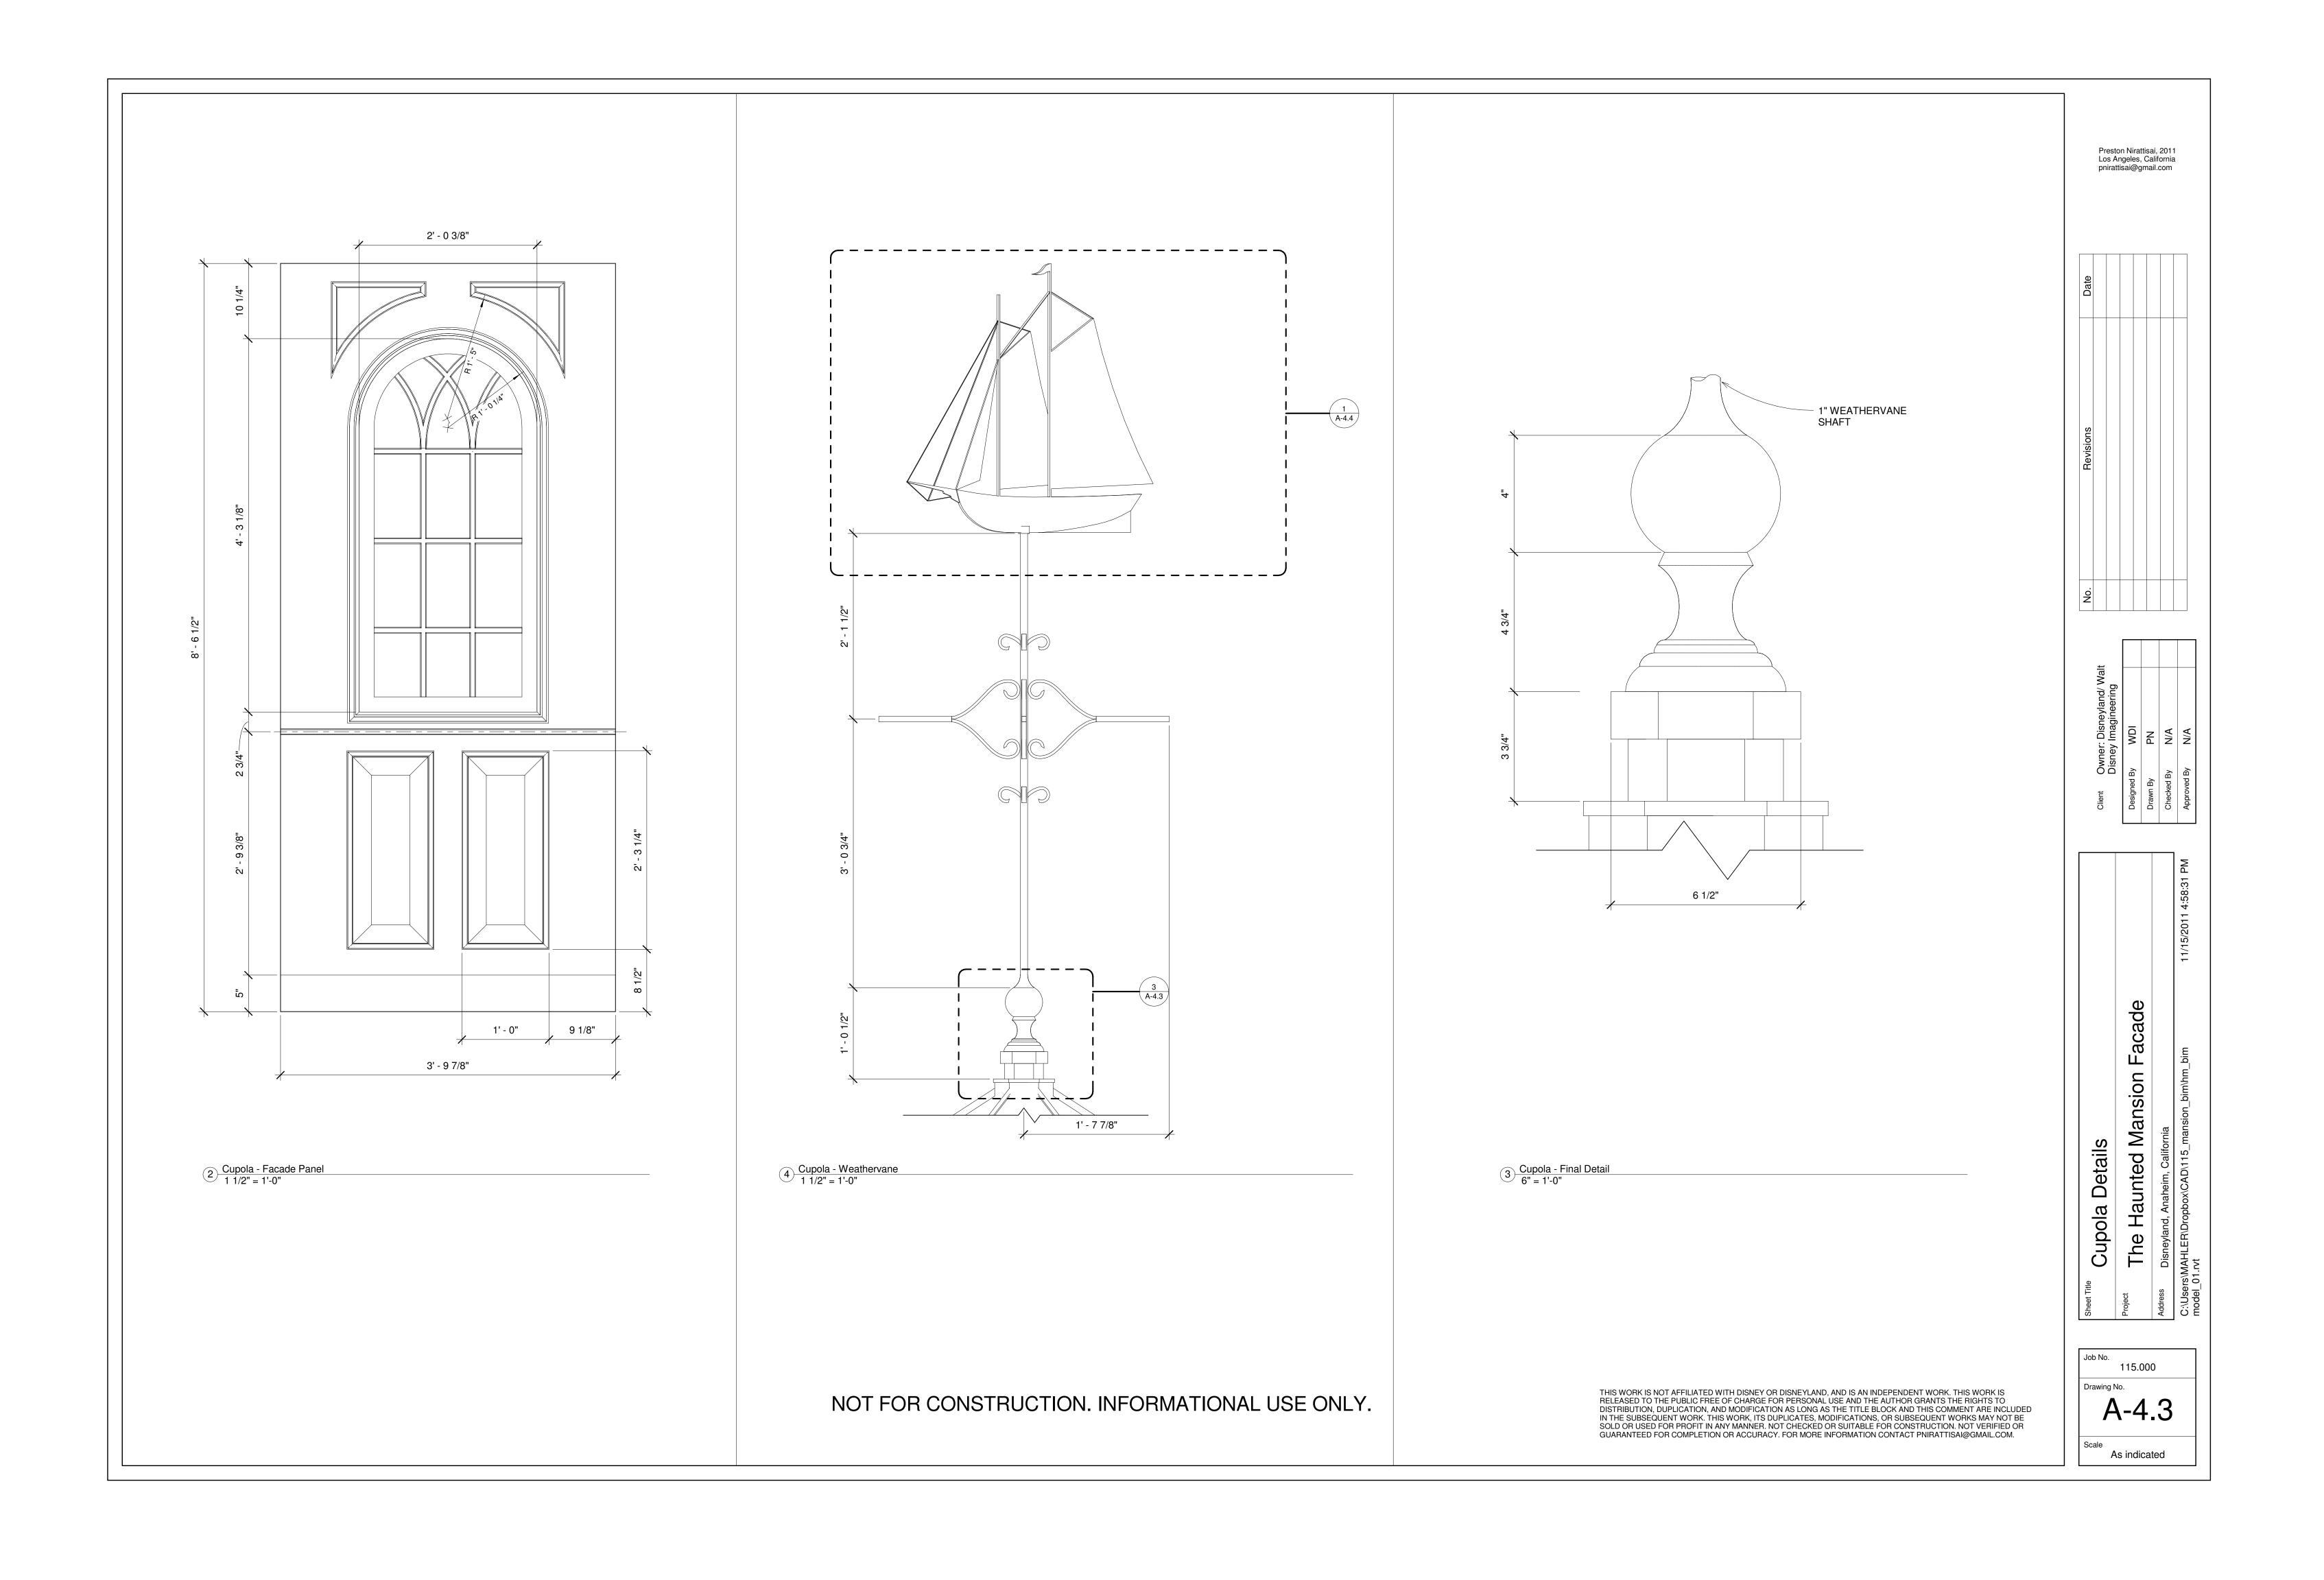

Client Owner: Disneyland/ Walt Disney Imagineering

Designed By WDI

Drawn By PN

Schedules

The Haunted Mansion Facade

Disneyland, Anaheim, California

Job No.

115.000