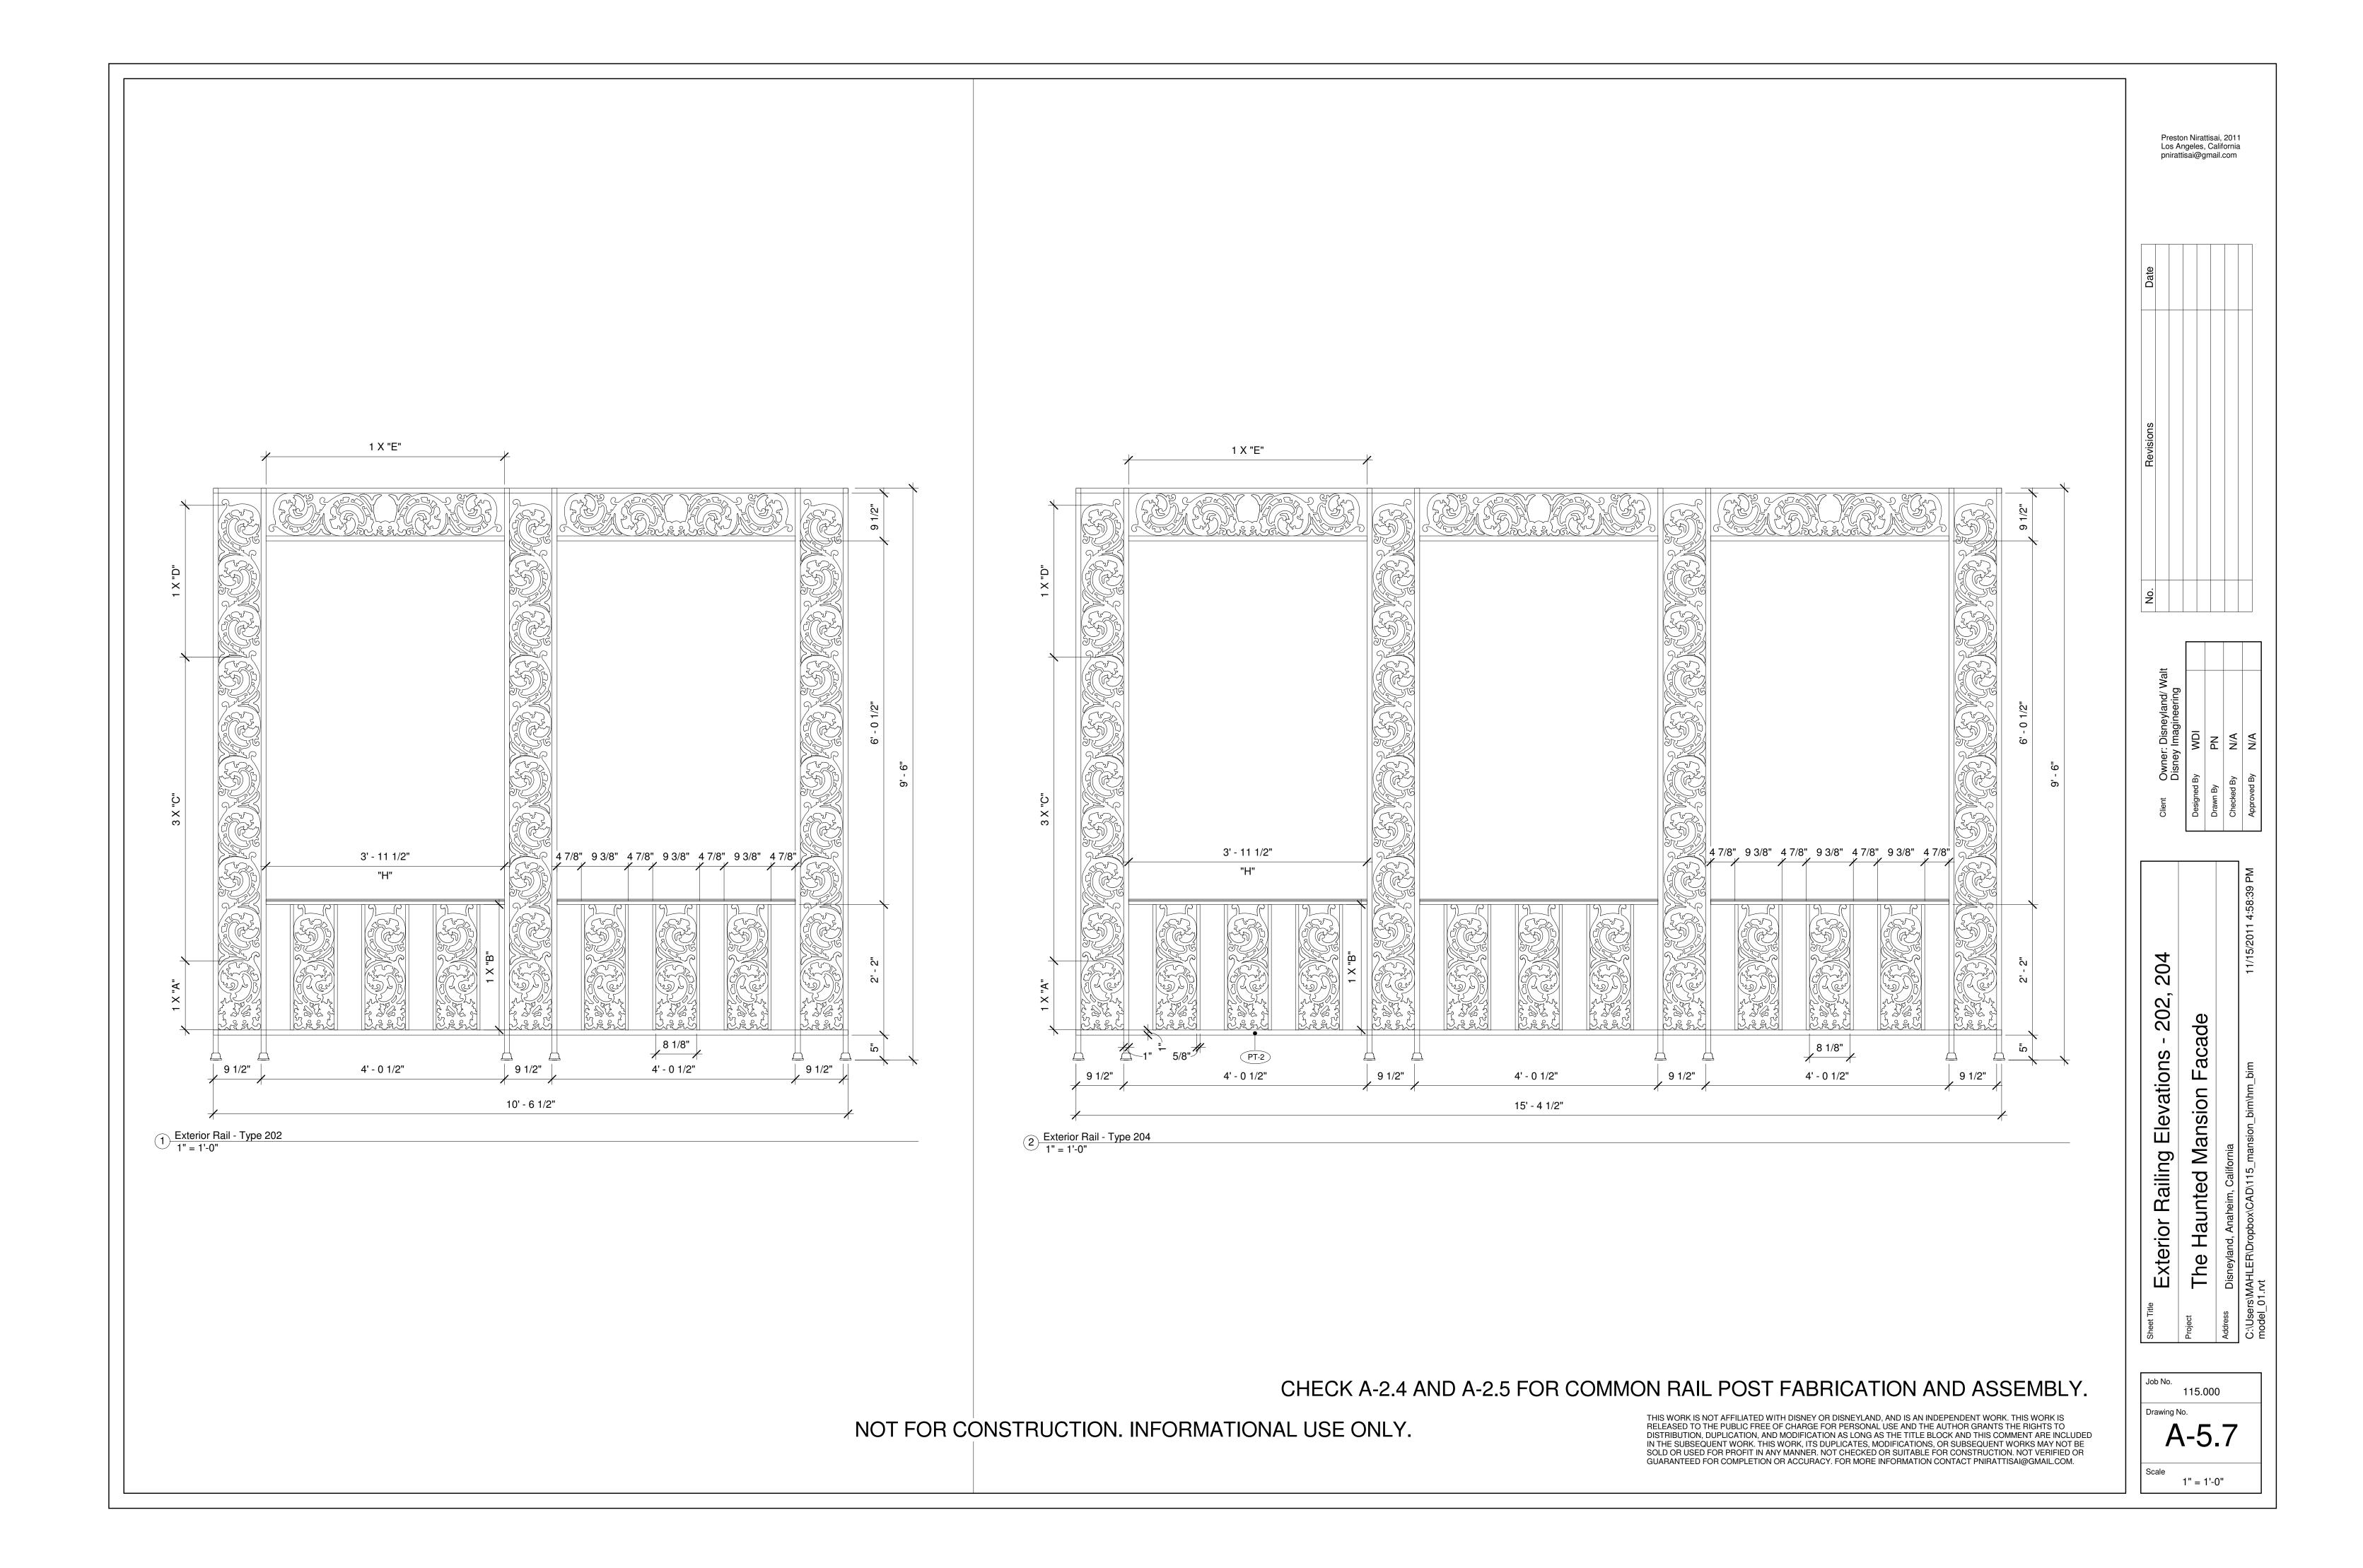

By N/A

de

Exterior Railing Elevations - 103

The Haunted Mansion Facade

Disneyland, Anaheim, California

CHECK A-2.4 AND A-2.5 FOR COMMON RAIL POST FABRICATION AND ASSEMBLY.

NOT FOR CONSTRUCTION. INFORMATIONAL USE ONLY.



1 X "E" 3' - 11 1/2" 4 7/8" 9 3/8" 4 7/8" 9 3/8" 4 7/8" 9 3/8" 4 7/8" 9 1/2" | 6 3/4" | 9 1/2" 3 1/4" 7' - 3"

Preston Nirattisai, 2011 Los Angeles, California pnirattisai@gmail.com



Client Owner: Disneyland/ Walt Disney Imagineering

Designed By WDI

Drawn By PN

Client Owner: Disney Im

Designed By WE

Drawn By PN

Checked By N//

ns - 106 acade

Exterior Railing Elevations - 106

The Haunted Mansion Facade

Ss Disneyland, Anaheim, California

CHECK A-2.4 AND A-2.5 FOR COMMON RAIL POST FABRICATION AND ASSEMBLY.

NOT FOR CONSTRUCTION. INFORMATIONAL USE ONLY.











Client Owner: Disneyland/ Walt Disney Imagineering

Designed By WDI

Drawn By PN

Clier

ons - 203 Facade

Exterior Railing Elevations - 20 The Haunted Mansion Facade

CHECK A-2.4 AND A-2.5 FOR COMMON RAIL POST FABRICATION AND ASSEMBLY.

NOT FOR CONSTRUCTION. INFORMATIONAL USE ONLY.