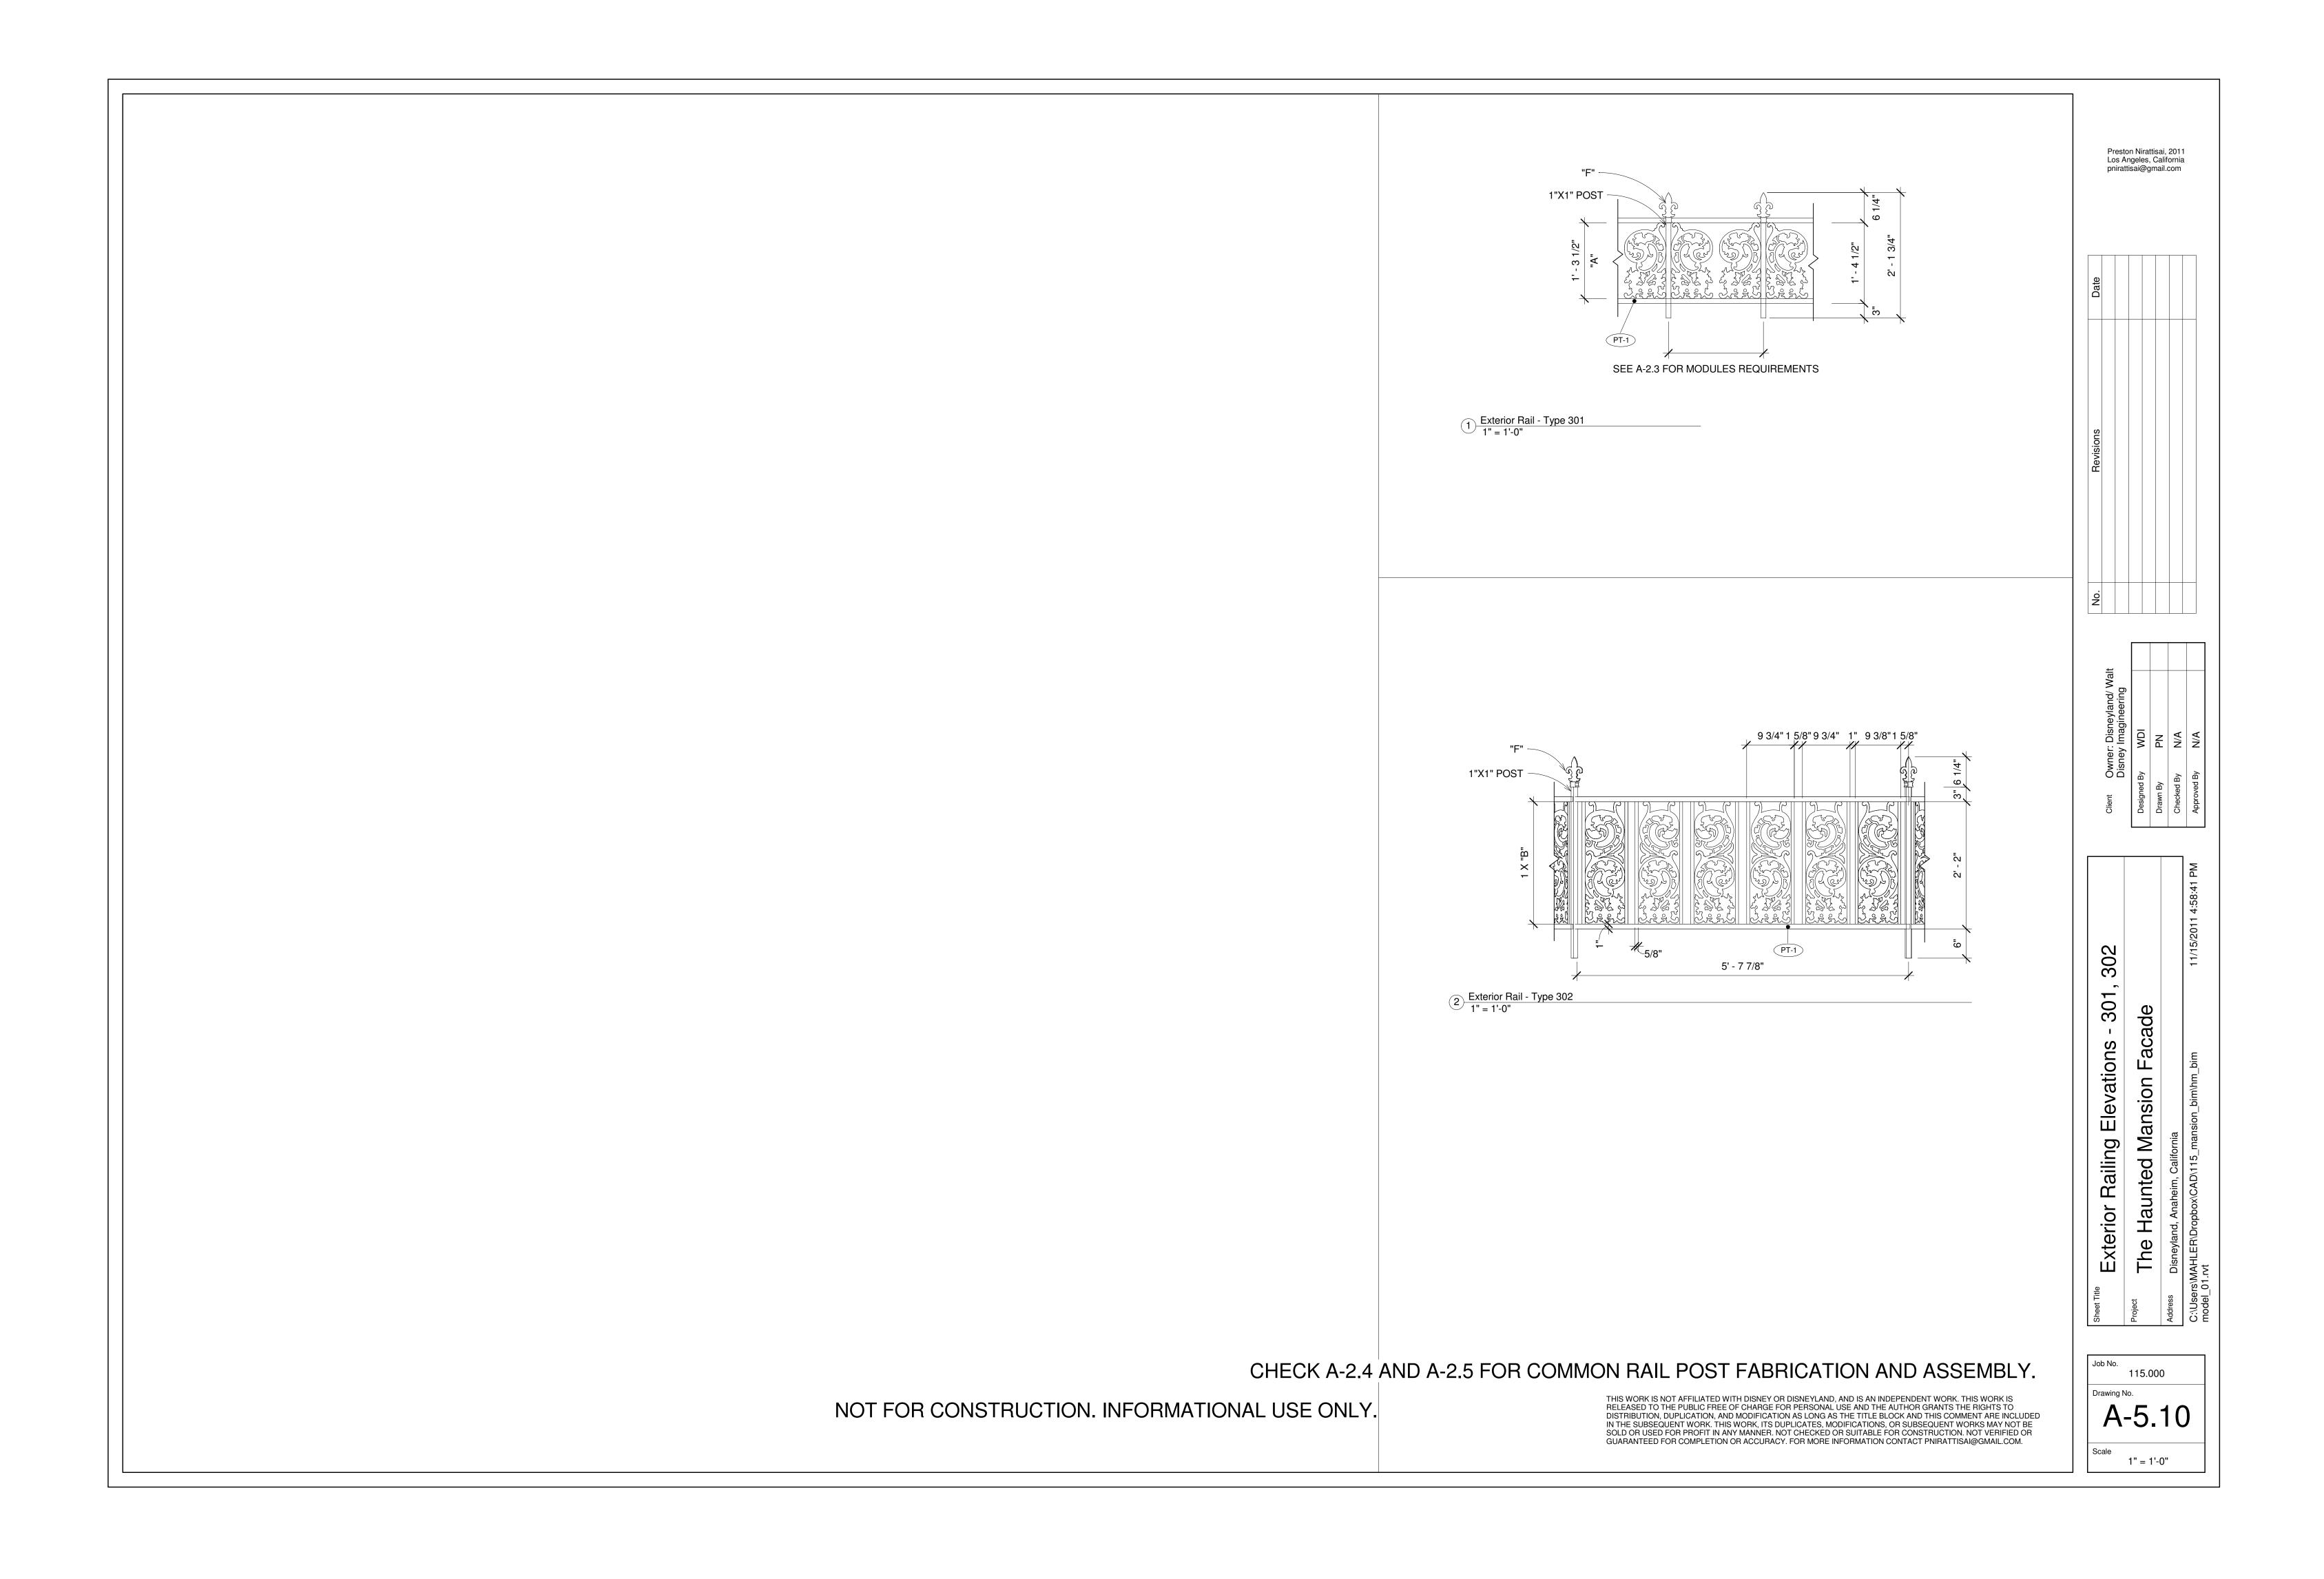

" 9 1/2" | 6 3/4" | 9 1/2" 3 1/4" 7' - 3"

Preston Nirattisai, 2011 Los Angeles, California pnirattisai@gmail.com



Client Owner: Disneyland/ Walt Disney Imagineering

Designed By WDI

Drawn By PN

Client Owner: Disney Im

Designed By WE

Drawn By PN

Checked By N//

ns - 106 acade

Exterior Railing Elevations - 106

The Haunted Mansion Facade

Ss Disneyland, Anaheim, California

CHECK A-2.4 AND A-2.5 FOR COMMON RAIL POST FABRICATION AND ASSEMBLY.

NOT FOR CONSTRUCTION. INFORMATIONAL USE ONLY.











Client Owner: Disneyland/ Walt Disney Imagineering

Designed By WDI

Drawn By PN

Clier

ons - 203 Facade

Exterior Railing Elevations - 20 The Haunted Mansion Facade

CHECK A-2.4 AND A-2.5 FOR COMMON RAIL POST FABRICATION AND ASSEMBLY.

NOT FOR CONSTRUCTION. INFORMATIONAL USE ONLY.