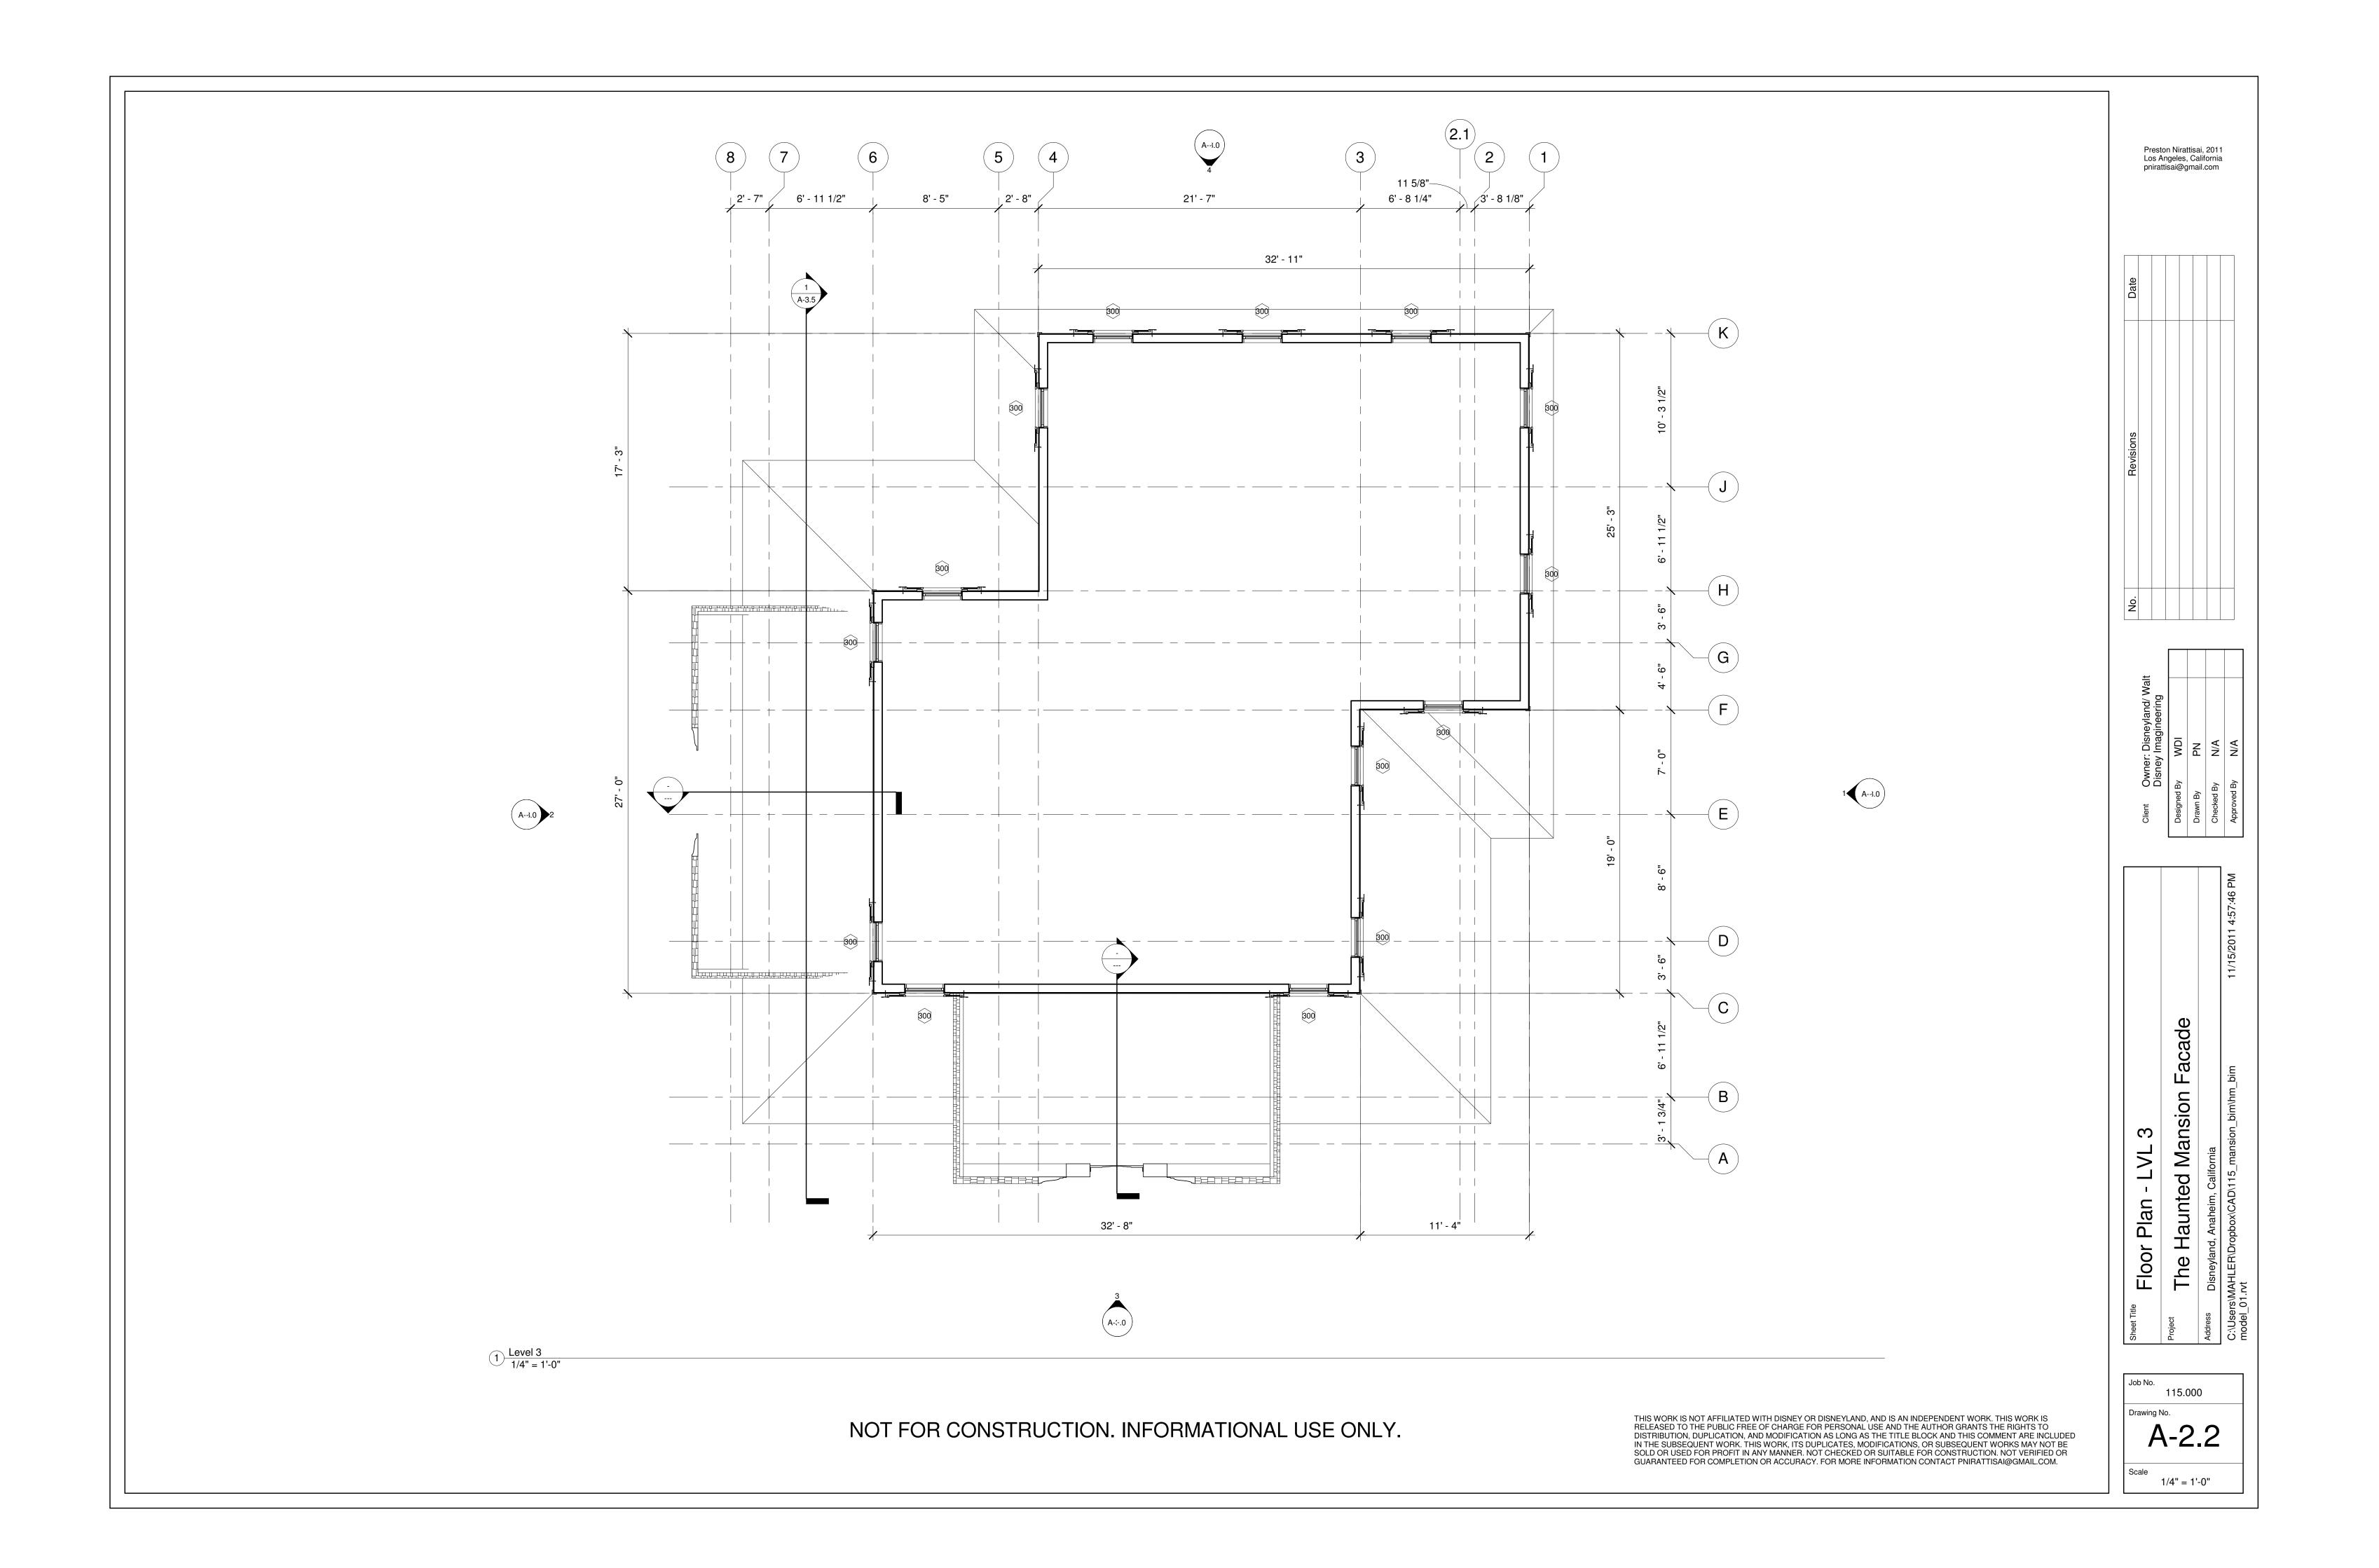

| Window Style Schedule |       |             |             |                          |                  |                 |                 |          |
|-----------------------|-------|-------------|-------------|--------------------------|------------------|-----------------|-----------------|----------|
| Tag                   | Count | Width       | Height      | Equivalent Manuf         | Equivalent Model | No. Lights High | No. Lights Wide | Comments |
| 100                   | 12    | 3' - 1 1/4" | 6' 0 3/8"   | Marvin Windows and Doors |                  | 2               | 3               |          |
| 200                   | 13    | 3' - 1 1/4" | 5' - 0 3/8" | Marvin Windows and Doors |                  | 2               | 3               |          |
| 300                   | 14    | 2' - 8"     | 3' - 4"     | Marvin Windows and Doors |                  | 1               | 3               |          |