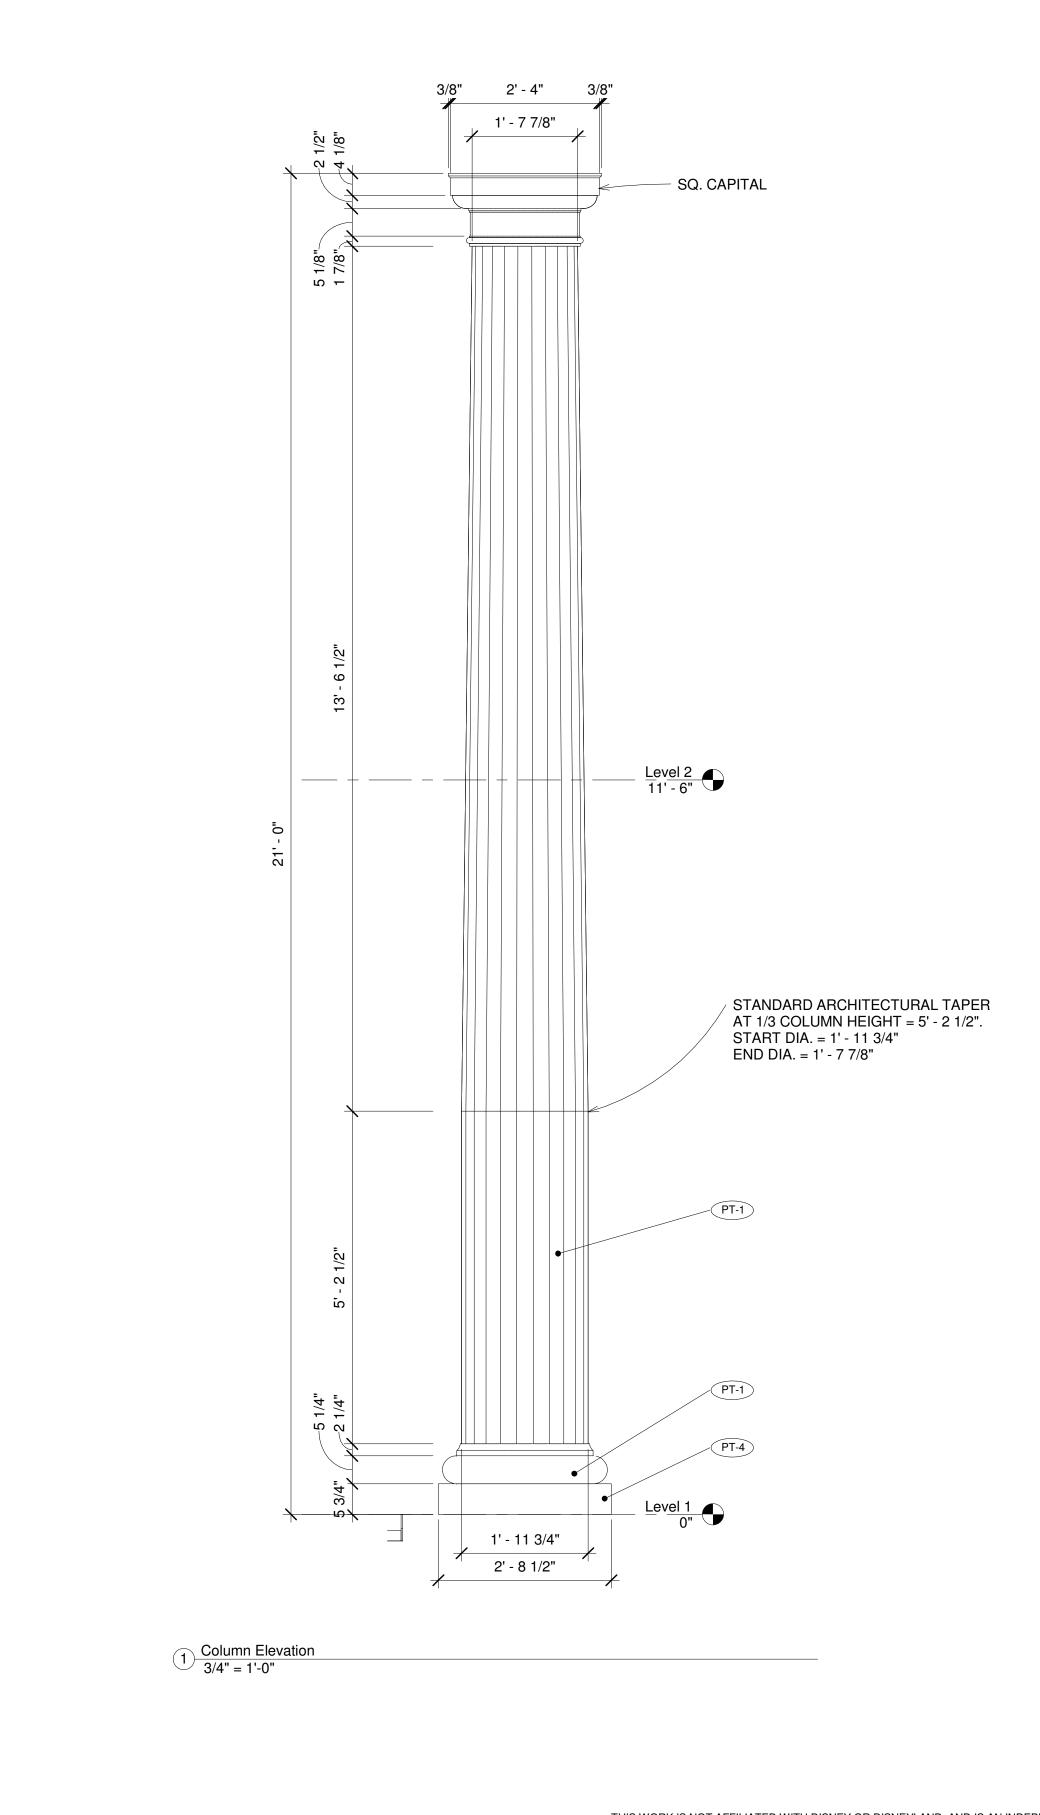

Client Owner: Disneyland/ Walt
Disney Imagineering
Designed By WDI
Drawn By PN
Checked By N/A

-acade

The Haunted Mansion Facade
Disneyland, Anaheim, California

Job No.
115.000

Drawing No.

A-4.7

3/4" = 1'-0"