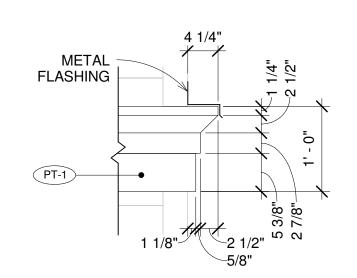

|          |                      | Finishes          |                |
|----------|----------------------|-------------------|----------------|
| Key Name | Name                 | Equivalent Manuf. | Equivalent No. |
| FL-1     | Brick                | TYP.              | TYP.           |
| FL-2     | Wood Deck            | TYP.              | TYP.           |
| GL-1     | Standard Glazing     | TYP.              | TYP.           |
| MT-1     | Wood Shingles        | TYP.              | TYP.           |
| MT-2     | Copper Sheet Roofing | TYP.              | TYP.           |
| MT-3     | Brick Veneer         |                   |                |
| MT-4     | Built-up Roofing     | TYP.              | TYP.           |
| MT-5     | Wrought Iron         | TYP.              | TYP.           |
| PT-1     | Egg Shell White      |                   |                |
| PT-2     | Olive Green          |                   |                |
| PT-3     | Tan                  |                   |                |
| PT-4     | Gray                 |                   |                |