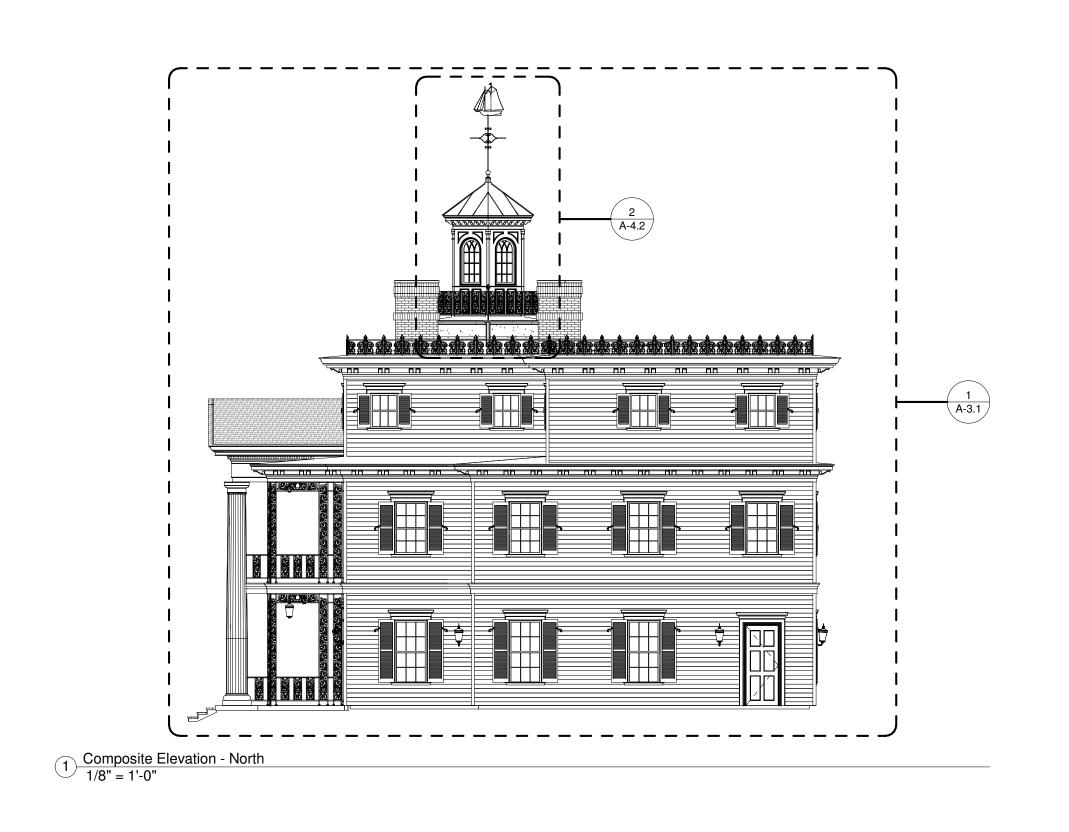

Job No.

115.000

Drawing No.

A-3.0

Scale

1/8" = 1'-0"

The Haunted Mansion Facade

Job No. 115.000 Drawing No. A-3.1