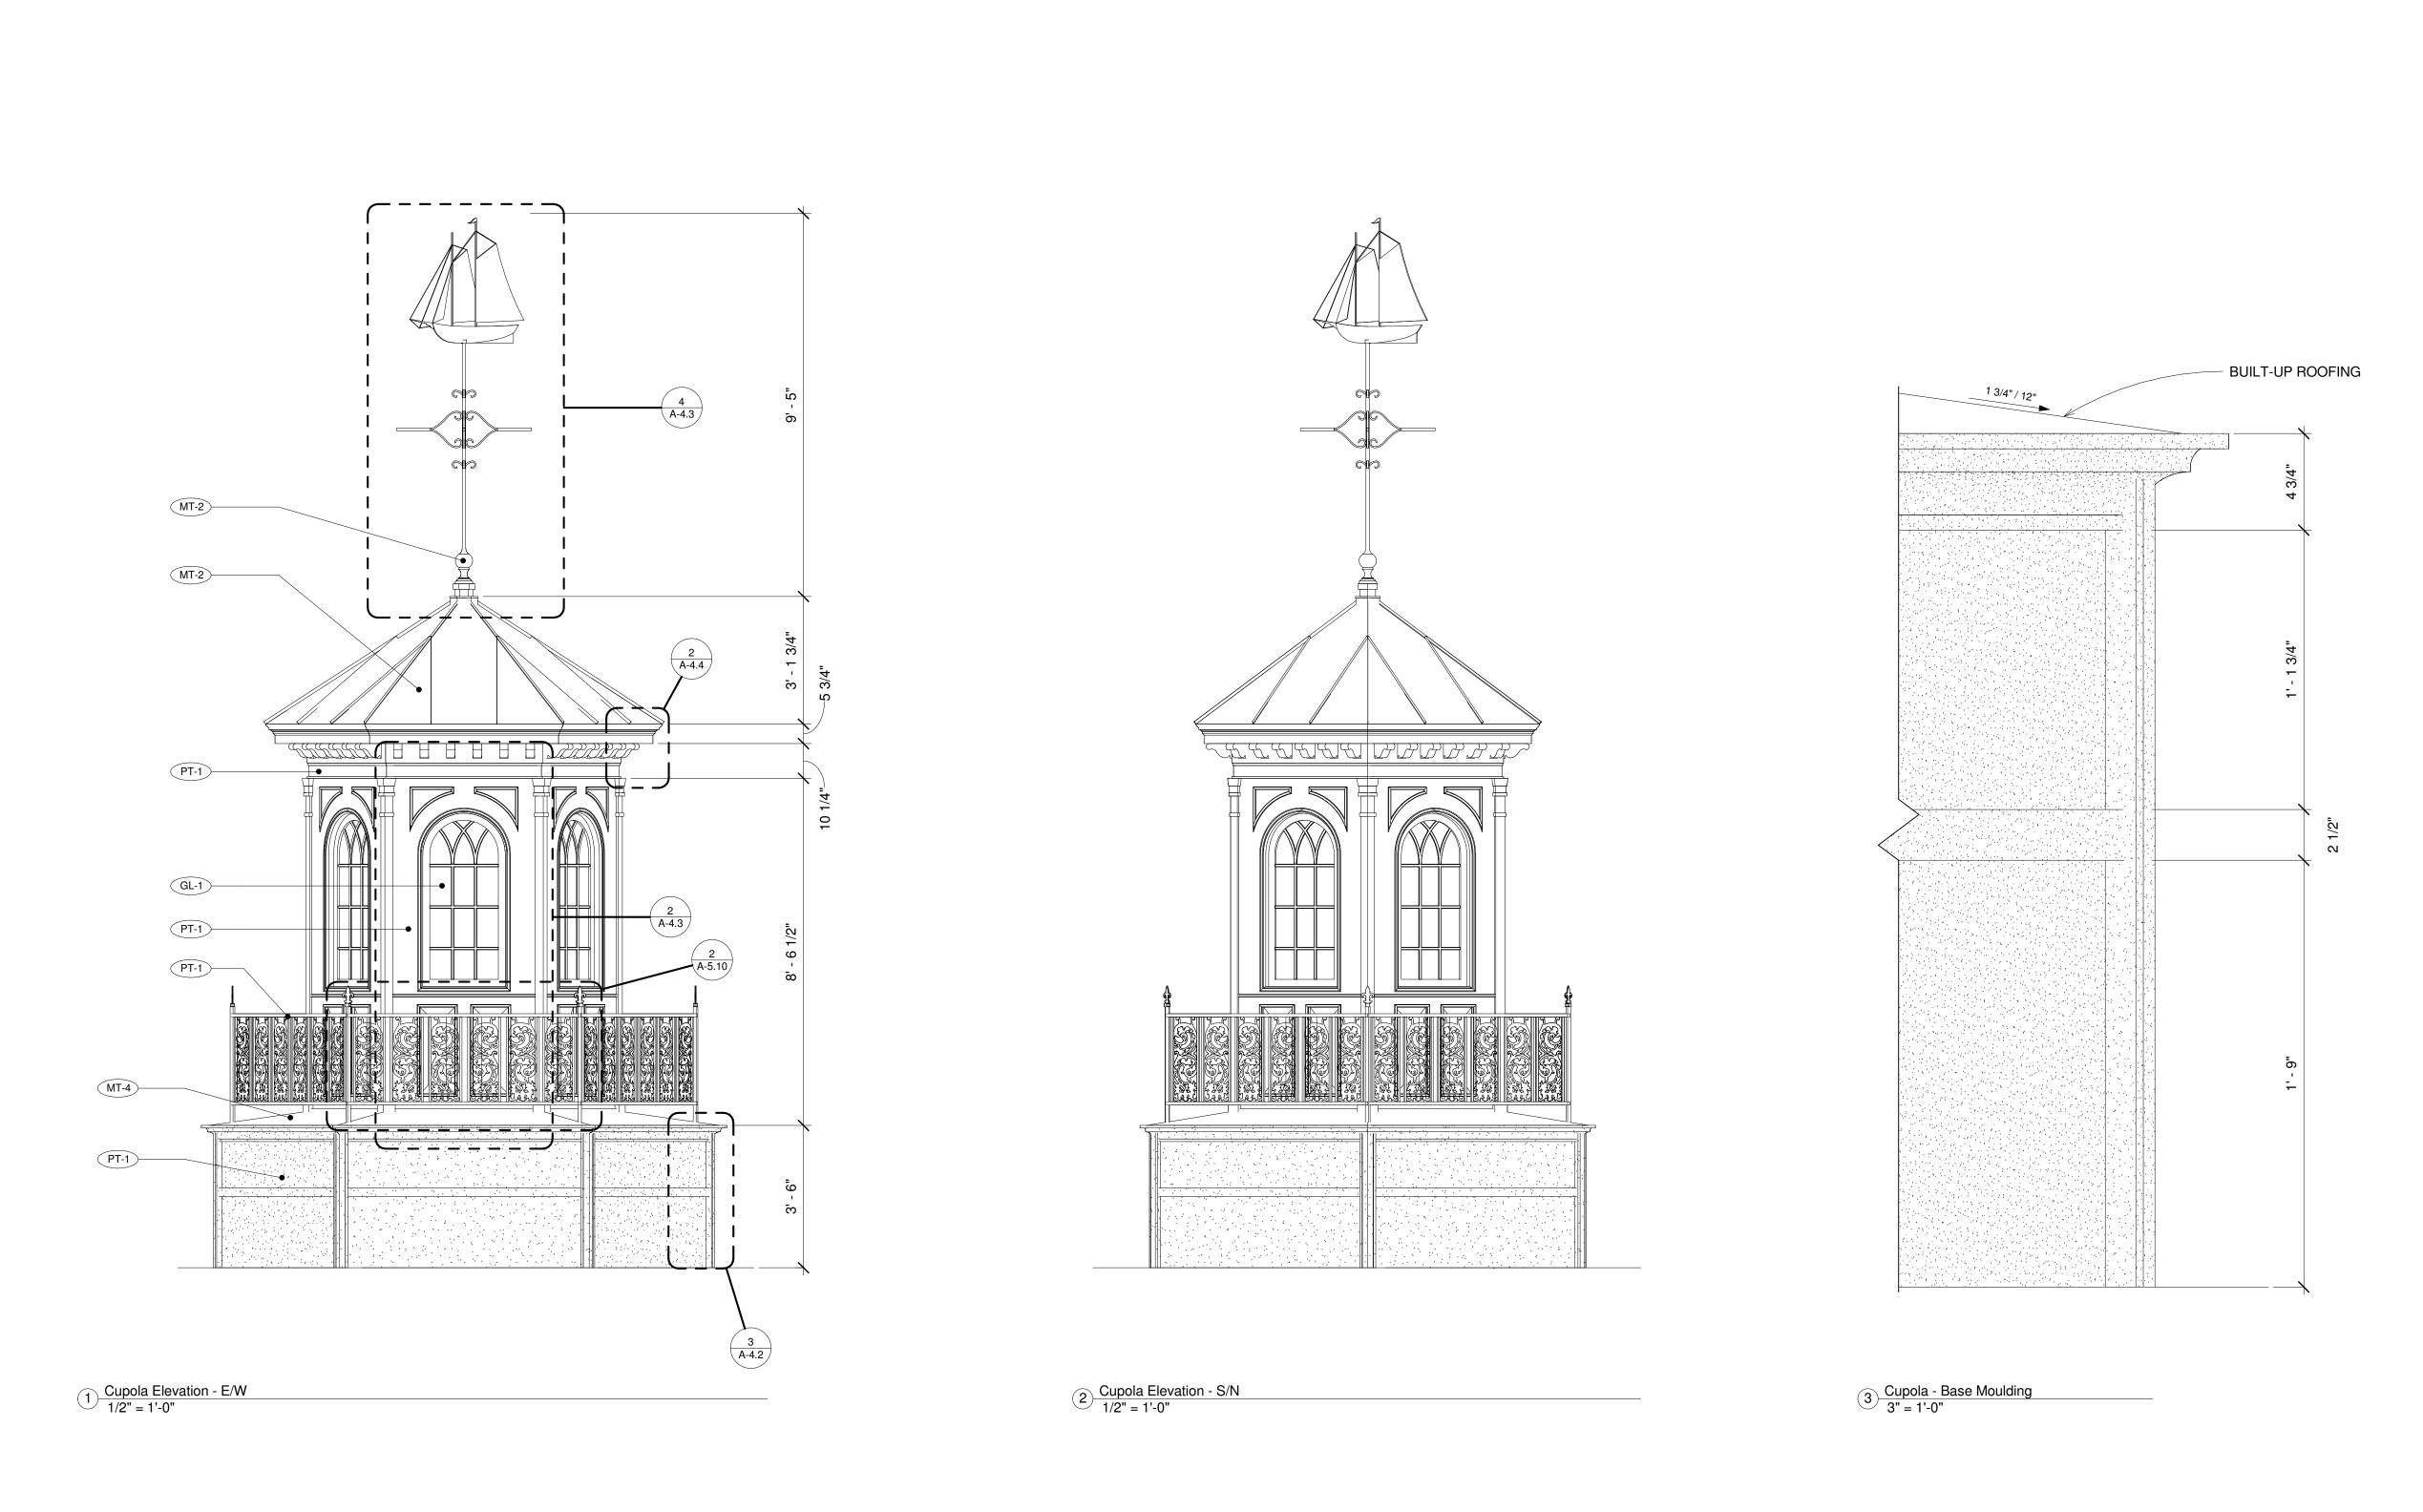

Preston Nirattisai, 2011 Los Angeles, California pnirattisai@gmail.com

Chimmy Elevations

The Haunted Mansion Facade

Disneyland, Anaheim, California

WAHLER\Dropbox\CAD\115\_mansion\_bim\hm\_bim

Revisions Date