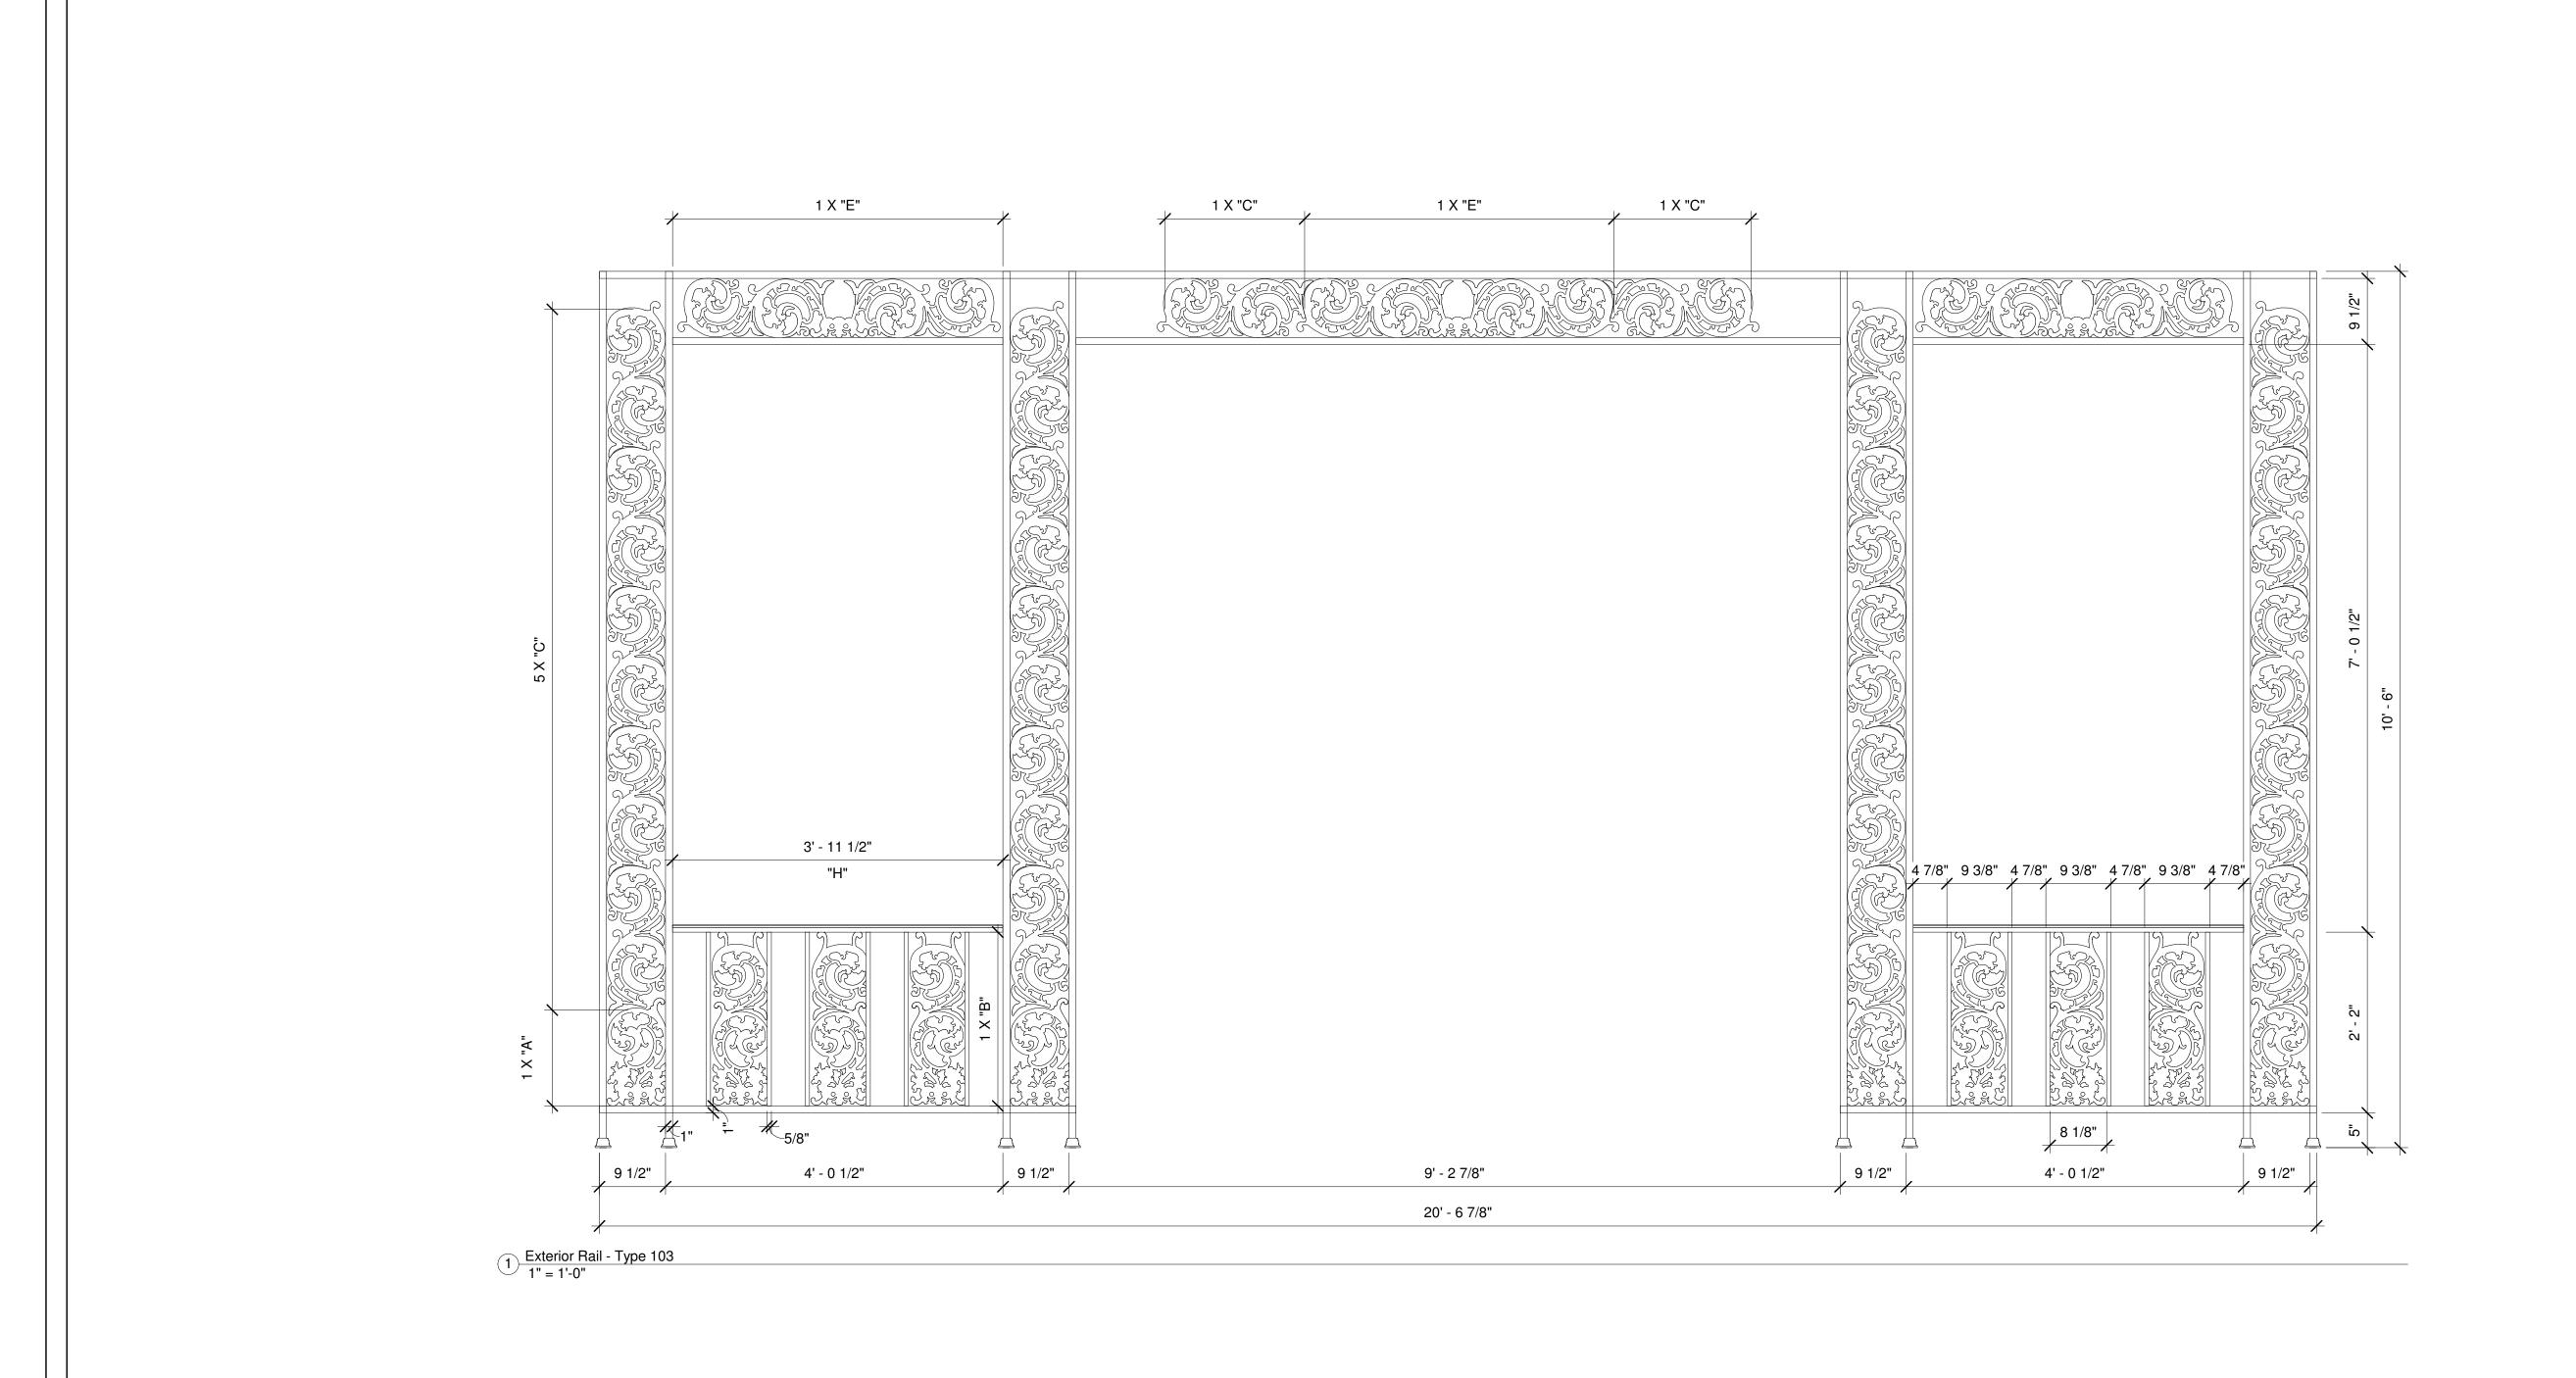

Client Owner: Disneyland/ Walt Disney Imagineering

Designed By WDI

Drawn By PN

Checked By N/A

de

Exterior Railing Elevations - 103

The Haunted Mansion Facade

Disneyland, Anaheim, California

CHECK A-2.4 AND A-2.5 FOR COMMON RAIL POST FABRICATION AND ASSEMBLY.

NOT FOR CONSTRUCTION. INFORMATIONAL USE ONLY.

1 X "E" 3' - 11 1/2" 4 7/8" 9 3/8" 4 7/8" 9 3/8" 4 7/8" 9 3/8" 4 7/8" 9 1/2" | 6 3/4" | 9 1/2" 3 1/4" 7' - 3"