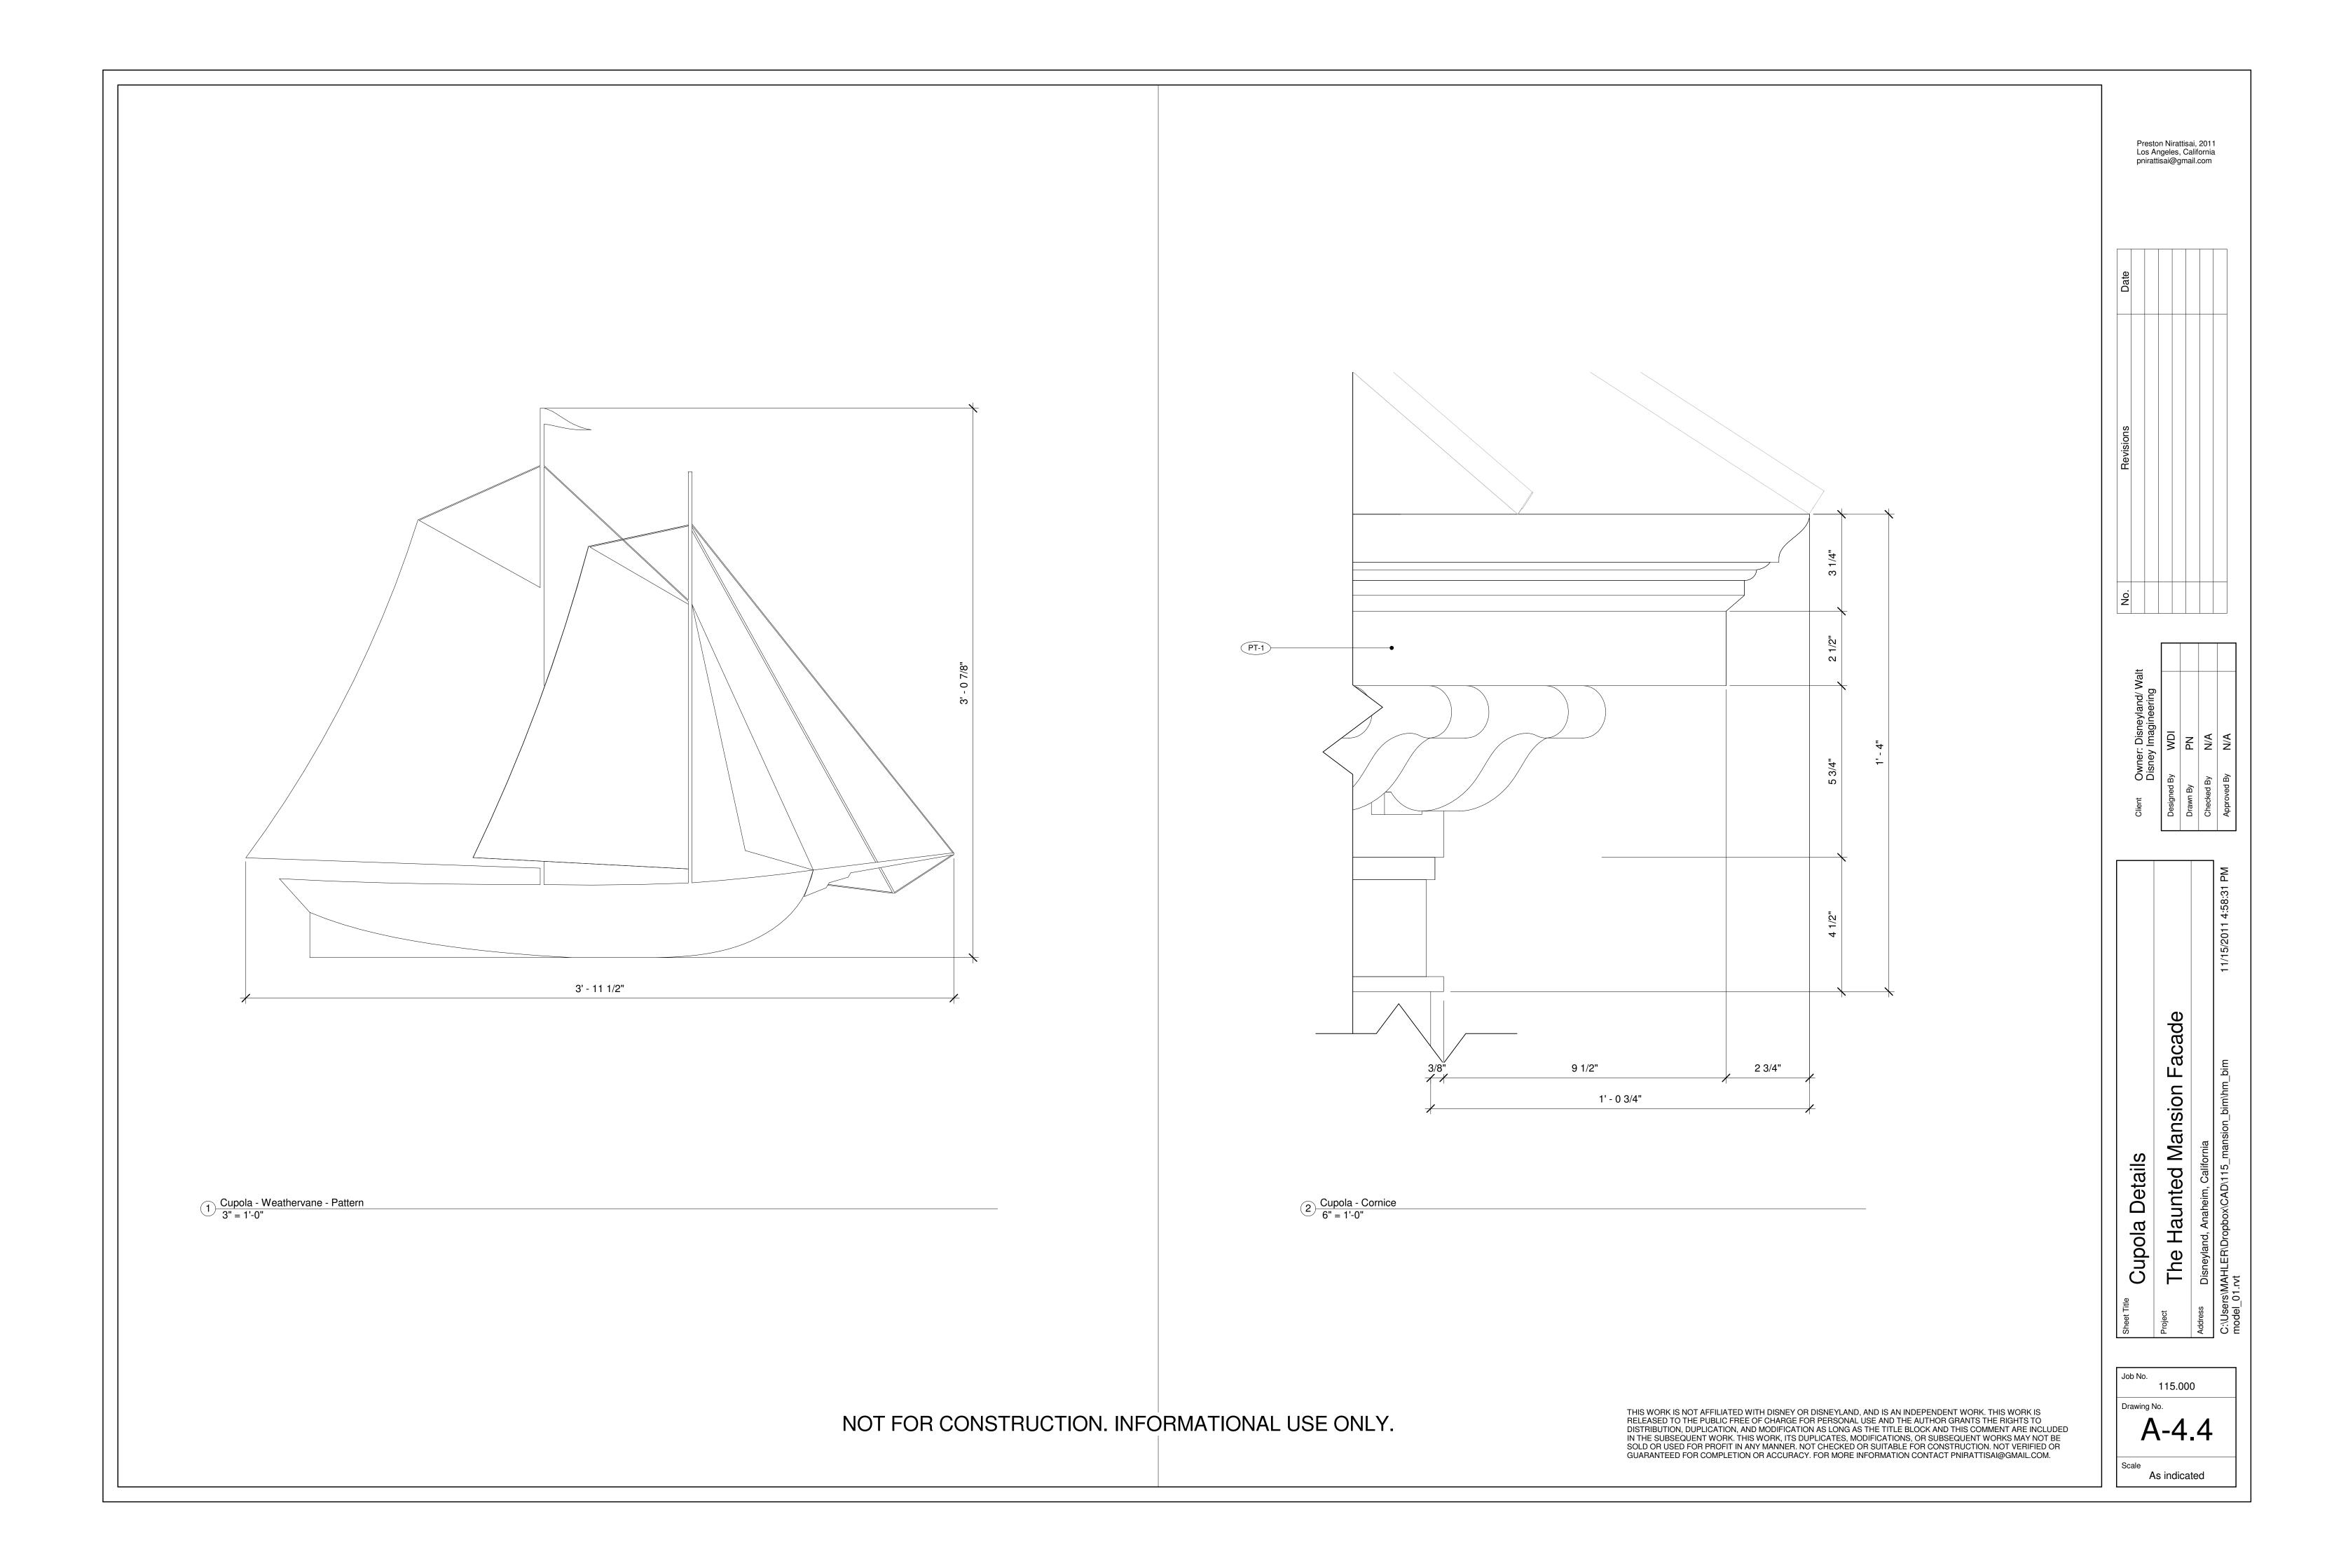

Client Owner: Disneyland/ Walt Disney Imagineering

Designed By WDI

Drawn By PN

Schedules

The Haunted Mansion Facade

Disneyland, Anaheim, California

Job No.

115.000